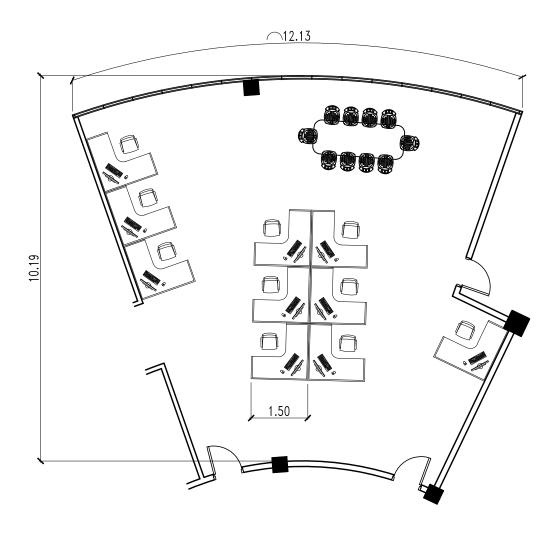

### **OFFICE OF STUDENT AFFAIRS**

2ND FLOOR-GUIDANCE OFFICE (10 CUBICLES)

LEFT: 4 RIGHT: 6