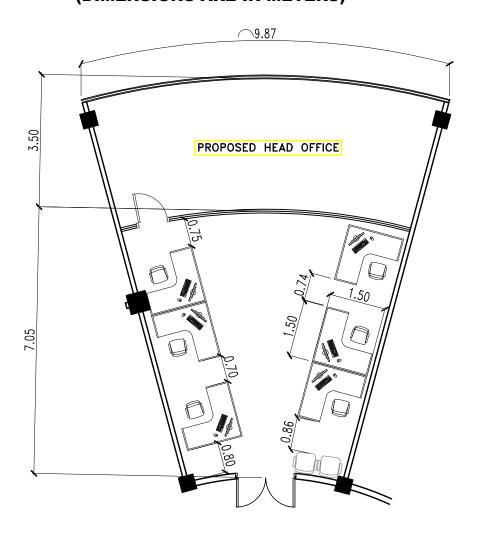

#### **OFFICE OF STUDENT AFFAIRS**

4TH FLOOR-TESTING, EVALUATION AND MONITORING UNIT (6 CUBICLES) (DIMENSIONS ARE IN METERS)

LEFT : 2 RIGHT : 4

|     | PROJECT TITLE:                       | PREPARED BY:                                    | CHECKED BY:                                 | RECOMMENDING APPROVAL:                 | REQUESTING OFFICE:                               | SHEET CONTENTS: | SHEET NO: |
|-----|--------------------------------------|-------------------------------------------------|---------------------------------------------|----------------------------------------|--------------------------------------------------|-----------------|-----------|
| ITY | LAYOUT OF OFFICE WORKSTATION/CUBICLE |                                                 |                                             |                                        |                                                  | AS SHOWN        | A-1       |
|     | PROJECT LOCATION:                    |                                                 |                                             |                                        |                                                  | no onoun        | PAGE NO:  |
|     | TARLAC STATE UNIVERSITY              | AR. PAULINE ANGELA M. MARTINEZ  DRAFTSMAN, FDMO | AR. ARLEN M. GUIEB PLANNING UNIT HEAD, FDMO | AR. CHERRY L. FABIANES  DIRECTOR, FDMO | MS. ELENA MAY T. TEOFILO  HEAD, PROCUREMENT UNIT | DATE: JULY 2023 | 1/1       |