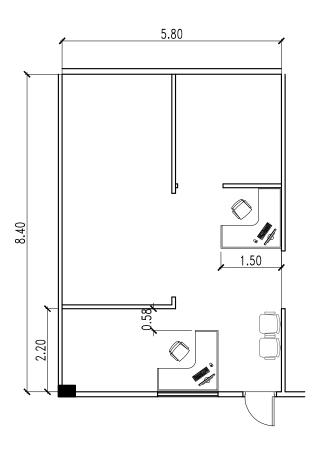

|                                             |                                       |                                                 | AS SHOWN        | A-1       |
|    | PROJECT LOCATION:                    |                                             |                                             |                                       |                                                 |                 | PAGE NO:  |
|    | TARLAC STATE UNIVERSITY              | AR. STEPHANIE V. GUEVARRA  ARCHITECT , FDMO | AR. ARLEN M. GUIEB PLANNING UNIT HEAD, FDMO | AR. CHERRY L. FABIANES DIRECTOR, FDMO | MS. ELENA MAY T. TEOFILO HEAD, PROCUREMENT UNIT | DATE: MAY 2023  | 1/3       |

# CPAG 3RD FLOOR- ROOM304 (9 CUBICLES)



# CAFA 2ND FLOOR-DEAN'S OFFICE (2 CUBICLES)



LEFT : 2 RIGHT : 0

### **OFFICE OF STUDENT AFFAIRS**

2ND FLOOR-DEANS OFFICE (2 CUBICLES)



LEFT : 1 RIGHT : 1

| LEF" | Τ: | 4 | 4 |
|------|----|---|---|
| RIGI | ΗT | : | 5 |

|                                                                      | PROJECT TITLE:                       | PREPARED BY:              | CHECKED BY:              | RECOMMENDING APPROVAL: | REQUESTING OFFICE:       | SHEET CONTENTS: | SHEET NO: |
|----------------------------------------------------------------------|--------------------------------------|---------------------------|--------------------------|------------------------|--------------------------|-----------------|-----------|
| TARLAC STATE UNIVERSITY Facilities Development and Management Office | LAYOUT OF OFFICE WORKSTATION/CUBICLE |