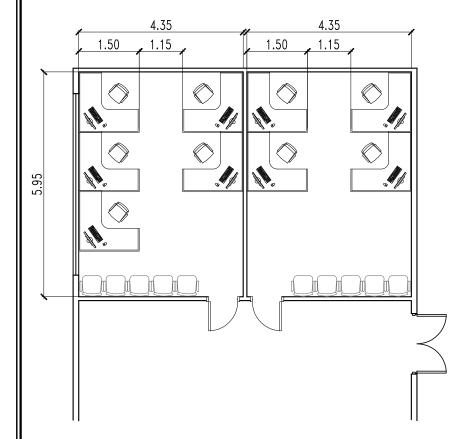

#### **CHIEF ADMINISTRATIVE OFFICE**

**2ND FLOOR - ADMIN BUILDING** (12 CUBICLES)

#### NOTE:

THIS PART OF THE DOOR IS TO BE CLOSED TO PROVIDE SPACE FOR THE OFFICE CUBICLE AS INSTRUCTED BY THE DIRECTOR OF THE ADMINISTRATION OFFICE.

| LEFT: | • | 7 |
|-------|---|---|
| RIGHT | : | ļ |
|       |   |   |