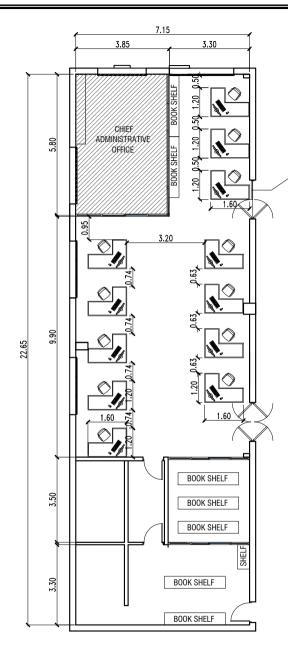

#### **CHIEF ADMINISTRATIVE OFFICE**

**2ND FLOOR - ADMIN BUILDING** (12 CUBICLES)

#### NOTE:

THIS PART OF THE DOOR IS TO BE CLOSED TO PROVIDE SPACE FOR THE OFFICE CUBICLE AS INSTRUCTED BY THE DIRECTOR OF THE ADMINISTRATION OFFICE.

| LEFT: | • | 7 |
|-------|---|---|
| RIGHT | : | ļ |
|       |   |   |