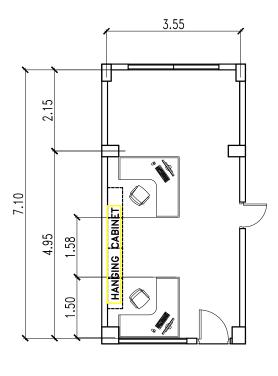

#### **PLANNING OFFICE**

3RD FLOOR-MIXED USED BUILDING (10 CUBICLES)



QMS OFFICE

3RD FLOOR-MIXED USED BUILDING (5 CUBICLES)



**ACCOUNTING OFFICE** 

(2 CUBICLES)



LEFT: 3 RIGHT: 7 LEFT: 3 RIGHT: 2 LEFT : 1 RIGHT : 1





|    | PROJECT TITLE:                       | PREPARED BY:                                | CHECKED BY:                                 | RECOMMENDING APPROVAL:                | REQUESTING OFFICE:                              | SHEET CONTENTS: | SHEET NO: |
|----|--------------------------------------|---------------------------------------------|---------------------------------------------|---------------------------------------|-------------------------------------------------|-----------------|-----------|
| TY | LAYOUT OF OFFICE WORKSTATION/CUBICLE |                                             |                                             |                                       |