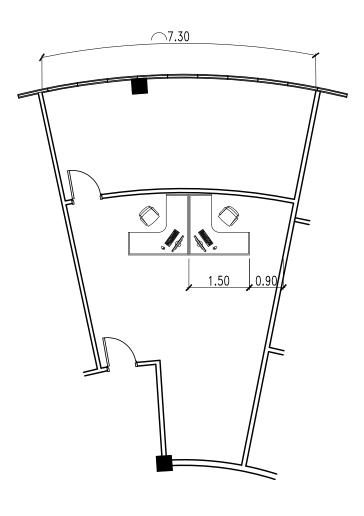

### **OFFICE OF STUDENT AFFAIRS**

2ND FLOOR-DEANS OFFICE (2 CUBICLES)

LEFT : 1 RIGHT : 1

| LEF" | Τ: | 4 | 4 |
|------|----|---|---|
| RIGI | ΗT | : | 5 |

|                                                                      | PROJECT TITLE:                       | PREPARED BY:              | CHECKED BY:              | RECOMMENDING APPROVAL: | REQUESTING OFFICE:       | SHEET CONTENTS: | SHEET NO: |
|----------------------------------------------------------------------|--------------------------------------|---------------------------|--------------------------|------------------------|--------------------------|-----------------|-----------|
| TARLAC STATE UNIVERSITY Facilities Development and Management Office | LAYOUT OF OFFICE WORKSTATION/CUBICLE |                           |                          |                        |                          | AS SHOWN        | A-2       |
| Romulo Boulevard, Tarlac City, Philippines 2300                      | PROJECT LOCATION:                    |                           |                          |                        |                          |                 | PAGE NO:  |
| 1935                                                                 | TARLAC STATE UNIVERSITY              | AR. STEPHANIE V. GUEVARRA | AR. ARLEN M. GUIEB       | AR. CHERRY L. FABIANES | MS. ELENA MAY T. TEOFILO |                 | 2/3       |
|                                                                      | TAILEAG GTATE GIVIVEITOTT            | ARCHITECT, FDMO           | PLANNING UNIT HEAD, FDMO | DIRECTOR, FDMO         | HEAD, PROCUREMENT UNIT   | DATE: MAY 2023  | 2/3       |