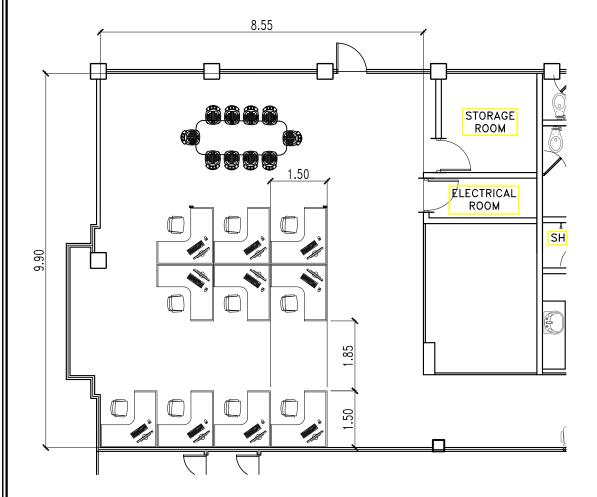

#### **PLANNING OFFICE**

3RD FLOOR-MIXED USED BUILDING (10 CUBICLES)

QMS OFFICE

3RD FLOOR-MIXED USED BUILDING (5 CUBICLES)

**ACCOUNTING OFFICE** 

(2 CUBICLES)

LEFT: 3 RIGHT: 7 LEFT: 3 RIGHT: 2 LEFT : 1 RIGHT : 1