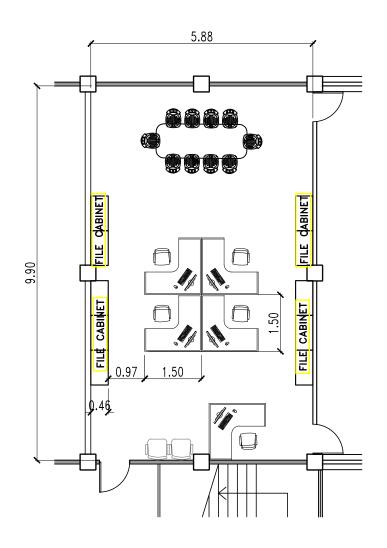

#### **PLANNING OFFICE**

3RD FLOOR-MIXED USED BUILDING (10 CUBICLES)



QMS OFFICE

3RD FLOOR-MIXED USED BUILDING (5 CUBICLES)



**ACCOUNTING OFFICE** 

(2 CUBICLES)



LEFT: 3 RIGHT: 7 LEFT: 3 RIGHT: 2 LEFT : 1 RIGHT : 1





|    | PROJECT TITLE:                       | PREPARED BY:                                | CHECKED BY:                                 | RECOMMENDING APPROVAL:                | REQUESTING OFFICE:                              | SHEET CONTENTS: | SHEET NO: |
|----|--------------------------------------|---------------------------------------------|---------------------------------------------|---------------------------------------|-------------------------------------------------|-----------------|-----------|
| TY | LAYOUT OF OFFICE WORKSTATION/CUBICLE |                                             |                                             |                                       |