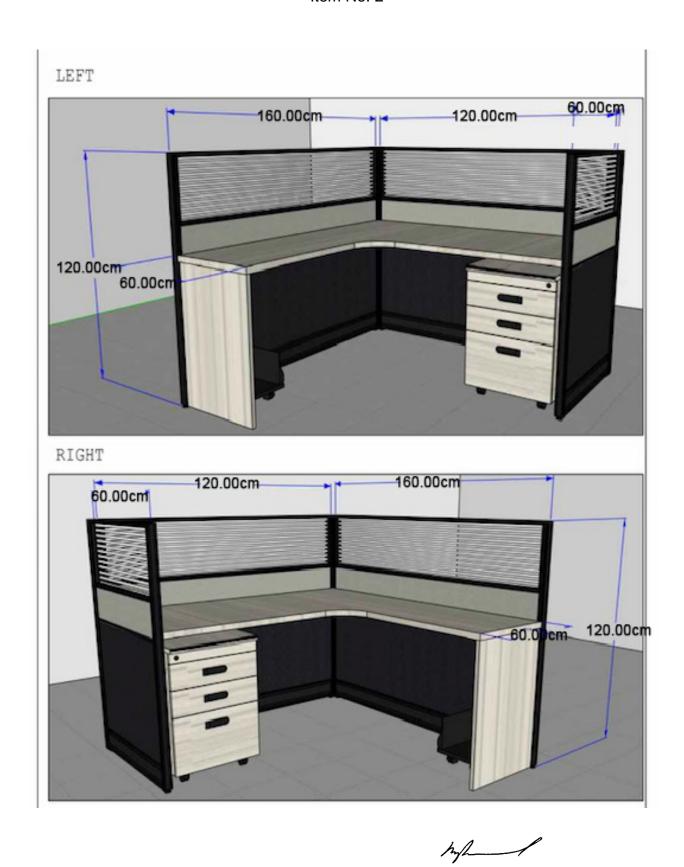

| POSTED TO PHILGEPS                    |                                                                                                                                                                                                                                                                                                | MODIFICATION                          |                                                                                                                                                                                                                                                                                                                                                                                              |
|---------------------------------------|------------------------------------------------------------------------------------------------------------------------------------------------------------------------------------------------------------------------------------------------------------------------------------------------|---------------------------------------|----------------------------------------------------------------------------------------------------------------------------------------------------------------------------------------------------------------------------------------------------------------------------------------------------------------------------------------------------------------------------------------------|
| Section VII. TECHNICAL SPECIFICATIONS |                                                                                                                                                                                                                                                                                                | Section VII. TECHNICAL SPECIFICATIONS |                                                                                                                                                                                                                                                                                                                                                                                              |
| Item<br>No.                           | Description                                                                                                                                                                                                                                                                                    | Item<br>No.                           | Description                                                                                                                                                                                                                                                                                                                                                                                  |
| 1.                                    | Office Cubicles (Low Partition; L-shape table with grommet black; size: 150x150x60cm; Panel: Fabric with Glass (Stripe Frosted Sticker); Panel Thickness: 4.68cm; H120xW150cm = 2pcs, H120Xw60cm = 1pc; with wooden mobile pedestal and CPU rack; Color: Charcoal Gray) (Left: 20) (Right: 26) | 1.                                    | Office Cubicles (Low Partition; L-shape table with grommet black; size: 150x150x60cm; Panel: Fabric with Glass (Stripe Frosted Sticker); Panel Thickness: 4.68cm; H120xW150cm = 2pcs, H120xW60cm = 1pc; with wooden mobile pedestal and CPU rack; Color: Charcoal Gray) (Left: 20) (Right: 26)  Shade of Lamination: Natural Touch Finish (Oakwood)  Type of Fabric: Polyester               |
| 2.                                    | Office Cubicles (Low Partition; L-shape table with grommet black; size: 120x160x60cm; Panel: Fabric with Glass (Stripe Frosted Sticker); Panel Thickness: 4.68cm; H120xW150cm = 2pcs, H120Xw60cm = 1pc; with wooden mobile pedestal and CPU rack; Color: Charcoal Gray) (Left: 7) (Right: 5)   | 2.                                    | Office Cubicles (Low Partition; L-shape table with grommet black; size: 120x160x60cm; Panel: Fabric with Glass (Stripe Frosted Sticker); Panel Thickness: 4.68cm; H120xW120cm = 1pc, H120xW160cm = 1pc, H120Xw60cm = 1pc; with wooden mobile pedestal and CPU rack; Color: Charcoal Gray) (Left: 7) (Right: 5) Shade of Lamination: Natural Touch Finish (Oakwood) Type of Fabric: Polyester |

Item No. 1

Item No. 2

DR. MURPHY P. MOHAMMED

Chairperson