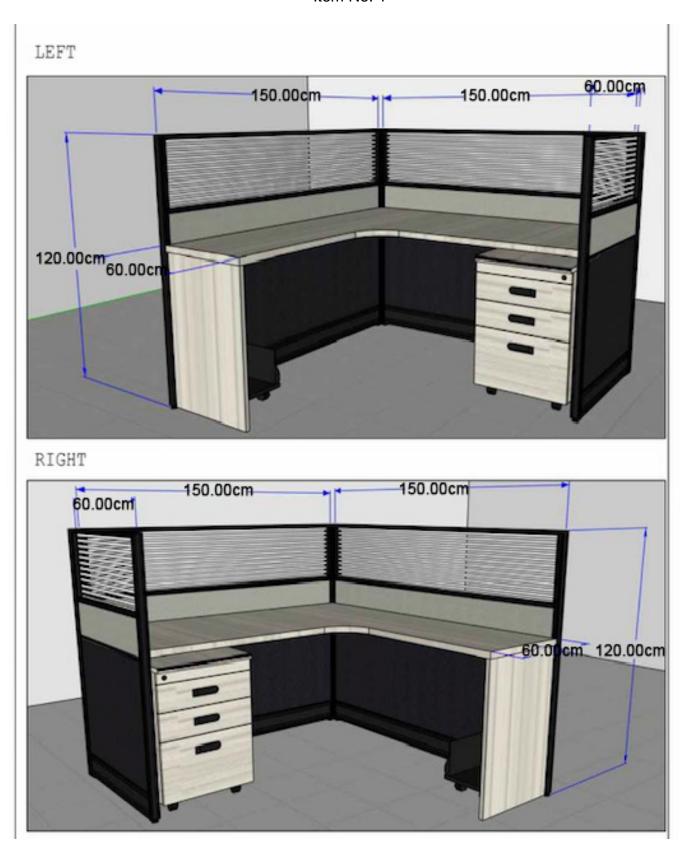

| POSTED TO PHILGEPS                    |                                                                                                                                                                                                                                                                                                | MODIFICATION                          |                                                                                                                                                                                                                                                                                                                                                                                              |
|---------------------------------------|------------------------------------------------------------------------------------------------------------------------------------------------------------------------------------------------------------------------------------------------------------------------------------------------|---------------------------------------|----------------------------------------------------------------------------------------------------------------------------------------------------------------------------------------------------------------------------------------------------------------------------------------------------------------------------------------------------------------------------------------------|
| Section VII. TECHNICAL SPECIFICATIONS |                                                                                                                                                                                                                                                                                                | Section VII. TECHNICAL SPECIFICATIONS |                                                                                                                                                                                                                                                                                                                                                                                              |
| Item<br>No.                           | Description                                                                                                                                                                                                                                                                                    | Item<br>No.                           | Description                                                                                                                                                                                                                                                                                                                                                                                  |
| 1.                                    | Office Cubicles (Low Partition; L-shape table with grommet black; size: 150x150x60cm; Panel: Fabric with Glass (Stripe Frosted Sticker); Panel Thickness: 4.68cm; H120xW150cm = 2pcs, H120Xw60cm = 1pc; with wooden mobile pedestal and CPU rack; Color: Charcoal Gray) (Left: 20) (Right: 26) | 1.                                    | Office Cubicles (Low Partition; L-shape table with grommet black; size: 150x150x60cm; Panel: Fabric with Glass (Stripe Frosted Sticker); Panel Thickness: 4.68cm; H120xW150cm = 2pcs, H120xW60cm = 1pc; with wooden mobile pedestal and CPU rack; Color: Charcoal Gray) (Left: 20) (Right: 26)  Shade of Lamination: Natural Touch Finish (Oakwood)  Type of Fabric: Polyester               |
| 2.                                    | Office Cubicles (Low Partition; L-shape table with grommet black; size: 120x160x60cm; Panel: Fabric with Glass (Stripe Frosted Sticker); Panel Thickness: 4.68cm; H120xW150cm = 2pcs, H120Xw60cm = 1pc; with wooden mobile pedestal and CPU rack; Color: Charcoal Gray) (Left: 7) (Right: 5)   | 2.                                    | Office Cubicles (Low Partition; L-shape table with grommet black; size: 120x160x60cm; Panel: Fabric with Glass (Stripe Frosted Sticker); Panel Thickness: 4.68cm; H120xW120cm = 1pc, H120xW160cm = 1pc, H120Xw60cm = 1pc; with wooden mobile pedestal and CPU rack; Color: Charcoal Gray) (Left: 7) (Right: 5) Shade of Lamination: Natural Touch Finish (Oakwood) Type of Fabric: Polyester |

Item No. 1

Item No. 2

DR. MURPHY P. MOHAMMED

Chairperson