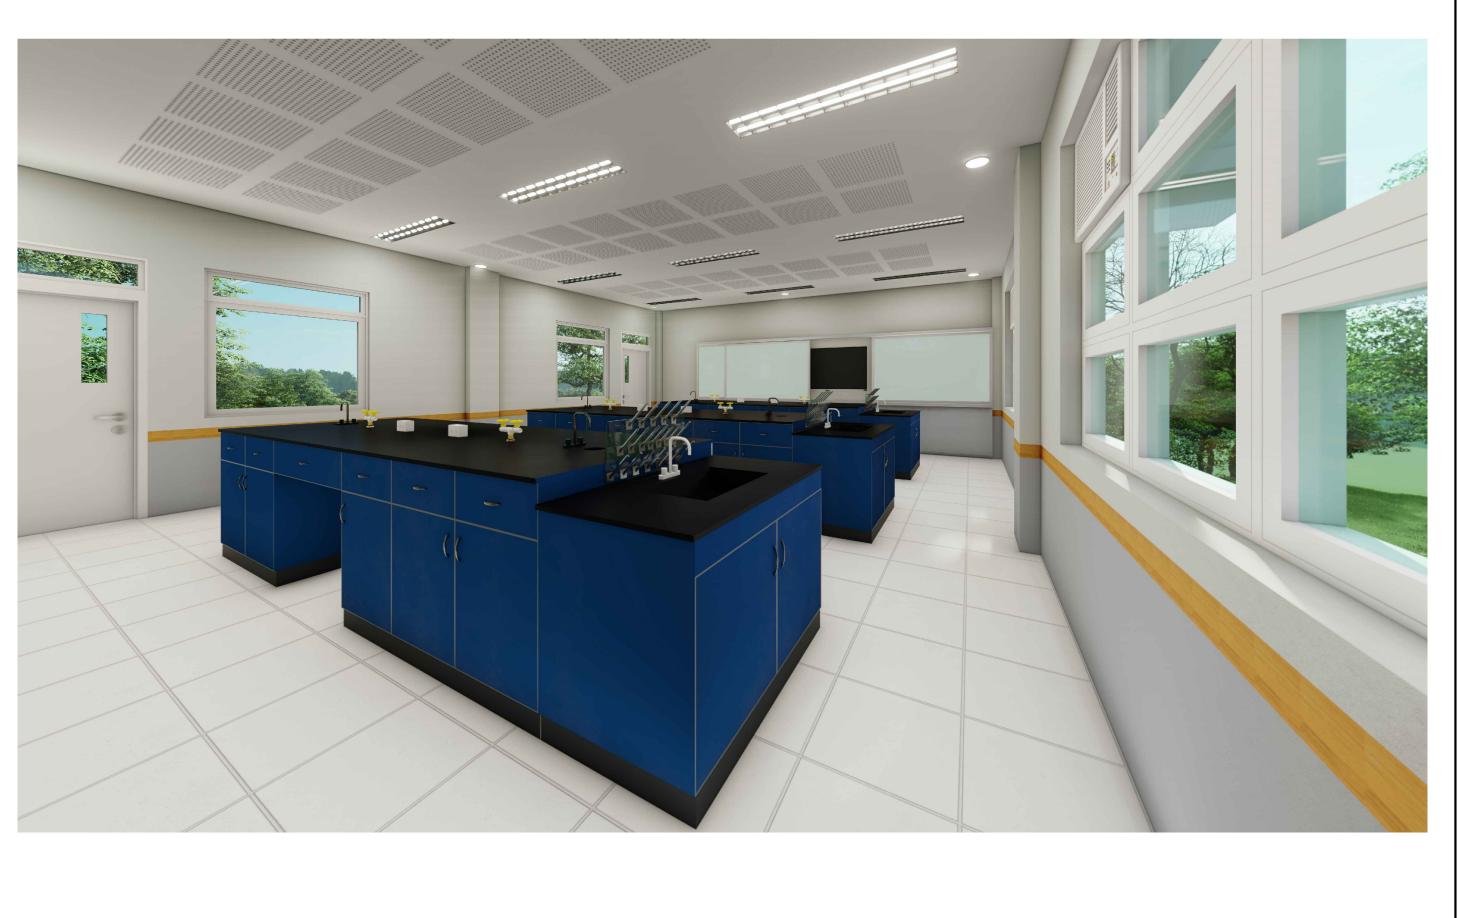

---------|
| Factor Factor | TARLAC STATE UNIVERSITY<br>Facilities Development and<br>Management Office<br>Romule Soulevard, Tarlac City, Philippines 2300 | PROJECT LOCATION:                            |                                     |                                       |                                             |                                              |                             |
|               |                                                                                                                               | COLLEGE OF SCIENCE, LUCINDA EXTENSION CAMPUS | DR. MARY JANE N. RIGOR<br>DEAN, COS | ENGR. RYAN M. LAYUG<br>FDMO-PMU, HEAD | AR. FERDINAND S. VALENCIA<br>FMD0, DIRECTOR | DR. MARLON V. GAMIDO<br>VP ADMIN AND FINANCE | DR. MYRNA Q. M<br>PRESIDENT |



|                                                                                                                                              | PROJECT TITLE:                               | REQUESTING OFFICE:                  | REVIEWED BY:                          | RECOMMENDING APPROVAL:                      | RECOMMENDING APPROVAL:                       | APPROVED:                         | CHECKED:                                                | SHEET CONTENTS:    | SHEET NO: |
|----------------------------------------------------------------------------------------------------------------------------------------------|----------------------------------------------|-------------------------------------|---------------------------------------|---------------------------------------