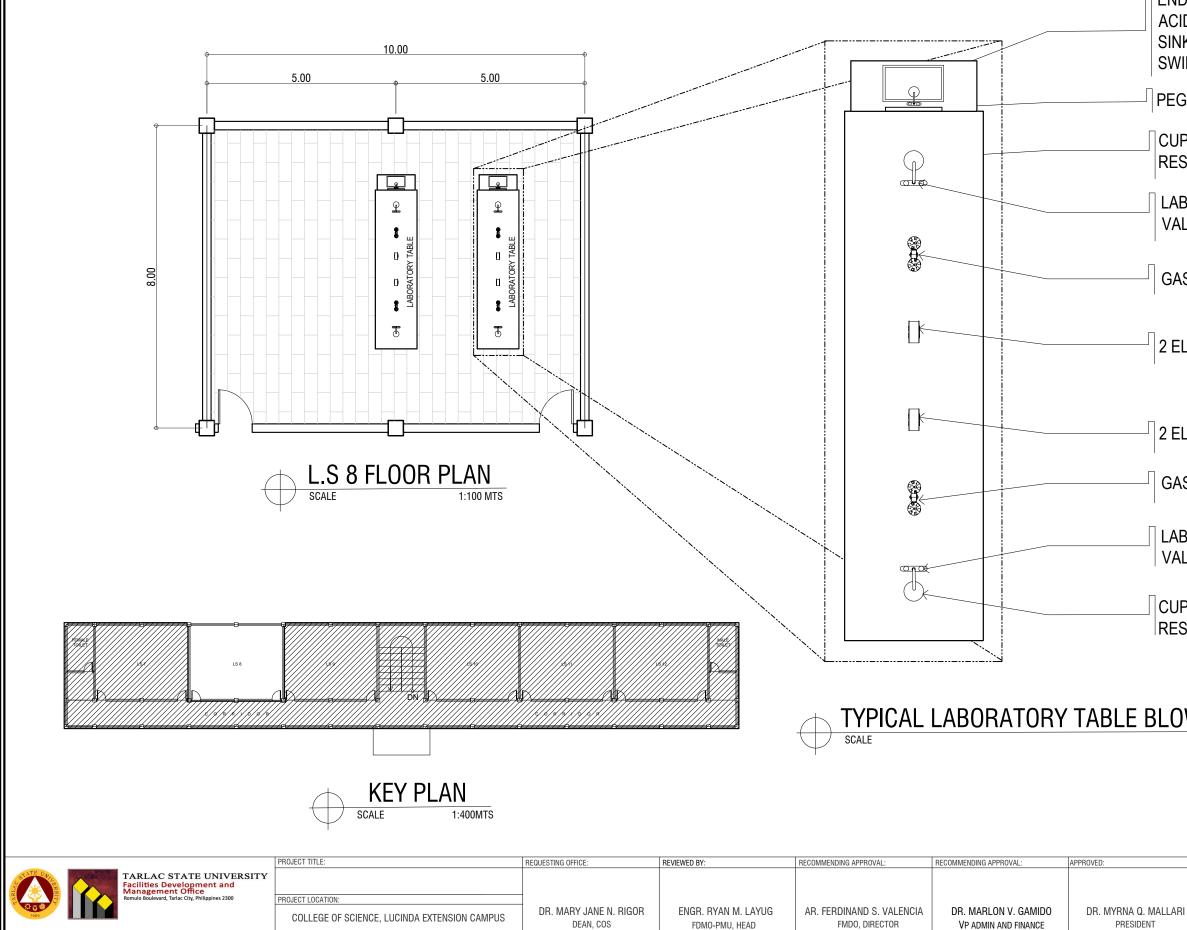

|                                                                            | NK WITH COMP                                                      |                 |           |  |  |  |
|----------------------------------------------------------------------------|-------------------------------------------------------------------|-----------------|-----------|--|--|--|
| SINK C                                                                     | RESISTANT P-TR<br>ABINET WITH C<br>DOORS                          |                 |           |  |  |  |
| PEG BO                                                                     | DARD WITH 19 P                                                    | PEGS            |           |  |  |  |
|                                                                            | NK WITH COMP<br>FANT P-TRAP AN                                    |                 |           |  |  |  |
| LAB G<br>VALVE                                                             | LAB GOOSENECK FAUCET WITH ISOLATION<br>VALVE, FOR COLD WATER ONLY |                 |           |  |  |  |
| GAS C                                                                      | UTLETS WITH 2                                                     | -WAY NOZZLE     |           |  |  |  |
| 2 ELEC                                                                     | TRICAL OUTLE                                                      | T 110/220VAC    |           |  |  |  |
| 2 ELEC                                                                     | TRICAL OUTLE                                                      | T 110/220VAC    |           |  |  |  |
| GAS C                                                                      | UTLETS WITH 2                                                     | -WAY NOZZLE     |           |  |  |  |
| LAB GOOSENECK FAUCET WITH ISOLATION<br>VALVE, FOR COLD WATER ONLY          |                                                                   |                 |           |  |  |  |
| CUP SINK WITH COMPLETE SETS OF ACID<br>RESISTANT P-TRAP AND DRAIN FITTINGS |                                                                   |                 |           |  |  |  |
|                                                                            |                                                                   |                 |           |  |  |  |
| BLOW UP PLAN<br>1:30 MTS                                                   |                                                                   |                 |           |  |  |  |
|                                                                            |                                                                   |                 |           |  |  |  |
|                                                                            |                                                                   |                 |           |  |  |  |
|                                                                            | CHECKED:                                                          | SHEET CONTENTS: | SHEET NO: |  |  |  |
|                                                                            | AR. FERDINAND S. VALENCIA                                         |                 |           |  |  |  |
| MALLADI                                                                    | PREPARED:                                                         | AS SHOWN        | PAGE NO:  |  |  |  |

MR. MARK ANTHONY PUNZALAN DATE: OCTOBER 2021

|                                                                            | NK WITH COMP                                                      |                 |           |  |  |  |
|----------------------------------------------------------------------------|-------------------------------------------------------------------|-----------------|-----------|--|--|--|
| SINK C                                                                     | RESISTANT P-TR<br>ABINET WITH C<br>DOORS                          |                 |           |  |  |  |
| PEG BO                                                                     | DARD WITH 19 P                                                    | PEGS            |           |  |  |  |
|                                                                            | NK WITH COMP<br>FANT P-TRAP AN                                    |                 |           |  |  |  |
| LAB G                                                                      | LAB GOOSENECK FAUCET WITH ISOLATION<br>VALVE, FOR COLD WATER ONLY |                 |           |  |  |  |
| GAS C                                                                      | UTLETS WITH 2                                                     | -WAY NOZZLE     |           |  |  |  |
| 2 ELEC                                                                     | TRICAL OUTLE                                                      | T 110/220VAC    |           |  |  |  |
| 2 ELEC                                                                     | TRICAL OUTLE                                                      | T 110/220VAC    |           |  |  |  |
| GAS C                                                                      | UTLETS WITH 2                                                     | -WAY NOZZLE     |           |  |  |  |
| LAB GOOSENECK FAUCET WITH ISOLATION<br>VALVE, FOR COLD WATER ONLY          |                                                                   |                 |           |  |  |  |
| CUP SINK WITH COMPLETE SETS OF ACID<br>RESISTANT P-TRAP AND DRAIN FITTINGS |                                                                   |                 |           |  |  |  |
|                                                                            |                                                                   |                 |           |  |  |  |
| BLOW UP PLAN<br>1:30 MTS                                                   |                                                                   |                 |           |  |  |  |
|                                                                            |                                                                   |                 |           |  |  |  |
|                                                                            |                                                                   |                 |           |  |  |  |
|                                                                            | CHECKED:                                                          | SHEET CONTENTS: | SHEET NO: |  |  |  |
|                                                                            | AR. FERDINAND S. VALENCIA                                         |                 |           |  |  |  |
| MALLADI                                                                    | PREPARED:                                                         | AS SHOWN        | PAGE NO:  |  |  |  |

MR. MARK ANTHONY PUNZALAN DATE: OCTOBER 2021

CUP SINK WITH COMPLETE SETS OF ACID RESISTANT P-TRAP AND DRAIN FITTINGS

PEG BOARD WITH 19 PEGS

END SINK WITH COMPLETE SET OF ACID-RESISTANT P-TRAP AND DRAIN WITH SINK CABINET WITH CONCEALED HINGE SWING DOORS