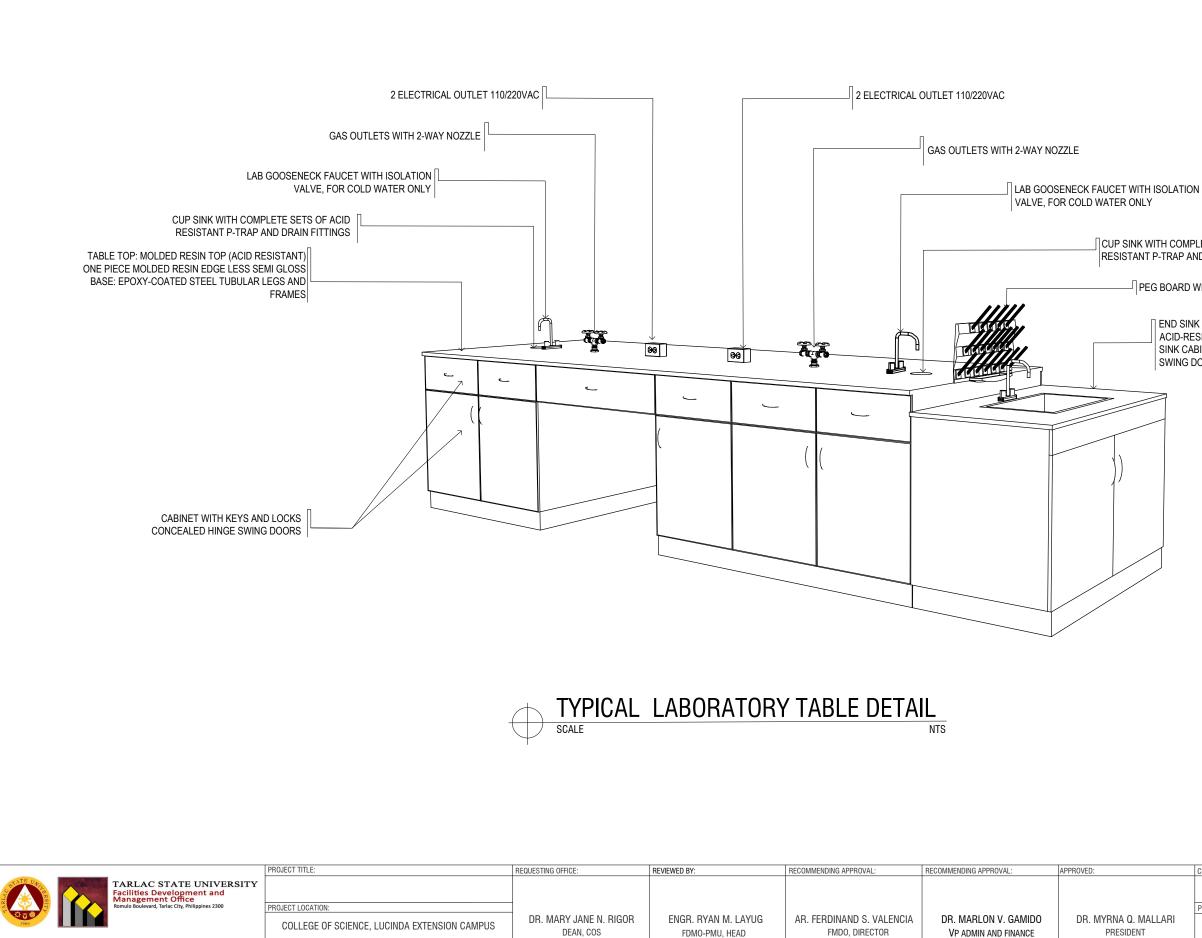

|                                                                            | NK WITH COMP                                                      |                 |           |  |  |  |
|----------------------------------------------------------------------------|-------------------------------------------------------------------|-----------------|-----------|--|--|--|
| SINK C                                                                     | RESISTANT P-TR<br>ABINET WITH C<br>DOORS                          |                 |           |  |  |  |
| PEG BO                                                                     | DARD WITH 19 P                                                    | PEGS            |           |  |  |  |
|                                                                            | NK WITH COMP<br>FANT P-TRAP AN                                    |                 |           |  |  |  |
| LAB G<br>VALVE                                                             | LAB GOOSENECK FAUCET WITH ISOLATION<br>VALVE, FOR COLD WATER ONLY |                 |           |  |  |  |
| GAS C                                                                      | UTLETS WITH 2                                                     | -WAY NOZZLE     |           |  |  |  |
| 2 ELEC                                                                     | TRICAL OUTLE                                                      | T 110/220VAC    |           |  |  |  |
| 2 ELEC                                                                     | TRICAL OUTLE                                                      | T 110/220VAC    |           |  |  |  |
| GAS C                                                                      | UTLETS WITH 2                                                     | -WAY NOZZLE     |           |  |  |  |
| LAB GOOSENECK FAUCET WITH ISOLATION<br>VALVE, FOR COLD WATER ONLY          |                                                                   |                 |           |  |  |  |
| CUP SINK WITH COMPLETE SETS OF ACID<br>RESISTANT P-TRAP AND DRAIN FITTINGS |                                                                   |                 |           |  |  |  |
|                                                                            |                                                                   |                 |           |  |  |  |
| BLOW UP PLAN<br>1:30 MTS                                                   |                                                                   |                 |           |  |  |  |
|                                                                            |                                                                   |                 |           |  |  |  |
|                                                                            |                                                                   |                 |           |  |  |  |
|                                                                            | CHECKED:                                                          | SHEET CONTENTS: | SHEET NO: |  |  |  |
|                                                                            | AR. FERDINAND S. VALENCIA                                         |                 |           |  |  |  |
| MALLADI                                                                    | PREPARED:                                                         | AS SHOWN        | PAGE NO:  |  |  |  |

MR. MARK ANTHONY PUNZALAN DATE: OCTOBER 2021

CUP SINK WITH COMPLETE SETS OF ACID RESISTANT P-TRAP AND DRAIN FITTINGS

PEG BOARD WITH 19 PEGS

END SINK WITH COMPLETE SET OF ACID-RESISTANT P-TRAP AND DRAIN WITH SINK CABINET WITH CONCEALED HINGE SWING DOORS