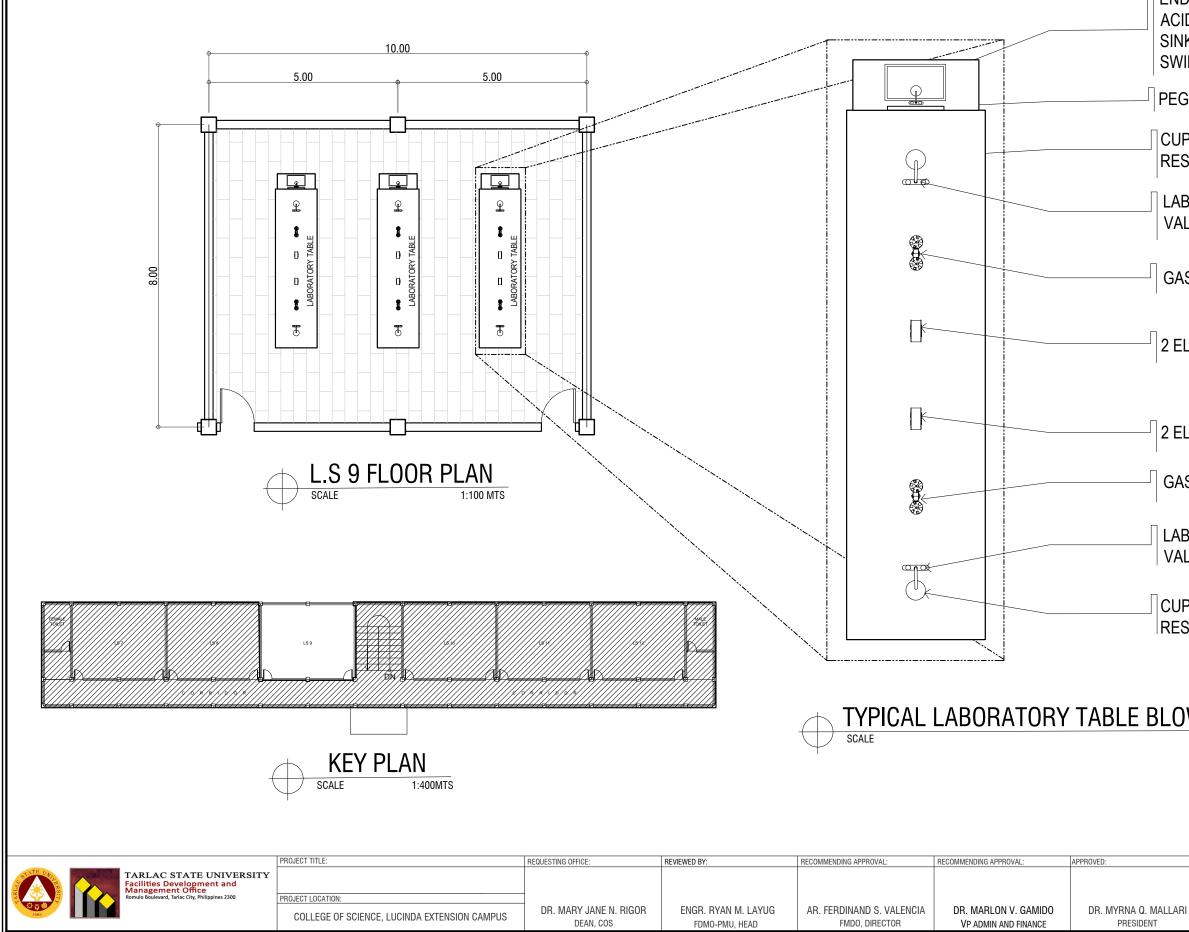

|                                                                            | NK WITH COMP                                                      |                 |           |  |  |  |
|----------------------------------------------------------------------------|-------------------------------------------------------------------|-----------------|-----------|--|--|--|
| SINK C                                                                     | RESISTANT P-TR<br>ABINET WITH C<br>DOORS                          |                 |           |  |  |  |
| PEG BO                                                                     | DARD WITH 19 P                                                    | PEGS            |           |  |  |  |
|                                                                            | NK WITH COMP<br>FANT P-TRAP AN                                    |                 |           |  |  |  |
| LAB G<br>VALVE                                                             | LAB GOOSENECK FAUCET WITH ISOLATION<br>VALVE, FOR COLD WATER ONLY |                 |           |  |  |  |
| GAS C                                                                      | UTLETS WITH 2                                                     | -WAY NOZZLE     |           |  |  |  |
| 2 ELEC                                                                     | TRICAL OUTLE                                                      | T 110/220VAC    |           |  |  |  |
| 2 ELEC                                                                     | TRICAL OUTLE                                                      | T 110/220VAC    |           |  |  |  |
| GAS C                                                                      | UTLETS WITH 2                                                     | -WAY NOZZLE     |           |  |  |  |
| LAB GOOSENECK FAUCET WITH ISOLATION<br>VALVE, FOR COLD WATER ONLY          |                                                                   |                 |           |  |  |  |
| CUP SINK WITH COMPLETE SETS OF ACID<br>RESISTANT P-TRAP AND DRAIN FITTINGS |                                                                   |                 |           |  |  |  |
|                                                                            |                                                                   |                 |           |  |  |  |
| BLOW UP PLAN<br>1:30 MTS                                                   |                                                                   |                 |           |  |  |  |
|                                                                            |                                                                   |                 |           |  |  |  |
|                                                                            |                                                                   |                 |           |  |  |  |
|                                                                            | CHECKED:                                                          | SHEET CONTENTS: | SHEET NO: |  |  |  |
|                                                                            | AR. FERDINAND S. VALENCIA                                         |                 |           |  |  |  |
| MALLADI                                                                    | PREPARED:                                                         | AS SHOWN        | PAGE NO:  |  |  |  |

MR. MARK ANTHONY PUNZALAN DATE: OCTOBER 2021

|                                                                            | NK WITH COMP                                                      |                 |           |  |  |  |
|----------------------------------------------------------------------------|-------------------------------------------------------------------|-----------------|-----------|--|--|--|
| SINK C                                                                     | RESISTANT P-TR<br>ABINET WITH C<br>DOORS                          |                 |           |  |  |  |
| PEG BO                                                                     | DARD WITH 19 P                                                    | PEGS            |           |  |  |  |
|                                                                            | NK WITH COMP<br>FANT P-TRAP AN                                    |                 |           |  |  |  |
| LAB G                                                                      | LAB GOOSENECK FAUCET WITH ISOLATION<br>VALVE, FOR COLD WATER ONLY |                 |           |  |  |  |
| GAS C                                                                      | UTLETS WITH 2                                                     | -WAY NOZZLE     |           |  |  |  |
| 2 ELEC                                                                     | TRICAL OUTLE                                                      | T 110/220VAC    |           |  |  |  |
| 2 ELEC                                                                     | TRICAL OUTLE                                                      | T 110/220VAC    |           |  |  |  |
| GAS C                                                                      | UTLETS WITH 2                                                     | -WAY NOZZLE     |           |  |  |  |
| LAB GOOSENECK FAUCET WITH ISOLATION<br>VALVE, FOR COLD WATER ONLY          |                                                                   |                 |           |  |  |  |
| CUP SINK WITH COMPLETE SETS OF ACID<br>RESISTANT P-TRAP AND DRAIN FITTINGS |                                                                   |                 |           |  |  |  |
|                                                                            |                                                                   |                 |           |  |  |  |
| BLOW UP PLAN<br>1:30 MTS                                                   |                                                                   |                 |           |  |  |  |
|                                                                            |                                                                   |                 |           |  |  |  |
|                                                                            |                                                                   |                 |           |  |  |  |
|                                                                            | CHECKED:                                                          | SHEET CONTENTS: | SHEET NO: |  |  |  |
|                                                                            | AR. FERDINAND S. VALENCIA                                         |                 |           |  |  |  |
| MALLADI                                                                    | PREPARED:                                                         | AS SHOWN        | PAGE NO:  |  |  |  |

MR. MARK ANTHONY PUNZALAN DATE: OCTOBER 2021

CUP SINK WITH COMPLETE SETS OF ACID RESISTANT P-TRAP AND DRAIN FITTINGS

PEG BOARD WITH 19 PEGS

END SINK WITH COMPLETE SET OF ACID-RESISTANT P-TRAP AND DRAIN WITH SINK CABINET WITH CONCEALED HINGE SWING DOORS