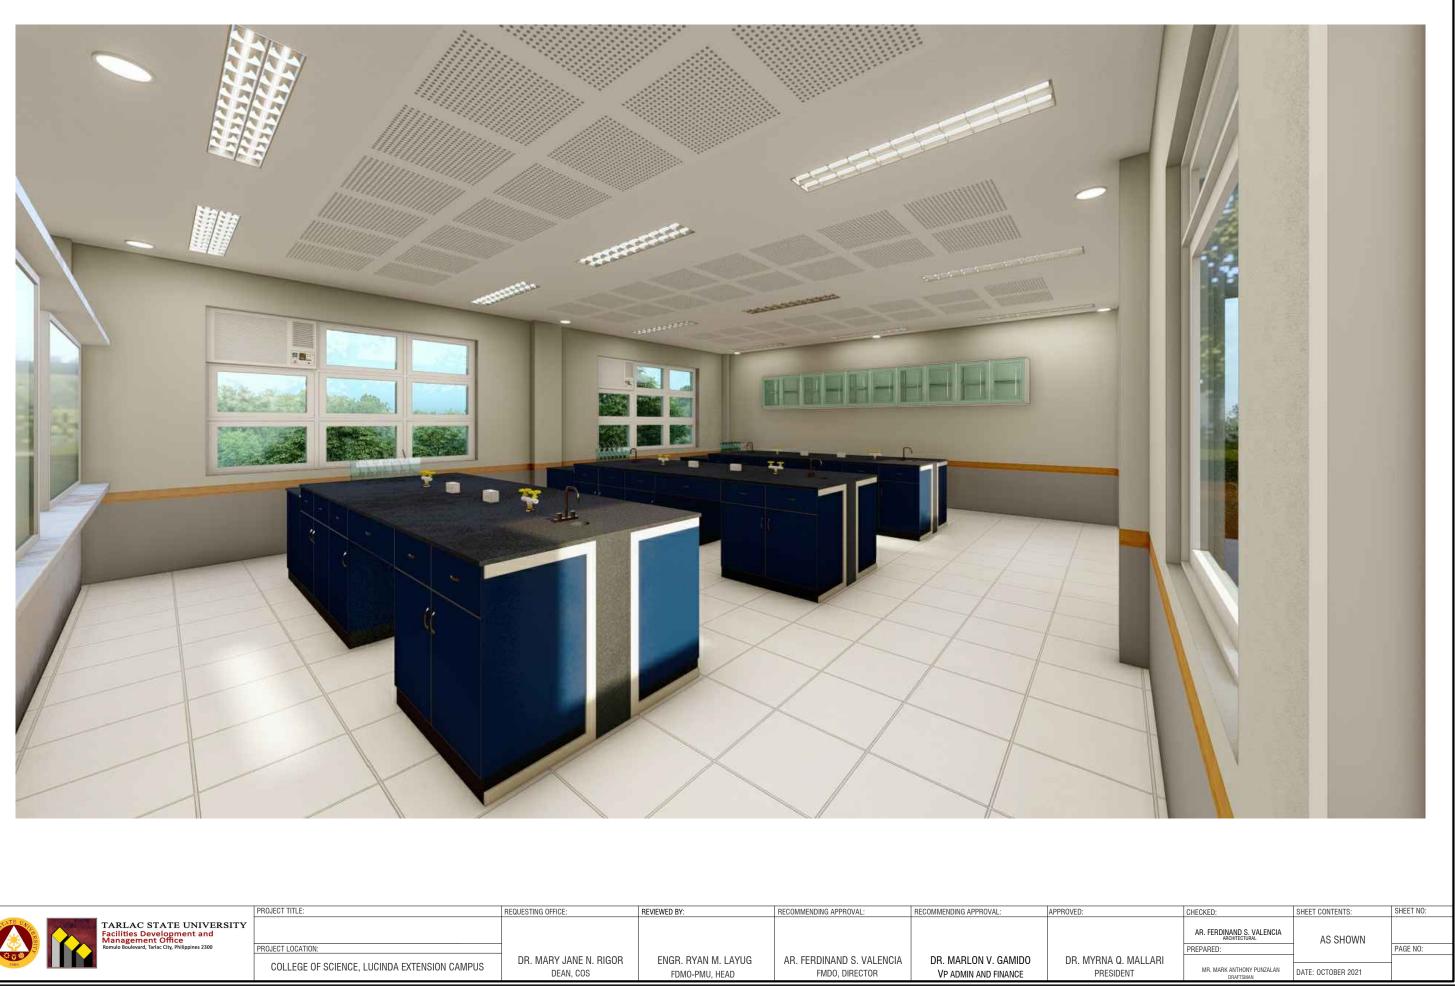

|               |                                                                                                                               | PROJECT TITLE:                               | REQUESTING OFFICE:                  | REVIEWED BY:                          | RECOMMENDING APPROVAL:                      | RECOMMENDING APPROVAL:                       | APPROVED:                   |
|---------------|-------------------------------------------------------------------------------------------------------------------------------|----------------------------------------------|-------------------------------------|---------------------------------------|---------------------------------------------|----------------------------------------------|-----------------------------|
| Factor Factor | TARLAC STATE UNIVERSITY<br>Facilities Development and<br>Management Office<br>Romule Soulevard, Tarlac City, Philippines 2300 | PROJECT LOCATION:                            |                                     |                                       |                                             |                                              |                             |
|               |                                                                                                                               | COLLEGE OF SCIENCE, LUCINDA EXTENSION CAMPUS | DR. MARY JANE N. RIGOR<br>DEAN, COS | ENGR. RYAN M. LAYUG<br>FDMO-PMU, HEAD | AR. FERDINAND S. VALENCIA<br>FMD0, DIRECTOR | DR. MARLON V. GAMIDO<br>VP ADMIN AND FINANCE | DR. MYRNA Q. M<br>PRESIDENT |

|                                                                                                                                              | PROJECT TITLE:                               | REQUESTING OFFICE:                  | REVIEWED BY:                          | RECOMMENDING APPROVAL:                      | RECOMMENDING APPROVAL:                       | APPROVED:                         | CHECKED:                                                | SHEET CONTENTS:    | SHEET NO: |
|----------------------------------------------------------------------------------------------------------------------------------------------|----------------------------------------------|-------------------------------------|---------------------------------------|---------------------------------------------|----------------------------------------------|-----------------------------------|---------------------------------------------------------|--------------------|-----------|
| TARLAC STATE UNIVERSITY<br>Facilities Development and<br>Management Office<br>Rowie Development and<br>Computer State City, Philippines 2300 | PROJECT LOCATION:                            | -                                   |                                       |                                             |                                              |                                   | AR. FERDINAND S. VALENCIA<br>ARCHITECTURAL<br>PREPARED: | AS SHOWN           | PAGE NO:  |
|                                                                                                                                              | COLLEGE OF SCIENCE, LUCINDA EXTENSION CAMPUS | DR. MARY JANE N. RIGOR<br>DEAN, COS | ENGR. RYAN M. LAYUG<br>FDMO-PMU, HEAD | AR. FERDINAND S. VALENCIA<br>FMD0, DIRECTOR | DR. MARLON V. GAMIDO<br>VP ADMIN AND FINANCE | DR. MYRNA Q. MALLARI<br>PRESIDENT | MR. MARK ANTHONY PUNZALAN                               | DATE: OCTOBER 2021 |           |