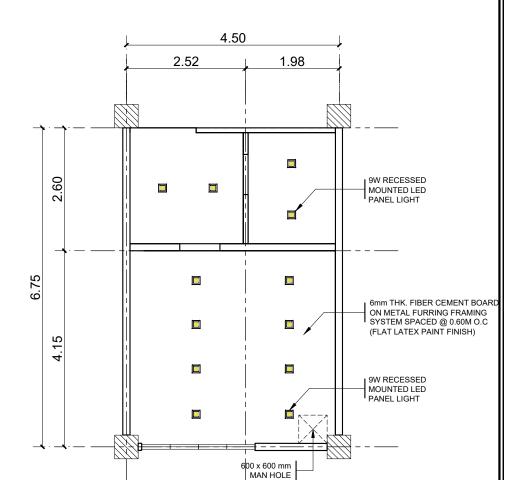

|                                             |                                       |                                                       |                                 | 7.0 0.1.01111      | PAGE NO:  |
|      | TSU MAIN CAMPUS                          | DR. ALOYSIUS T. MADRIAGA<br>DEAN, CASS | MR. WENCIE S. MAÑEBOG<br>DRAFTSMAN, FDMO | AR. ARLEN M. GUIEB PLANNING UNIT HEAD, FDMO | AR. CHERRY L. FABIANES DIRECTOR, FDMO | DR. GRACE N. ROSETE VP FOR ADMINISTRATION AND FINANCE | DR. ARNOLD E. VELASCO PRESIDENT | DATE: OCTOBER 2022 | 05/29     |



#### **GROUND FLOOR KEYPLAN**

CALE: 1:600



# EXISTING GROUND FLOOR MALE TOILET PLAN

SCALE: 1:80M



NOTE: PAINTING WORKS INCLUDE THE PAINTING OF INTERIOR WALLS

AND EXTERIOR WALLS OF AFFECTED AREAS



### GROUND FLOOR MALE TOILET CEILING PLAN

SCALE: 1:80M



# PROPOSED GROUND FLOOR MALE TOILET PLAN

SCALE: 1:80M

# TYPICAL CEILING SECTION DETAIL SCALE: NTS





|      | PROJECT TITLE:                           | REQUESTING OFFICE:                   | PREPARED BY:                             | CHECKED BY:                                 | CERTIFIED BY:                         | RECOMMENDING APPROVAL:                                 | APPROVED:                       | SHEET CONTENTS:    | SHEET NO: |
|------|------------------------------------------|--------------------------------------|------------------------------------------|---------------------------------------------|---------------------------------------|--------------------------------------------------------|--------------