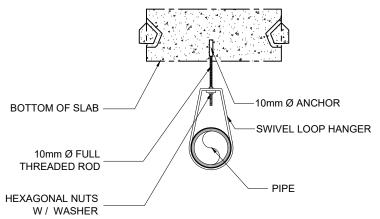

SHEET CONTENTS:

SHEET NO:

THE MAXIMUM SPACING OF PIPE HANGER SUPPORTS FOR HORIZONTAL PIPES SHALL BE 1.20M. PIPE HANGER SHALL BE PROVIDED ADJACENT TO EACH WATER CLOSET'S AND FLOOR DRAIN'S HORIZONTAL PIPE.