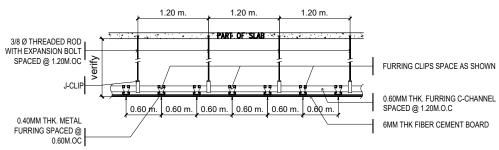

### TYPICAL CEILING SECTION DETAIL

SCALE: NTS

|    | PROJECT TITLE:                                                     | REQUESTING OFFICE:                  | PREPARED BY:                                 | CHECKED BY:                                 | CERTIFIED BY:                         | RECOMMENDING APPROVAL:                                 | APPROVED:                       | SHEET CONTENTS:    | SHEET NO: |
|----|--------------------------------------------------------------------|-------------------------------------|----------------------------------------------|---------------------------------------------|---------------------------------------|--------------------------------------------------------|---------------------------------|--------------------|-----------|
| TY | REFURBISHMENT OF MALE AND FEMALE TOILETS<br>AT SMITH HALL BUILDING |                                     |                                              |                                             |                                       |                                                        |                                 | AS SHOWN           | A-02      |
|    | PROJECT LOCATION:                                                  |                                     |                                              |                                             |                                       |                                                        |                                 |                    | PAGE NO:  |
|    | TSU MAIN CAMPUS                                                    | DR. ALOYSIUS T. MADRIAGA DEAN, CASS | AR. STEPHANIE V. GUEVARRA<br>ARCHITECT, FDMO | AR. ARLEN M. GUIEB PLANNING UNIT HEAD, FDMO | AR. CHERRY L. FABIANES DIRECTOR, FDMO | DR. GRACE N. ROSETE  VP FOR ADMINISTRATION AND FINANCE | DR. ARNOLD E. VELASCO PRESIDENT | DATE: OCTOBER 2022 | 02/29     |