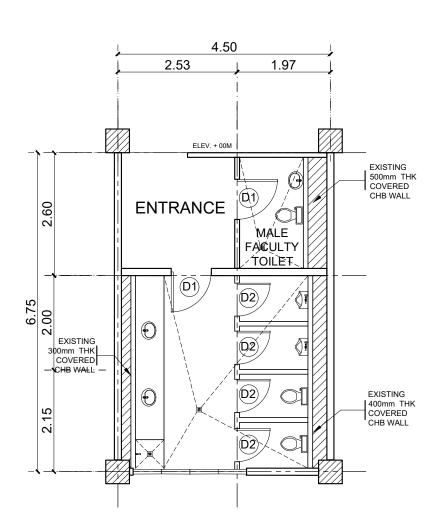

### GROUND FLOOR MALE PWD TOILET

### GROUND FLOOR MALE TOILET

|      | PROJECT TITLE:                           | REQUESTING OFFICE:                     | PREPARED BY:                             | CHECKED BY:                                 | CERTIFIED BY:                         | RECOMMENDING APPROVAL:                                | APPROVED:                       | SHEET CONTENTS:    | SHEET NO: |
|------|------------------------------------------|----------------------------------------|------------------------------------------|---------------------------------------------|---------------------------------------|-------------------------------------------------------|---------------------------------|--------------------|-----------|
| SITY | REFURBISHMENT OF MALE AND FEMALE TOILETS |                                        |                                          |                                             |                                       |                                                       |                                 |                    | ۸ ۵5      |
|      | AT SMITH HALL BUILDING                   |                                        |                                          |                                             |                                       |                                                       |                                 | AS SHOWN           | A-05      |
|      | PROJECT LOCATION:                        |                                        |                                          |                                             |                                       |                                                       |                                 | 7.0 0.1.01111      | PAGE NO:  |
|      | TSU MAIN CAMPUS                          | DR. ALOYSIUS T. MADRIAGA<br>DEAN, CASS | MR. WENCIE S. MAÑEBOG<br>DRAFTSMAN, FDMO | AR. ARLEN M. GUIEB PLANNING UNIT HEAD, FDMO | AR. CHERRY L. FABIANES DIRECTOR, FDMO | DR. GRACE N. ROSETE VP FOR ADMINISTRATION AND FINANCE | DR. ARNOLD E. VELASCO PRESIDENT | DATE: OCTOBER 2022 | 05/29     |