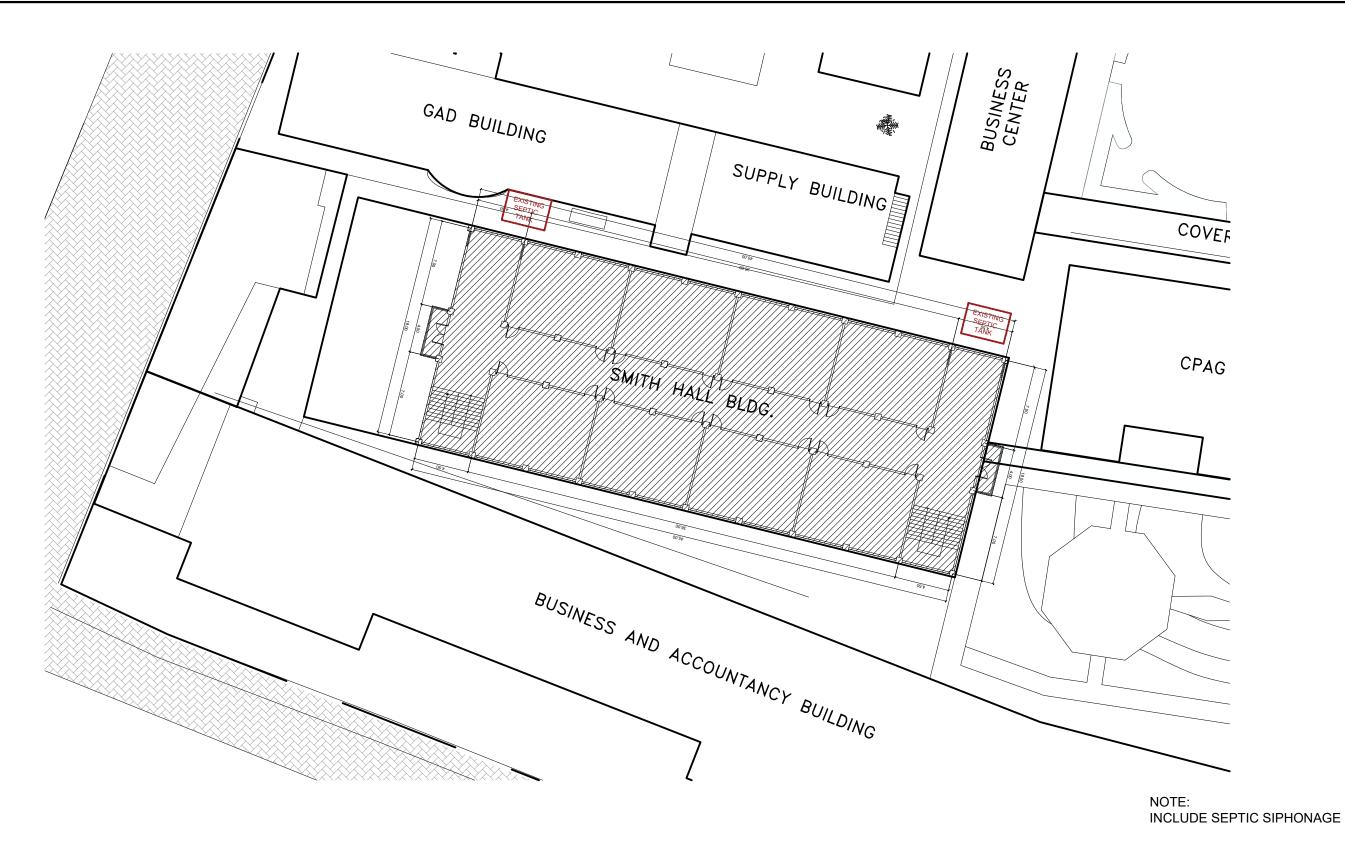

#### LOCATION MAP OF SEPTIC TANK

NOT TO SCALE

| PROJECT TITLE:                           | REQUESTING OFFICE:       | PREPARED BY:         | CHECKED BY:              | CERTIFIED BY:          | RECOMMENDING APPROVAL:            | APPROVED:             | SHEET CONTENTS:    | SHEET NO: |
|------------------------------------------|--------------------------|----------------------|--------------------------|------------------------|-----------------------------------|-----------------------|--------------------|-----------|
| REFURBISHMENT OF MALE AND FEMALE TOILETS |                          |                      |                          |                        |                                   |                       |                    | P-01      |
| AT SMITH HALL BUILDING                   |                          |                      |                          |                        |                                   |                       | AS SHOWN           | F-01      |
| PROJECT LOCATION:                        |                          |                      |                          |                        |                                   |                       | 710 01101111       | PAGE NO:  |
| TOU MANIN CANADUO                        | DR. ALOYSIUS T. MADRIAGA | ENGR. RYAN M. LAYUG  | AR. ARLEN M. GUIEB       | AR. CHERRY L. FABIANES | DR. GRACE N. ROSETE               | DR. ARNOLD E. VELASCO |                    | 17/20     |
| TSU MAIN CAMPUS                          | DEAN, CASS               | MASTER PLUMBER, FDMO | PLANNING UNIT HEAD, FDMO | FDMO, DIRECTOR         | VP FOR ADMINISTRATION AND FINANCE | PRESIDENT             | DATE: OCTOBER 2022 | 17/29     |

#### NOTE:

THE SIPHONING OF THE TWO EXISTING SEPTIC TANKS IS INCLUDED IN THE PROJECT CONTRACT.