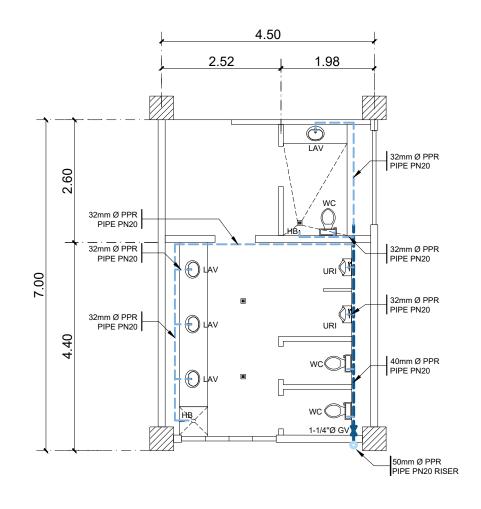

### GROUND FLOOR FEMALE TOILET SANITARY & WATER LINE LAYOUT

SCALE: 1:80

#### **GENERAL NOTES**

- 1. ALL PLUMBING WORKS SHALL BE DONE IN ACCORDANCE WITH THE NATIONAL BUILDING CODE AND NATIONAL PLUMBING CODE.
- 2. PIPES SHALL BE INSTALLED AS LOCATED IN THE WORKING DRAWINGS. ANY RELOCATION REQUIRED FOR PROPER EXECUTION OF OTHER TRADES SHALL BE UPON THE APPROVAL OF MASTER PLUMBER.
- 3. ALL HORIZONTAL DRAINAGE PIPES SHALL MAINTAIN BETWEEN 1% TO 2% SLOPE.
- 4. ALL SANITARY LINES SHALL BE MADE OF POLYVINYL CHLORIDE (PVC) PIPES \$1000.
- 5. VERTICAL PIPES SHALL BE SECURED STRONGLY BY HOOKS TO BUILDING FRAMES/FRAMING. PROVIDE SUITABLE BRACKET OR CHAIRS AT THE FLOORS WHICH THEY START.
- 6. ALL CHANGE IN DIRECTIONS SHALL BE MADE BY THE APPROPRIATE USE OF FORTY-FIVE WYE, LONG SWEEP QUARTER BEND, SIXTH, EIGHT, SIXTEENTH BENDS, WHEN THE CHANGE OF FLOW IS FROM HORIZONTAL TO VERTICAL, A SINGLE ONE-EIGHT BEND COMBINATION MAY BE USED ON WASTE LINES, TEES AND CROSSES MAY BE USED ON VENT PIPES.
- 7. ALL PLUMBING WORKS SHALL BE DONE UNDER THE DIRECT SUPERVISION OF DULY LICENSED MASTER PLUMBER.

#### **LEGEND**

|    | 100mm SOIL PIPE           | CV   | CHECK VALVE          |  |
|----|---------------------------|------|----------------------|--|
|    | 75mm WASTE PIPE           | СО   | PVC CLEANOUT         |  |
|    | 50mm WASTE PIPE           | FCO  | BRASS FLOOR CLEANOUT |  |
|    | 75mm VENT STACK PIPE      | WC   | WATER CLOSET         |  |
|    | 50mm VENT PIPE            | LAV  | LAVATORY             |  |
|    | 63mm PPR PN20             | FD   | FLOOR DRAIN          |  |
|    | 50mm PPR PN20             | SS   | SOIL STACK           |  |
|    | 40mm PPR PN20             | ST   | SEPTIC TANK          |  |
|    | 32mm PPR PN20             | VS   | VENT STACK           |  |
|    | EXISTING WATERLINE SOURCE | VSTR | VENT STACK THRU ROOF |  |
| GV | GATE VALVE                | PH   | PIPE HANGER          |  |