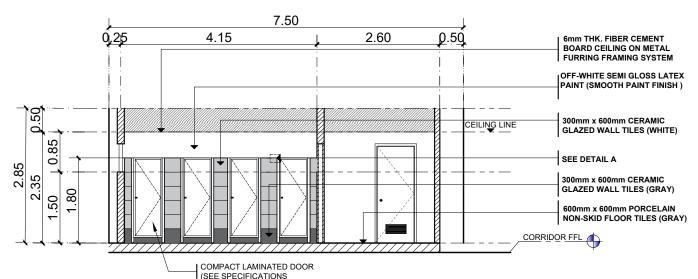

# GROUND FLOOR FEMALE TOILET SECTIONAL ELEVATION (B-B)

SCALE: 1:80N

# GROUND FLOOR FEMALE TOILET SECTIONAL ELEVATION (C-C)

SCALE: 1:80M

|      | PROJECT TITLE:                                                     | REQUESTING OFFICE:                     | PREPARED BY:                                 | CHECKED BY:                                 | CERTIFIED BY:                         | RECOMMENDING APPROVAL:                                | APPROVED:                       | SHEET CONTENTS:    | SHEET NO: |
|------|--------------------------------------------------------------------|----------------------------------------|----------------------------------------------|---------------------------------------------|---------------------------------------|-------------------------------------------------------|---------------------------------|--------------------|-----------|
| SITY | REFURBISHMENT OF MALE AND FEMALE TOILETS<br>AT SMITH HALL BUILDING |                                        |                                              |                                             |                                       |                                                       |                                 | AS SHOWN           | A-03      |
|      | PROJECT LOCATION:                                                  |                                        |                                              |                                             |                                       |                                                       |                                 | 710 01101111       | PAGE NO:  |
|      | TSU MAIN CAMPUS                                                    | DR. ALOYSIUS T. MADRIAGA<br>DEAN, CASS | AR. STEPHANIE V. GUEVARRA<br>ARCHITECT, FDMO | AR. ARLEN M. GUIEB PLANNING UNIT HEAD, FDMO | AR. CHERRY L. FABIANES DIRECTOR, FDM0 | DR. GRACE N. ROSETE VP FOR ADMINISTRATION AND FINANCE | DR. ARNOLD E. VELASCO PRESIDENT | DATE: OCTOBER 2022 | 03/29     |