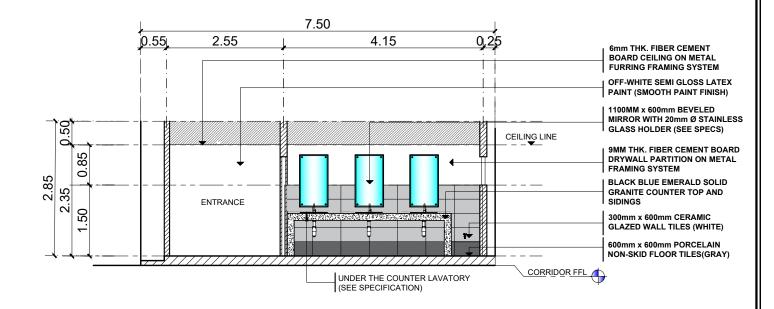

# GROUND FLOOR FEMALE TOILET SECTIONAL ELEVATION (A-A)

SCALE: 1.98 NOTE: REMOVE THE EXISTING **EXISTING** FLOOR AND WALL TILES 500mm THE INCLUDING THE TOPPING. 600mm X 600mm COVERED PORCELAIN CHB WALL NON-\$KID FLOOR TILE\$ 300mm THK COVERED 6.75 CHB WALL 600mm X 600mm CONCRETE COUNTER FINISH WITH BLACK BLUE PORCELAIN NON-SKID FLOOR EMERALD SOLID GRANITE COUNTERTOP INCLUDING TILES PERIMETER SIDINGS (EXISTING COUNTER TO EXISTING 400mm THK COVERED CHB WALL **GROUND FLOOR FEMALE** 