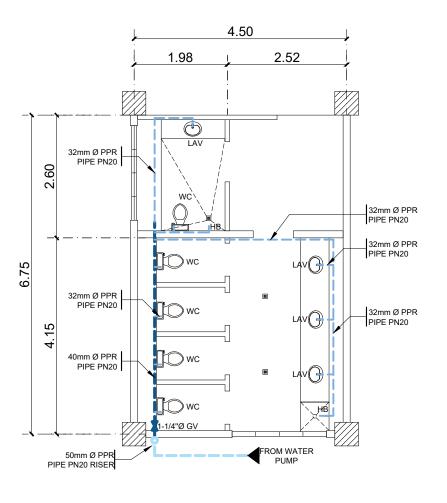

|                       | AS SHOWN           | 1 -00     |
| F   | PROJECT LOCATION:                        |                          |                      |                          |                        |                                   |                       |                    | PAGE NO:  |
|     | TOU MAIN CAMPUO                          | DR. ALOYSIUS T. MADRIAGA | ENGR. RYAN M. LAYUG  | AR. ARLEN M. GUIEB       | AR. CHERRY L. FABIANES | DR. GRACE N. ROSETE               | DR. ARNOLD E. VELASCO |                    | 20/20     |
|     | TSU MAIN CAMPUS                          | DEAN, CASS               | MASTER PLUMBER, FDMO | PLANNING UNIT HEAD, FDMO | FDMO, DIRECTOR         | VP FOR ADMINISTRATION AND FINANCE | PRESIDENT             | DATE: OCTOBER 2022 | 22/29     |





#### NOTE:

THE SIPHONING OF THE TWO EXISTING SEPTIC TANKS IS INCLUDED IN THE PROJECT CONTRACT.

### GROUND FLOOR FEMALE TOILET SANITARY & WATER LINE LAYOUT

SCALE: 1:80

#### **GENERAL NOTES**

- 1. ALL PLUMBING WORKS SHALL BE DONE IN ACCORDANCE WITH THE NATIONAL BUILDING CODE AND NATIONAL PLUMBING CODE.
- 2. PIPES SHALL BE INSTALLED AS LOCATED IN THE WORKING DRAWINGS. ANY RELOCATION REQUIRED FOR PROPER EXECUTION OF OTHER TRADES SHALL BE UPON THE APPROVAL OF MASTER PLUMBER.
- 3. ALL HORIZONTAL DRAINAGE PIPES SHALL MAINTAIN BETWEEN 1% TO 2% SLOPE.
- 4. ALL SANITARY LINES SHALL BE MADE OF POLYVINYL CHLORIDE (PVC) PIPES \$1000.
- 5. VERTICAL PIPES SHALL BE SECURED STRONGLY BY HOOKS TO BUILDING FRAMES/FRAMING. PROVIDE SUITABLE BRACKET OR CHAIRS AT THE FLOORS WHICH THEY START.
- 6. ALL CHANG