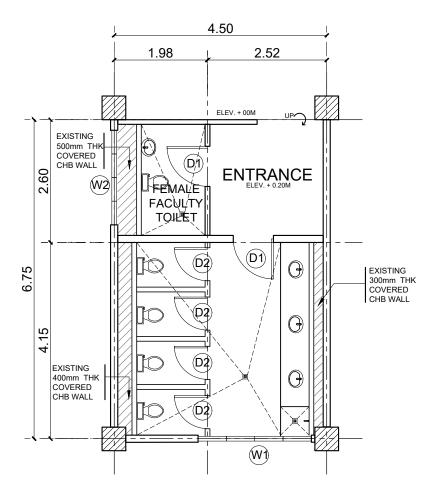

# EXISTING GROUND FLOOR FEMALE TOILET PLAN

SCALE: 1:80M

NOTE: PAINTING WORKS INCLUDE THE PAINTING OF INTERIOR WALLS

AND EXTERIOR WALLS OF AFFECTED AREAS