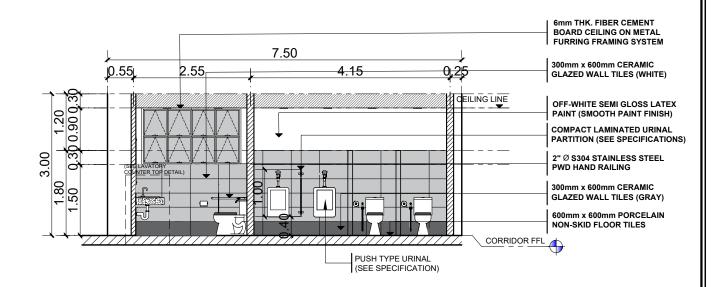

### TYPICAL 2ND & 3RD FLOOR MALE TOILET SECTIONAL ELEVATION (J-J)

SCALE: 1:80M

# TYPICAL 2ND & 3RD FLOOR MALE TOILET SECTIONAL ELEVATION (L-L)

SCALE: 1:80M

|       | PROJECT TITLE:                                                     | REQUESTING OFFICE:                  | PREPARED BY:                             | CHECKED BY:                                 | CERTIFIED BY:                         | RECOMMENDING APPROVAL:                                 | APPROVED:                       | SHEET CONTENTS:    | SHEET NO: |
|-------|--------------------------------------------------------------------|-------------------------------------|------------------------------------------|---------------------------------------------|---------------------------------------|--------------------------------------------------------|---------------------------------|--------------------|-----------|
| RSITY | REFURBISHMENT OF MALE AND FEMALE TOILETS<br>AT SMITH HALL BUILDING |                                     |                                          |                                             |                                       |                                                        |                                 | AS SHOWN           | A-15      |
|       | PROJECT LOCATION:                                                  |                                     |                                          |                                             |                                       |                                                        |                                 |                    | PAGE NO:  |
|       | TSU MAIN CAMPUS                                                    | DR. ALOYSIUS T. MADRIAGA DEAN, CASS | MR. WENCIE S. MAÑEBOG<br>DRAFTSMAN, FDMO | AR. ARLEN M. GUIEB PLANNING UNIT HEAD, FDMO | AR. CHERRY L. FABIANES DIRECTOR, FDMO | DR. GRACE N. ROSETE  VP FOR ADMINISTRATION AND FINANCE | DR. ARNOLD E. VELASCO PRESIDENT | DATE: OCTOBER 2022 | 15/29     |