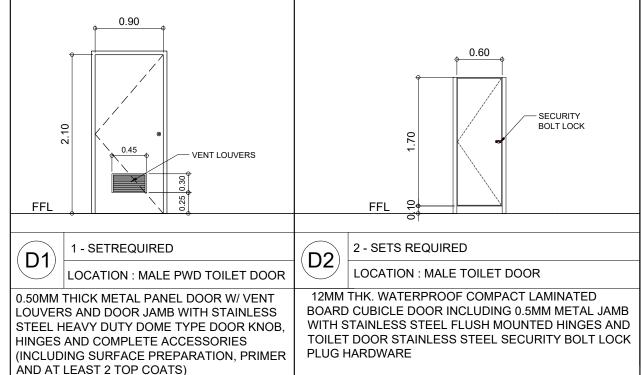

### GROUND FLOOR FEMALE TOILET SCHEDULE OF DOORS AND WINDOWS

CALE: 1:50N

|      | PROJECT TITLE:                                                     | REQUESTING OFFICE:                     | PREPARED BY:                                 | CHECKED BY:                                 | CERTIFIED BY:                         | RECOMMENDING APPROVAL:                                | APPROVED:                       | SHEET CONTENTS:    | SHEET NO: |
|------|--------------------------------------------------------------------|----------------------------------------|----------------------------------------------|---------------------------------------------|---------------------------------------|-------------------------------------------------------|---------------------------------|--------------------|-----------|
| SITY | REFURBISHMENT OF MALE AND FEMALE TOILETS<br>AT SMITH HALL BUILDING |                                        |                                              |                                             |                                       |                                                       |                                 | AS SHOWN           | A-04      |
|      | PROJECT LOCATION:                                                  |                                        |                                              |                                             |                                       |                                                       |                                 |                    | PAGE NO:  |
|      | TSU MAIN CAMPUS                                                    | DR. ALOYSIUS T. MADRIAGA<br>DEAN, CASS | AR. STEPHANIE V. GUEVARRA<br>ARCHITECT, FDMO | AR. ARLEN M. GUIEB PLANNING UNIT HEAD, FDMO | AR. CHERRY L. FABIANES DIRECTOR, FDMO | DR. GRACE N. ROSETE VP FOR ADMINISTRATION AND FINANCE | DR. ARNOLD E. VELASCO PRESIDENT | DATE: OCTOBER 2022 | 04/29     |

### GROUND FLOOR MALE TOILET SCHEDULE OF DOORS AND WINDOWS

SCALE: 1.50M

SHEET NO:

PAGE NO:

A-08

08/29

SHEET CONTENTS

AS SHOWN