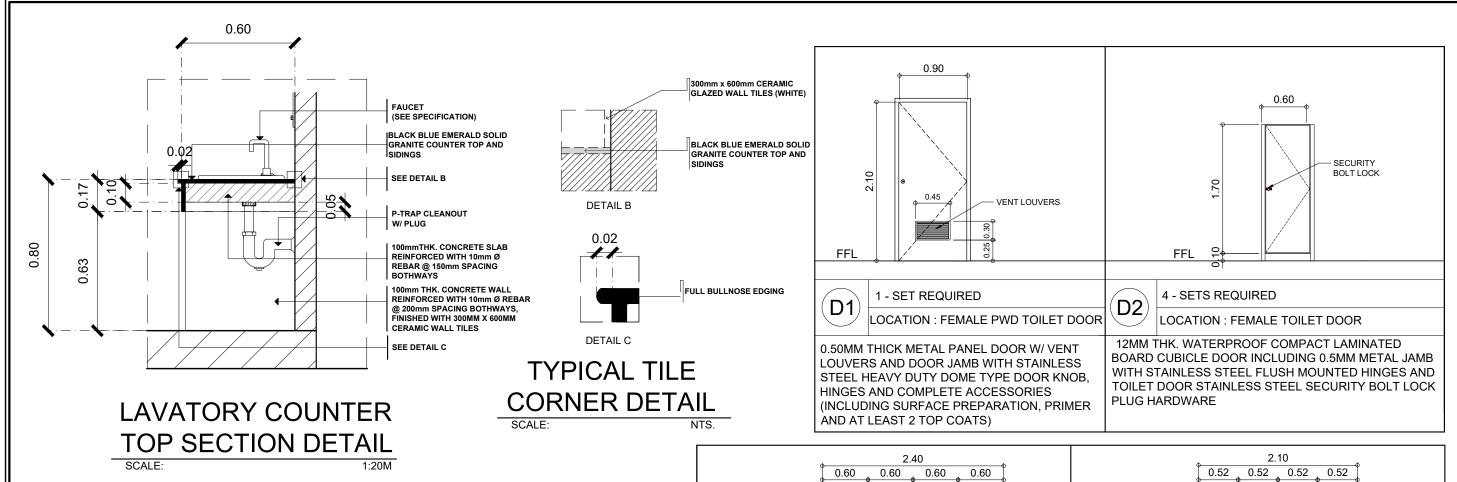

### GROUND FLOOR FEMALE TOILET SCHEDULE OF DOORS AND WINDOWS

CALE: 1:50N

|      | PROJECT TITLE:                                                     | REQUESTING OFFICE:                     | PREPARED BY:                                 | CHECKED BY:                                 | CERTIFIED BY:                         | RECOMMENDING APPROVAL:                                | APPROVED:                       | SHEET CONTENTS:    | SHEET NO: |
|------|--------------------------------------------------------------------|----------------------------------------|----------------------------------------------|---------------------------------------------|---------------------------------------|-------------------------------------------------------|---------------------------------|--------------------|-----------|
| SITY | REFURBISHMENT OF MALE AND FEMALE TOILETS<br>AT SMITH HALL BUILDING |                                        |                                              |                                             |                                       |                                                       |                                 | AS SHOWN           | A-04      |
|      | PROJECT LOCATION:                                                  |                                        |                                              |                                             |                                       |                                                       |                                 |                    | PAGE NO:  |
|      | TSU MAIN CAMPUS                                                    | DR. ALOYSIUS T. MADRIAGA<br>DEAN, CASS | AR. STEPHANIE V. GUEVARRA<br>ARCHITECT, FDMO | AR. ARLEN M. GUIEB PLANNING UNIT HEAD, FDMO | AR. CHERRY L. FABIANES DIRECTOR, FDMO | DR. GRACE N. ROSETE VP FOR ADMINISTRATION AND FINANCE | DR. ARNOLD E. VELASCO PRESIDENT | DATE: OCTOBER 2022 | 04/29     |