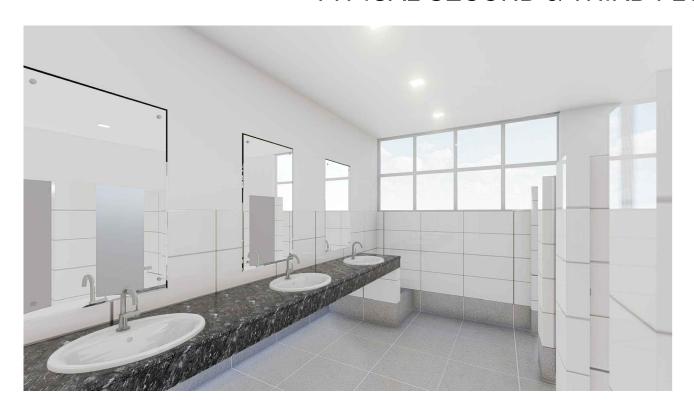

### GROUND FLOOR FEMALE TOILET

|      | PROJECT TITLE:                                                     | REQUESTING OFFICE:                     | PREPARED BY:                                 | CHECKED BY:                                 | CERTIFIED BY:                         | RECOMMENDING APPROVAL:                                 | APPROVED:                       | SHEET CONTENTS:    | SHEET NO: |
|------|--------------------------------------------------------------------|----------------------------------------|----------------------------------------------|---------------------------------------------|---------------------------------------|--------------------------------------------------------|---------------------------------|--------------------|-----------|
| SITY | REFURBISHMENT OF MALE AND FEMALE TOILETS<br>AT SMITH HALL BUILDING |                                        |                                              |                                             |                                       |                                                        |                                 | AS SHOWN           | A-01      |
|      | PROJECT LOCATION:                                                  |                                        |                                              |                                             |                                       |                                                        |                                 |                    | PAGE NO:  |
|      | TSU MAIN CAMPUS                                                    | DR. ALOYSIUS T. MADRIAGA<br>DEAN, CASS | AR. STEPHANIE V. GUEVARRA<br>ARCHITECT, FDMO | AR. ARLEN M. GUIEB PLANNING UNIT HEAD, FDMO | AR. CHERRY L. FABIANES DIRECTOR, FDMO | DR. GRACE N. ROSETE  VP FOR ADMINISTRATION AND FINANCE | DR. ARNOLD E. VELASCO PRESIDENT | DATE: OCTOBER 2022 | 01/29     |

### PROPOSED GROUND FLOOR FEMALE TOILET PLAN

SCALE: 1:80M