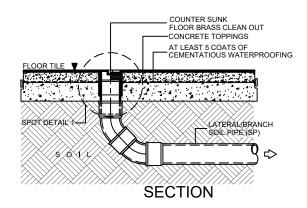

#### FLOOR DRAIN DETAIL

SPOT DETAIL 1

#### **CLEANOUT W/ BRASS COVER DETAIL**

SCALE:

|                    | PRU |
|--------------------|-----|
| NIVERSITY<br>t and |     |
| nes 2300           | PR0 |
|                    |     |

| IVERSITY |       |
|----------|-------|
| 2300     | PROJE |
|          |       |

SHEET CONTENTS:

SHEET NO:

THE MAXIMUM SPACING OF PIPE HANGER SUPPORTS FOR HORIZONTAL PIPES SHALL BE 1.20M. PIPE HANGER SHALL BE PROVIDED ADJACENT TO EACH WATER CLOSET'S AND FLOOR DRAIN'S HORIZONTAL PIPE.