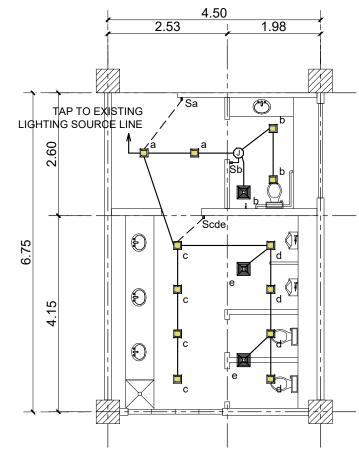

TYPICAL 1ST, 2ND & 3RD FLOOR FEMALE TOILET LIGHTING LAYOUT

TYPICAL 1ST, 2ND & 3RD FLOOR MALE TOILET LIGHTING LAYOUT

#### **LEGEND**

| Sa       | ONE GANG SWITCH                                                  |
|----------|------------------------------------------------------------------|
| Sabc     | THREE GANG SWITCH                                                |
| <u> </u> | 4" X 4" JUNCTION BOX                                             |
|          | 6" x 6" 9W RECESSED MOUNTED<br>SQUARE LED PANEL LIGHT (DAYLIGHT) |
|          | CEILING MOUNTED EXHAUST FAN                                      |

#### NOTE:

- 1. FOR THE WATER PUMP, TAP THE LINE TO THE EXISTING PANELBOARD. PROVIDE 50AT, 2 POLE PLUG-IN MCCB.
- 2. USE 4" Ø FLEXIBLE ALUMINUM AIR DUCT FOR THE EXHAUST AIR VENT.