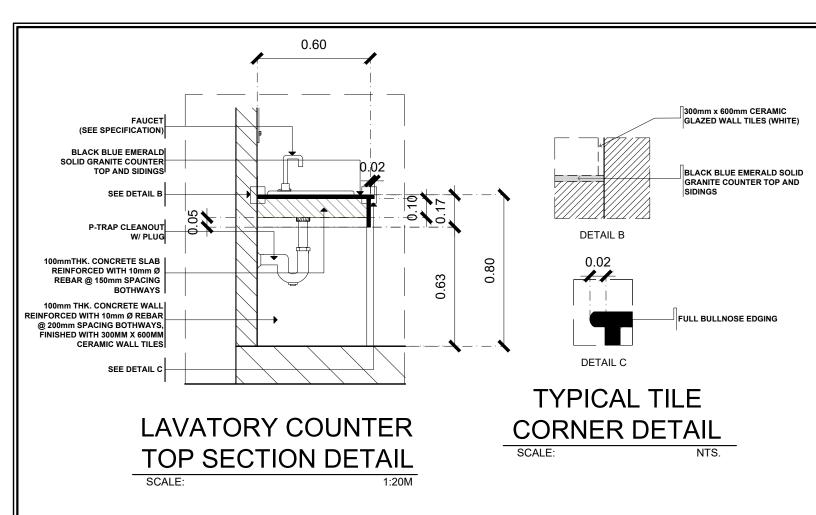

ACRYLIC CLEAR GLASS SIGNAGE

SIGNAGE SPECIFICATION:
PROPORTIONED LETTERING ON 3mm thk. CLEAR ACRYLIC GLASS
WITH 2pcs. 8mmx17mm ACRYLIC
GLASS FIXING BOLT SCREWS

NOTE: THE FONT STYLE, FONT SIZE, TEXT CONTENT SHALL BE FOR APPROVAL.

### TYPICAL SIGNAGE DETAIL SCALE: 1:8M

ACRYLIC CLEAR GLASS SIGNAGE

SIGNAGE SPECIFICATION:
PROPORTIONED LETTERING ON 3mm thk.CLEAR ACRYLIC GLASS
WITH 2pcs. 8mmx17mm ACRYLIC
GLASS FIXING BOLT SCREWS

NOTE: THE FONT STYLE, FONT SIZE, TEXT CONTENT SHALL BE FOR APPROVAL.

### TYPICAL SIGNAGE DETAIL