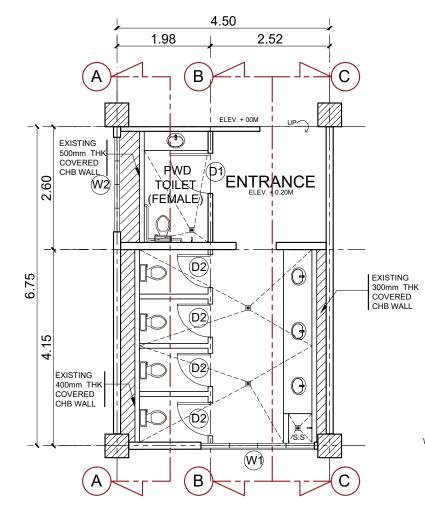

|                                        |                                              |                                             |                                       |                                                        |                                 |                    | PAGE NO:  |
|      | TSU MAIN CAMPUS                                                    | DR. ALOYSIUS T. MADRIAGA<br>DEAN, CASS | AR. STEPHANIE V. GUEVARRA<br>ARCHITECT, FDMO | AR. ARLEN M. GUIEB PLANNING UNIT HEAD, FDMO | AR. CHERRY L. FABIANES DIRECTOR, FDMO | DR. GRACE N. ROSETE  VP FOR ADMINISTRATION AND FINANCE | DR. ARNOLD E. VELASCO PRESIDENT | DATE: OCTOBER 2022 | 01/29     |



#### **GROUND FLOOR KEYPLAN**

CALE: 1:600



# EXISTING GROUND FLOOR FEMALE TOILET PLAN

SCALE: 1:80M



NOTE: PAINTING WORKS INCLUDE THE PAINTING OF INTERIOR WALLS

AND EXTERIOR WALLS OF AFFECTED AREAS

### PROPOSED GROUND FLOOR FEMALE TOILET PLAN

SCALE: 1:80M



### GROUND FLOOR FEMALE TOILET CEILING PLAN

SCALE: 1:80M



### TYPICAL CEILING SECTION DETAIL

SCALE: NTS





|    | PROJECT TITLE:                                                     | REQUESTING OFFICE:                  | PREPARED BY:                                 | CHECKED BY:                                 | CERTIFIED BY:                         | RECOMMENDING APPROVAL:                                 | APPROVED:                       | SHEET CONTENTS:    | SHEET NO: |
|----|--------------------------------------------------------------------|-------------------------------------|----------------------------------------