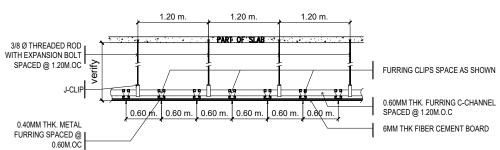

### TYPICAL CEILING SECTION DETAIL

SCALE: NTS

|    | PROJECT TITLE:                                                     | REQUESTING OFFICE:                  | PREPARED BY:                                 | CHECKED BY:                                 | CERTIFIED BY:                         | RECOMMENDING APPROVAL:                                 | APPROVED:                       | SHEET CONTENTS:    | SHEET NO: |
|----|--------------------------------------------------------------------|-------------------------------------|----------------------------------------------|---------------------------------------------|---------------------------------------|--------------------------------------------------------|---------------------------------|--------------------|-----------|
| TY | REFURBISHMENT OF MALE AND FEMALE TOILETS<br>AT SMITH HALL BUILDING |                                     |                                              |                                             |                                       |                                                        |                                 | AS SHOWN           | A-02      |
|    | PROJECT LOCATION:                                                  |                                     |                                              |                                             |                                       |                                                        |                                 |                    | PAGE NO:  |
|    | TSU MAIN CAMPUS                                                    | DR. ALOYSIUS T. MADRIAGA DEAN, CASS | AR. STEPHANIE V. GUEVARRA<br>ARCHITECT, FDMO | AR. ARLEN M. GUIEB PLANNING UNIT HEAD, FDMO | AR. CHERRY L. FABIANES DIRECTOR, FDMO | DR. GRACE N. ROSETE  VP FOR ADMINISTRATION AND FINANCE | DR. ARNOLD E. VELASCO PRESIDENT | DATE: OCTOBER 2022 | 02/29     |