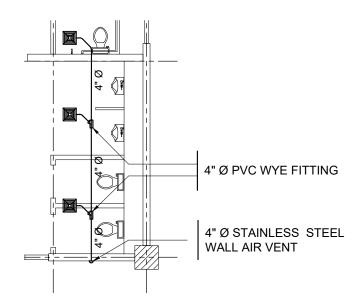

#### TYPICAL EXHAUST AIR VENT **FEMALE TOILET LAYOUT**

TYPICAL EXHAUST VENT MALE TOILET LAYOUT

BOOSTER PUMP 2 - 8.0mm<sup>2</sup> THHN/THWN I 50 AT, 2 POLE BOLT-ON CB **EXISTING** IN 1" Ø IMC PIPE IN NEMA 3R ENCLOSURE PANELBOARD (MOUNTED ON WALL)

#### NOTE:

- 1. FOR THE WATER PUMP, TAP THE LINE TO THE EXISTING PANELBOARD. PROVIDE 50AT, 2 POLE PLUG-IN MCCB.
- 2. USE 4" Ø FLEXIBLE ALUMINUM AIR DUCT FOR THE EXHAUST AIR VENT.