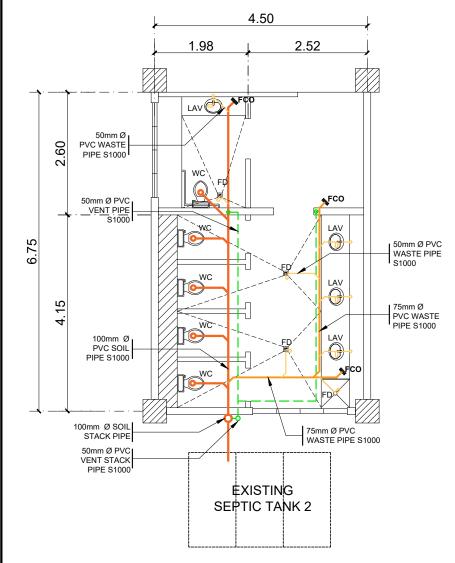

### GROUND FLOOR FEMALE TOILET SANITARY & WATER LINE LAYOUT

SCALE: 1:80

#### **GENERAL NOTES**

- 1. ALL PLUMBING WORKS SHALL BE DONE IN ACCORDANCE WITH THE NATIONAL BUILDING CODE AND NATIONAL PLUMBING CODE.
- 2. PIPES SHALL BE INSTALLED AS LOCATED IN THE WORKING DRAWINGS. ANY RELOCATION REQUIRED FOR PROPER EXECUTION OF OTHER TRADES SHALL BE UPON THE APPROVAL OF MASTER PLUMBER.
- 3. ALL HORIZONTAL DRAINAGE PIPES SHALL MAINTAIN BETWEEN 1% TO 2% SLOPE.
- 4. ALL SANITARY LINES SHALL BE MADE OF POLYVINYL CHLORIDE (PVC) PIPES \$1000.
- 5. VERTICAL PIPES SHALL BE SECURED STRONGLY BY HOOKS TO BUILDING FRAMES/FRAMING. PROVIDE SUITABLE BRACKET OR CHAIRS AT THE FLOORS WHICH THEY START.
- 6. ALL CHANGE IN DIRECTIONS SHALL BE MADE BY THE APPROPRIATE USE OF FORTY-FIVE WYE, LONG SWEEP QUARTER BEND, SIXTH, EIGHT, SIXTEENTH BENDS, WHEN THE CHANGE OF FLOW IS FROM HORIZONTAL TO VERTICAL, A SINGLE ONE-EIGHT BEND COMBINATION MAY BE USED ON WASTE LINES, TEES AND CROSSES MAY BE USED ON VENT PIPES.
- 7. ALL PLUMBING WORKS SHALL BE DONE UNDER THE DIRECT SUPERVISION OF DULY LICENSED MASTER PLUMBER.

#### **LEGEND**

|    | 100mm SOIL PIPE           | CV   | CHECK VALVE          |  |
|----|---------------------------|------|----------------------|--|
|    | 75mm WASTE PIPE           | СО   | PVC CLEANOUT         |  |
|    | 50mm WASTE PIPE           | FCO  | BRASS FLOOR CLEANOUT |  |
|    | 75mm VENT STACK PIPE      | WC   | WATER CLOSET         |  |
|    | 50mm VENT PIPE            | LAV  | LAVATORY             |  |
|    | 63mm PPR PN20             | FD   | FLOOR DRAIN          |  |
|    | 50mm PPR PN20             | SS   | SOIL STACK           |  |
|    | 40mm PPR PN20             | ST   | SEPTIC TANK          |  |
|    | 32mm PPR PN20             | VS   | VENT STACK           |  |
|    | EXISTING WATERLINE SOURCE | VSTR | VENT STACK THRU ROOF |  |
| GV | GATE VALVE                | PH   | PIPE HANGER          |  |