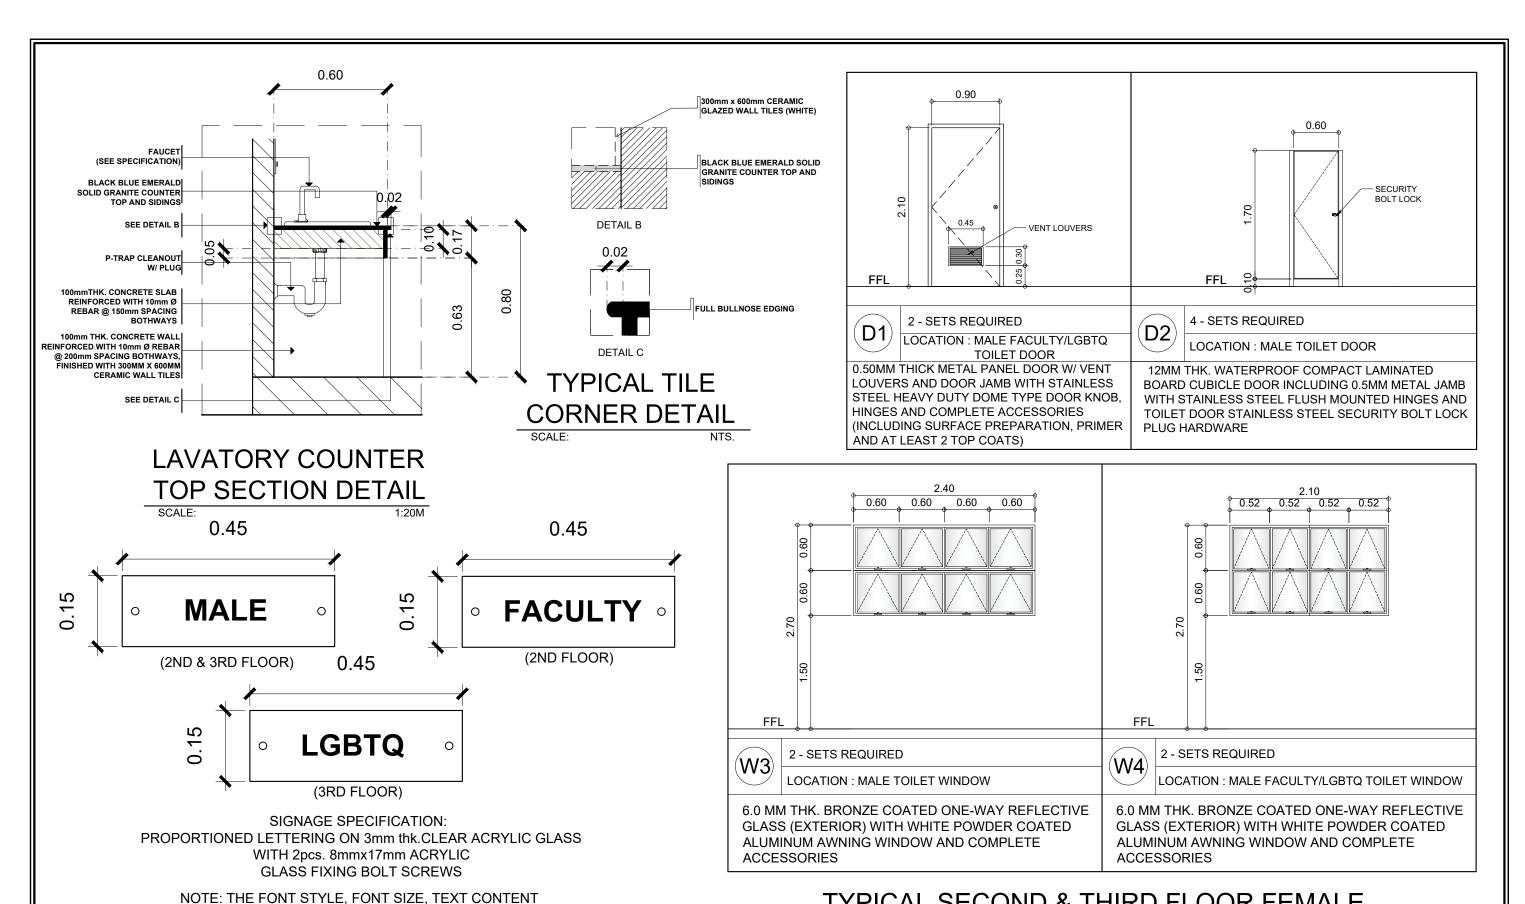

### TYPICAL CEILING SECTION DETAIL

SCALE: NTS

|    | PROJECT TITLE:                                                     | REQUESTING OFFICE:                  | PREPARED BY:                                 | CHECKED BY:                                 | CERTIFIED BY:                         | RECOMMENDING APPROVAL:                                 | APPROVED:                       | SHEET CONTENTS:    | SHEET NO: |
|----|--------------------------------------------------------------------|-------------------------------------|----------------------------------------------|---------------------------------------------|---------------------------------------|--------------------------------------------------------|---------------------------------|--------------------|-----------|
| TY | REFURBISHMENT OF MALE AND FEMALE TOILETS<br>AT SMITH HALL BUILDING |                                     |                                              |                                             |                                       |                                                        |                                 | AS SHOWN           | A-02      |
|    | PROJECT LOCATION:                                                  |                                     |                                              |                                             |                                       |                                                        |                                 |                    | PAGE NO:  |
|    | TSU MAIN CAMPUS                                                    | DR. ALOYSIUS T. MADRIAGA DEAN, CASS | AR. STEPHANIE V. GUEVARRA<br>ARCHITECT, FDMO | AR. ARLEN M. GUIEB PLANNING UNIT HEAD, FDMO | AR. CHERRY L. FABIANES DIRECTOR, FDMO | DR. GRACE N. ROSETE  VP FOR ADMINISTRATION AND FINANCE | DR. ARNOLD E. VELASCO PRESIDENT | DATE: OCTOBER 2022 | 02/29     |

# GROUND FLOOR FEMALE TOILET SECTIONAL ELEVATION (A-A)

SCALE: 1.98 NOTE: REMOVE THE EXISTING **EXISTING** FLOOR AND WALL TILES 500mm THE INCLUDING THE TOPPING. 600mm X 600mm COVERED PORCELAIN CHB WALL NON-\$KID FLOOR TILE\$ 300mm THK COVERED 6.75 CHB WALL 600mm X 600mm CONCRETE COUNTER FINISH WITH BLACK BLUE PORCELAIN NON-SKID FLOOR EMERALD SOLID GRANITE COUNTERTOP INCLUDING TILES PERIMETER SIDINGS (EXISTING COUNTER TO EXISTING 400mm THK COVERED CHB WALL **GROUND FLOOR FEMALE** 

ACRYLIC CLEAR GLASS SIGNAGE

SIGNAGE SPECIFICATION:
PROPORTIONED LETTERING ON 3mm thk. CLEAR ACRYLIC GLASS
WITH 2pcs. 8mmx17mm ACRYLIC
GLASS FIXING BOLT SCREWS

NOTE: THE FONT STYLE, FONT SIZE, TEXT CONTENT SHALL BE FOR APPROVAL.

### TYPICAL SIGNAGE DETAIL SCALE: 1:8M

### GROUND FLOOR FEMALE TOILET SCHEDULE OF DOORS AND WINDOWS

CALE: 1:50N

|      | PROJECT TITLE:                                                     | REQUESTING OFFICE:                     | PREPARED BY:                                 | CHECKED BY:                                 | CERTIFIED BY:                         | RECOMMENDING APPROVAL:                                | APPROVED:                       | SHEET CONTENTS:    | SHEET NO: |
|------|--------------------------------------------------------------------|----------------------------------------|----------------------------------------------|---------------------------------------------|---------------------------------------|-------------------------------------------------------|---------------------------------|--------------------|-----------|
| SITY | REFURBISHMENT OF MALE AND FEMALE TOILETS<br>AT SMITH HALL BUILDING |                                        |                                              |                                             |                                       |                                                       |                                 | AS SHOWN           | A-04      |
|      | PROJECT LOCATION:                                                  |                                        |                                              |                                             |                                       |                                                       |                                 |                    | PAGE NO:  |
|      | TSU MAIN CAMPUS                                                    | DR. ALOYSIUS T. MADRIAGA<br>DEAN, CASS | AR. STEPHANIE V. GUEVARRA<br>ARCHITECT, FDMO | AR. ARLEN M. GUIEB PLANNING UNIT HEAD, FDMO | AR. CHERRY L. FABIANES DIRECTOR, FDMO | DR. GRACE N. ROSETE VP FOR ADMINISTRATION AND FINANCE | DR. ARNOLD E. VELASCO PRESIDENT | DATE: OCTOBER 2022 | 04/29     |

#### TYPICAL SECOND & THIRD FLOOR FEMALE FACULTY/LGBTQ TOILET

#### TYPICAL SECOND & THIRD FLOOR FEMALE TOILET

|       | PROJECT TITLE:                                                  | REQUESTING OFFICE:                     | PREPARED BY:                                 | CHECKED BY:                                 | CERTIFIED BY:                         | RECOMMENDING APPROVAL:                                | APPROVED:                       | SHEET CONTENTS:    | SHEET NO: |
|-------|-----------------------------------------------------------------|----------------------------------------|----------------------------------------------|---------------------------------------------|---------------------------------------|-------------------------------------------------------|---------------------------------|--------------------|-----------|
| RSITY | REFURBISHMENT OF MALE AND FEMALE TOILETS AT SMITH HALL BUILDING |                                        |                                              |                                             |                                       |                                                       |                                 | 40.01101441        | A-09      |
|       | PROJECT LOCATION:                                               |                                        |                                              |                                             |                                       |                                                       |                                 | AS SHOWN           | PAGE NO:  |
|       | TSU MAIN CAMPUS                                                 | DR. ALOYSIUS T. MADRIAGA<br>DEAN, CASS | AR. STEPHANIE V. GUEVARRA<br>ARCHITECT, FDMO | AR. ARLEN M. GUIEB PLANNING UNIT HEAD, FDMO | AR. CHERRY L. FABIANES DIRECTOR, FDM0 | DR. GRACE N. ROSETE VP FOR ADMINISTRATION AND FINANCE | DR. ARNOLD E. VELASCO PRESIDENT | DATE: OCTOBER 2022 | 09/29     |

#### TYPICAL SECOND & THIRD FLOOR FEMALE TOILET SCHEDULE OF DOORS AND WINDOWS

SCALE:

| PROJECT TITLE: |
|----------------|
| RE             |
| PROJECT LOCAT  |
|                |

SHALL BE FOR APPROVAL.

TYPICAL SIGNAGE DETAIL