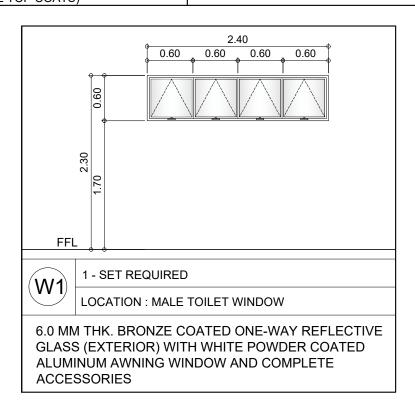

### GROUND FLOOR FEMALE TOILET SCHEDULE OF DOORS AND WINDOWS

CALE: 1:50N

|      | PROJECT TITLE:                                                     | REQUESTING OFFICE:                     | PREPARED BY:                                 | CHECKED BY:                                 | CERTIFIED BY:                         | RECOMMENDING APPROVAL:                                | APPROVED:                       | SHEET CONTENTS:    | SHEET NO: |
|------|--------------------------------------------------------------------|----------------------------------------|----------------------------------------------|---------------------------------------------|---------------------------------------|-------------------------------------------------------|---------------------------------|--------------------|-----------|
| SITY | REFURBISHMENT OF MALE AND FEMALE TOILETS<br>AT SMITH HALL BUILDING |                                        |                                              |                                             |                                       |                                                       |                                 | AS SHOWN           | A-04      |
|      | PROJECT LOCATION:                                                  |                                        |                                              |                                             |                                       |                                                       |                                 |                    | PAGE NO:  |
|      | TSU MAIN CAMPUS                                                    | DR. ALOYSIUS T. MADRIAGA<br>DEAN, CASS | AR. STEPHANIE V. GUEVARRA<br>ARCHITECT, FDMO | AR. ARLEN M. GUIEB PLANNING UNIT HEAD, FDMO | AR. CHERRY L. FABIANES DIRECTOR, FDMO | DR. GRACE N. ROSETE VP FOR ADMINISTRATION AND FINANCE | DR. ARNOLD E. VELASCO PRESIDENT | DATE: OCTOBER 2022 | 04/29     |

### GROUND FLOOR MALE TOILET SCHEDULE OF DOORS AND WINDOWS

SCALE: 1.50M

SHEET NO:

PAGE NO:

A-08

08/29

SHEET CONTENTS

AS SHOWN