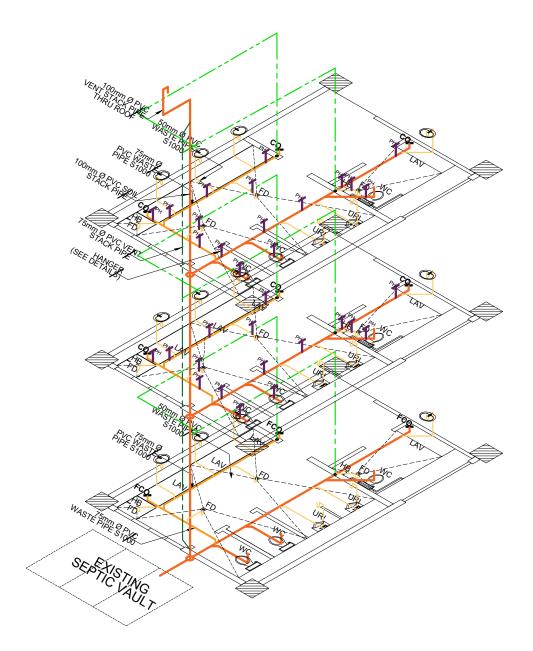

#### **FEMALE TOILET SANITARY** LINE ISOMETRIC LAYOUT

**FEMALE TOILET WATER** LINE ISOMETRIC LAYOUT

SCALE:

SCALE:

|      | PROJECT TITLE:                           | REQUESTING OFFICE:                     | PREPARED BY:                                | CHECKED BY:                                 | CERTIFIED BY:                         | RECOMMENDING APPROVAL:                                | APPROVED:             | SHEET CONTENTS:    | SHEET NO: |
|------|------------------------------------------|----------------------------------------|---------------------------------------------|---------------------------------------------|---------------------------------------|-------------------------------------------------------|-----------------------|--------------------|-----------|
| SITY | REFURBISHMENT OF MALE AND FEMALE TOILETS |                                        |                                             |                                             |                                       |                                                       |                       |                    | P-09      |
|      | AT SMITH HALL BUILDING                   |                                        |                                             |                                             |                                       |                                                       |                       | AS SHOWN           | F-09      |
|      | PROJECT LOCATION:                        |                                        |                                             |                                             |                                       |                                                       |                       | 710 0110 1111      | PAGE NO:  |
|      | TSU MAIN CAMPUS                          | DR. ALOYSIUS T. MADRIAGA<br>DEAN, CASS | ENGR. RYAN M. LAYUG<br>MASTER PLUMBER, FDM0 | AR. ARLEN M. GUIEB PLANNING UNIT HEAD, FDMO | AR. CHERRY L. FABIANES FDMO, DIRECTOR | DR. GRACE N. ROSETE VP FOR ADMINISTRATION AND FINANCE | DR. ARNOLD E. VELASCO | DATE: OCTOBER 2022 | 25/29     |

NOTE:

THE SIPHONING OF THE TWO EXISTING SEPTIC TANKS IS INCLUDED IN THE CONTRACT.