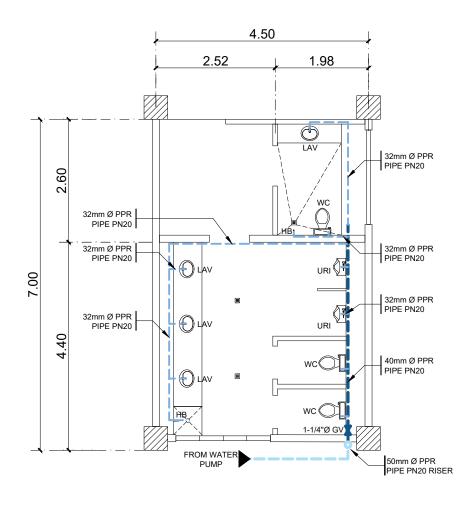

#### PROPOSE SECOND FLOOR WATER LINE LAYOUT

SCALE 1:150 MTS

| PROJECT TITLE:                           | REQUESTING OFFICE:       | PREPARED BY:         | CHECKED BY:              | CERTIFIED BY:          | RECOMMENDING APPROVAL:            | APPROVED:             | SHEET CONTENTS:    | 5 |
|------------------------------------------|--------------------------|----------------------|--------------------------|------------------------|-----------------------------------|-----------------------|--------------------|---|
| REFURBISHMENT OF MALE AND FEMALE TOILETS |                          |                      |                          |                        |                                   |                       |                    |   |
| AT SMITH HALL BUILDING                   |                          |                      |                          |                        |                                   |                       | AS SHOWN           |   |
| PROJECT LOCATION:                        |                          |                      |                          |                        |                                   |                       |                    | F |
| TOU MAIN CAMPUO                          | DR. ALOYSIUS T. MADRIAGA | ENGR. RYAN M. LAYUG  | AR. ARLEN M. GUIEB       | AR. CHERRY L. FABIANES | DR. GRACE N. ROSETE               | DR. ARNOLD E. VELASCO |                    | 7 |
| TSU MAIN CAMPUS                          | DEAN, CASS               | MASTER PLUMBER, FDMO | PLANNING UNIT HEAD, FDMO | FDMO, DIRECTOR         | VP FOR ADMINISTRATION AND FINANCE | PRESIDENT             | DATE: OCTOBER 2022 |   |

#### **GENERAL NOTES**

- 1. ALL PLUMBING WORKS SHALL BE DONE IN ACCORDANCE WITH THE NATIONAL BUILDING CODE AND NATIONAL PLUMBING CODE.
- 2. PIPES SHALL BE INSTALLED AS LOCATED IN THE WORKING DRAWINGS. ANY RELOCATION REQUIRED FOR PROPER EXECUTION OF OTHER TRADES SHALL BE UPON THE APPROVAL OF MASTER PLUMBER.
- 3. ALL HORIZONTAL DRAINAGE PIPES SHALL MAINTAIN BETWEEN 1% TO 2% SLOPE.
- 4. ALL SANITARY LINES SHALL BE MADE OF POLYVINYL CHLORIDE (PVC) PIPES \$1000.
- 5. VERTICAL PIPES SHALL BE SECURED STRONGLY BY HOOKS TO BUILDING FRAMES/FRAMING. PROVIDE SUITABLE BRACKET OR CHAIRS AT THE FLOORS WHICH THEY START.
- 6. ALL CHANGE IN DIRECTIONS SHALL BE MADE BY THE APPROPRIATE USE OF FORTY-FIVE WYE, LONG SWEEP QUARTER BEND, SIXTH, EIGHT, SIXTEENTH BENDS, WHEN THE CHANGE OF FLOW IS FROM HORIZONTAL TO VERTICAL, A SINGLE ONE-EIGHT BEND COMBINATION MAY BE USED ON WASTE LINES, TEES AND CROSSES MAY BE USED ON VENT PIPES.
- 7. ALL PLUMBING WORKS SHALL BE DONE UNDER THE DIRECT SUPERVISION OF DULY LICENSED MASTER PLUMBER.

#### **LEGEND**

|    | 100mm SOIL PIPE           | CV   | CHECK VALVE          |  |
|----|---------------------------|------|----------------------|--|
|    | 75mm WASTE PIPE           | СО   | PVC CLEANOUT         |  |
|    | 50mm WASTE PIPE           | FCO  | BRASS FLOOR CLEANOUT |  |
|    | 75mm VENT STACK PIPE      | WC   | WATER CLOSET         |  |
|    | 50mm VENT PIPE            | LAV  | LAVATORY             |  |
|    | 63mm PPR PN20             | FD   | FLOOR DRAIN          |  |
|    | 50mm PPR PN20             | SS   | SOIL STACK           |  |
|    | 40mm PPR PN20             | ST   | SEPTIC TANK          |  |
|    | 32mm PPR PN20             | VS   | VENT STACK           |  |
|    | EXISTING WATERLINE SOURCE | VSTR | VENT STACK THRU ROOF |  |
| GV | GATE VALVE                | PH   | PIPE HANGER          |  |