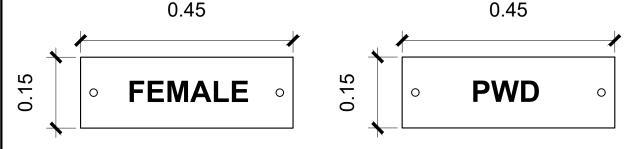

ACRYLIC CLEAR GLASS SIGNAGE

SIGNAGE SPECIFICATION:
PROPORTIONED LETTERING ON 3mm thk. CLEAR ACRYLIC GLASS
WITH 2pcs. 8mmx17mm ACRYLIC
GLASS FIXING BOLT SCREWS

NOTE: THE FONT STYLE, FONT SIZE, TEXT CONTENT SHALL BE FOR APPROVAL.

### TYPICAL SIGNAGE DETAIL SCALE: 1:8M