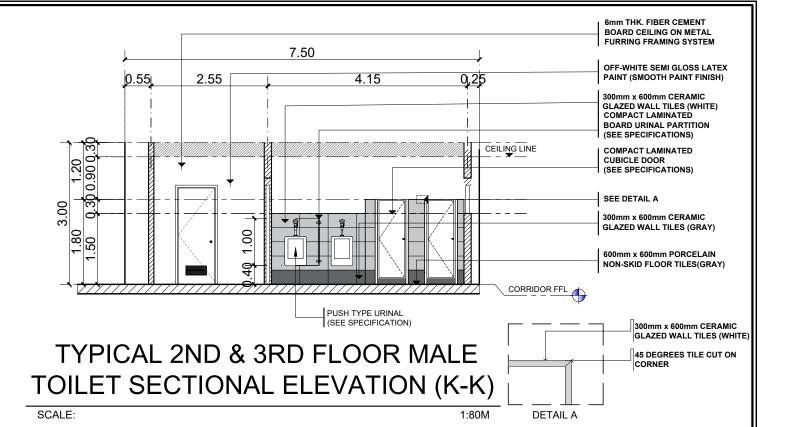

# TYPICAL 2ND & 3RD FLOOR MALE TOILET SECTIONAL ELEVATION (L-L)

SCALE: 1:80M

|       | PROJECT TITLE:                                                     | REQUESTING OFFICE:                  | PREPARED BY:                             | CHECKED BY:                                 | CERTIFIED BY:                         | RECOMMENDING APPROVAL:                                 | APPROVED:                       | SHEET CONTENTS:    | SHEET NO: |
|-------|--------------------------------------------------------------------|-------------------------------------|------------------------------------------|---------------------------------------------|---------------------------------------|--------------------------------------------------------|---------------------------------|--------------------|-----------|
| RSITY | REFURBISHMENT OF MALE AND FEMALE TOILETS<br>AT SMITH HALL BUILDING |                                     |                                          |                                             |                                       |                                                        |                                 | AS SHOWN           | A-15      |
|       | PROJECT LOCATION:                                                  |                                     |                                          |                                             |                                       |                                                        |                                 |                    | PAGE NO:  |
|       | TSU MAIN CAMPUS                                                    | DR. ALOYSIUS T. MADRIAGA DEAN, CASS | MR. WENCIE S. MAÑEBOG<br>DRAFTSMAN, FDMO | AR. ARLEN M. GUIEB PLANNING UNIT HEAD, FDMO | AR. CHERRY L. FABIANES DIRECTOR, FDMO | DR. GRACE N. ROSETE  VP FOR ADMINISTRATION AND FINANCE | DR. ARNOLD E. VELASCO PRESIDENT | DATE: OCTOBER 2022 | 15/29     |