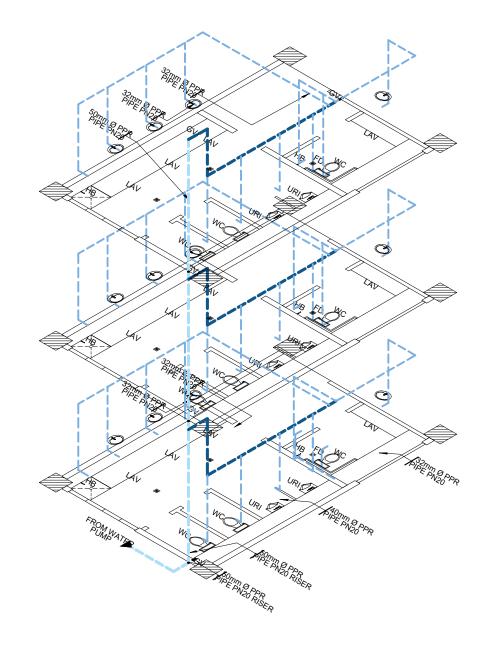

#### **FEMALE TOILET SANITARY** LINE ISOMETRIC LAYOUT

**FEMALE TOILET WATER** LINE ISOMETRIC LAYOUT

SCALE:

SCALE:

|      | PROJECT TITLE:                           | REQUESTING OFFICE:                     | PREPARED BY:                                | CHECKED BY:                                 | CERTIFIED BY:                         | RECOMMENDING APPROVAL:                                | APPROVED:             | SHEET CONTENTS:    | SHEET NO: |
|------|------------------------------------------|----------------------------------------|---------------------------------------------|---------------------------------------------|---------------------------------------|-------------------------------------------------------|-----------------------|--------------------|-----------|
| SITY | REFURBISHMENT OF MALE AND FEMALE TOILETS |                                        |                                             |                                             |                                       |                                                       |                       |                    | P-09      |
|      | AT SMITH HALL BUILDING                   |                                        |                                             |                                             |                                       |                                                       |                       | AS SHOWN           | F-09      |
|      | PROJECT LOCATION:                        |                                        |                                             |                                             |                                       |                                                       |                       | 710 0110 1111      | PAGE NO:  |
|      | TSU MAIN CAMPUS                          | DR. ALOYSIUS T. MADRIAGA<br>DEAN, CASS | ENGR. RYAN M. LAYUG<br>MASTER PLUMBER, FDM0 | AR. ARLEN M. GUIEB PLANNING UNIT HEAD, FDMO | AR. CHERRY L. FABIANES FDMO, DIRECTOR | DR. GRACE N. ROSETE VP FOR ADMINISTRATION AND FINANCE | DR. ARNOLD E. VELASCO | DATE: OCTOBER 2022 | 25/29     |

#### MALE TOILET WATER LINE ISOMETRIC LAYOUT

SCALE 1:80 MTS

|      | PROJECT TITLE:                                                     | REQUESTING OFFICE:                   | PREPARED BY:                                | CHECKED BY:                                 | CERTIFIED BY:                         | RECOMMENDING APPROVAL:                                 | APPROVED:                       | SHEET CONTENTS:    | SHEET NO: |
|------|--------------------------------------------------------------------|--------------------------------------|---------------------------------------------|---------------------------------------------|---------------------------------------|--------------------------------------------------------|---------------------------------|--------------------|-----------|
| SITY | REFURBISHMENT OF MALE AND FEMALE TOILETS<br>AT SMITH HALL BUILDING |                                      |                                             |                                             |                                       |                                                        |                                 | AS SHOWN           | P-12      |
|      | PROJECT LOCATION:                                                  |                                      |                                             |                                             |                                       |                                                        |                                 |                    | PAGE NO:  |
|      | TSU MAIN CAMPUS                                                    | DR. ALOYSIUS T. MADRIAGA  DEAN, CASS | ENGR. RYAN M. LAYUG<br>MASTER PLUMBER, FDMO | AR. ARLEN M. GUIEB PLANNING UNIT HEAD, FDMO | AR. CHERRY L. FABIANES FDMO, DIRECTOR | DR. GRACE N. ROSETE  VP FOR ADMINISTRATION AND FINANCE | DR. ARNOLD E. VELASCO PRESIDENT | DATE: OCTOBER 2022 | 28/29     |