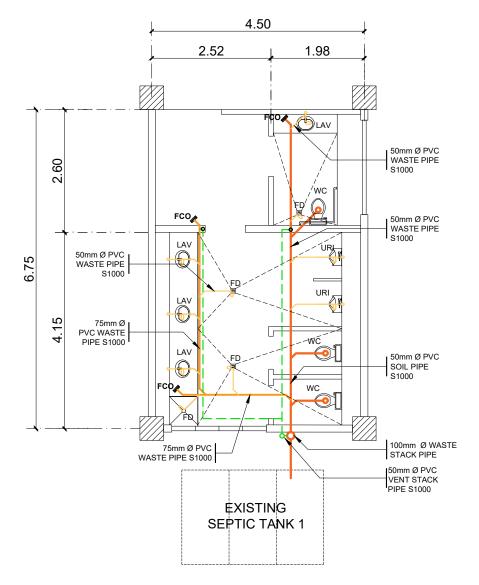

### GROUND FLOOR FEMALE TOILET SANITARY & WATER LINE LAYOUT

SCALE: 1:80

#### **GENERAL NOTES**

- 1. ALL PLUMBING WORKS SHALL BE DONE IN ACCORDANCE WITH THE NATIONAL BUILDING CODE AND NATIONAL PLUMBING CODE.
- 2. PIPES SHALL BE INSTALLED AS LOCATED IN THE WORKING DRAWINGS. ANY RELOCATION REQUIRED FOR PROPER EXECUTION OF OTHER TRADES SHALL BE UPON THE APPROVAL OF MASTER PLUMBER.
- 3. ALL HORIZONTAL DRAINAGE PIPES SHALL MAINTAIN BETWEEN 1% TO 2% SLOPE.
- 4. ALL SANITARY LINES SHALL BE MADE OF POLYVINYL CHLORIDE (PVC) PIPES \$1000.
- 5. VERTICAL PIPES SHALL BE SECURED STRONGLY BY HOOKS TO BUILDING FRAMES/FRAMING. PROVIDE SUITABLE BRACKET OR CHAIRS AT THE FLOORS WHICH THEY START.
- 6. ALL CHANGE IN DIRECTIONS SHALL BE MADE BY THE APPROPRIATE USE OF FORTY-FIVE WYE, LONG SWEEP QUARTER BEND, SIXTH, EIGHT, SIXTEENTH BENDS, WHEN THE CHANGE OF FLOW IS FROM HORIZONTAL TO VERTICAL, A SINGLE ONE-EIGHT BEND COMBINATION MAY BE USED ON WASTE LINES, TEES AND CROSSES MAY BE USED ON VENT PIPES.
- 7. ALL PLUMBING WORKS SHALL BE DONE UNDER THE DIRECT SUPERVISION OF DULY LICENSED MASTER PLUMBER.

#### **LEGEND**

|    | 100mm SOIL PIPE           | CV   | CHECK VALVE          |  |
|----|---------------------------|------|----------------------|--|
|    | 75mm WASTE PIPE           | СО   | PVC CLEANOUT         |  |
|    | 50mm WASTE PIPE           | FCO  | BRASS FLOOR CLEANOUT |  |
|    | 75mm VENT STACK PIPE      | WC   | WATER CLOSET         |  |
|    | 50mm VENT PIPE            | LAV  | LAVATORY             |  |
|    | 63mm PPR PN20             | FD   | FLOOR DRAIN          |  |
|    | 50mm PPR PN20             | SS   | SOIL STACK           |  |
|    | 40mm PPR PN20             | ST   | SEPTIC TANK          |  |
|    | 32mm PPR PN20             | VS   | VENT STACK           |  |
|    | EXISTING WATERLINE SOURCE | VSTR | VENT STACK THRU ROOF |  |
| GV | GATE VALVE                | PH   | PIPE HANGER          |  |