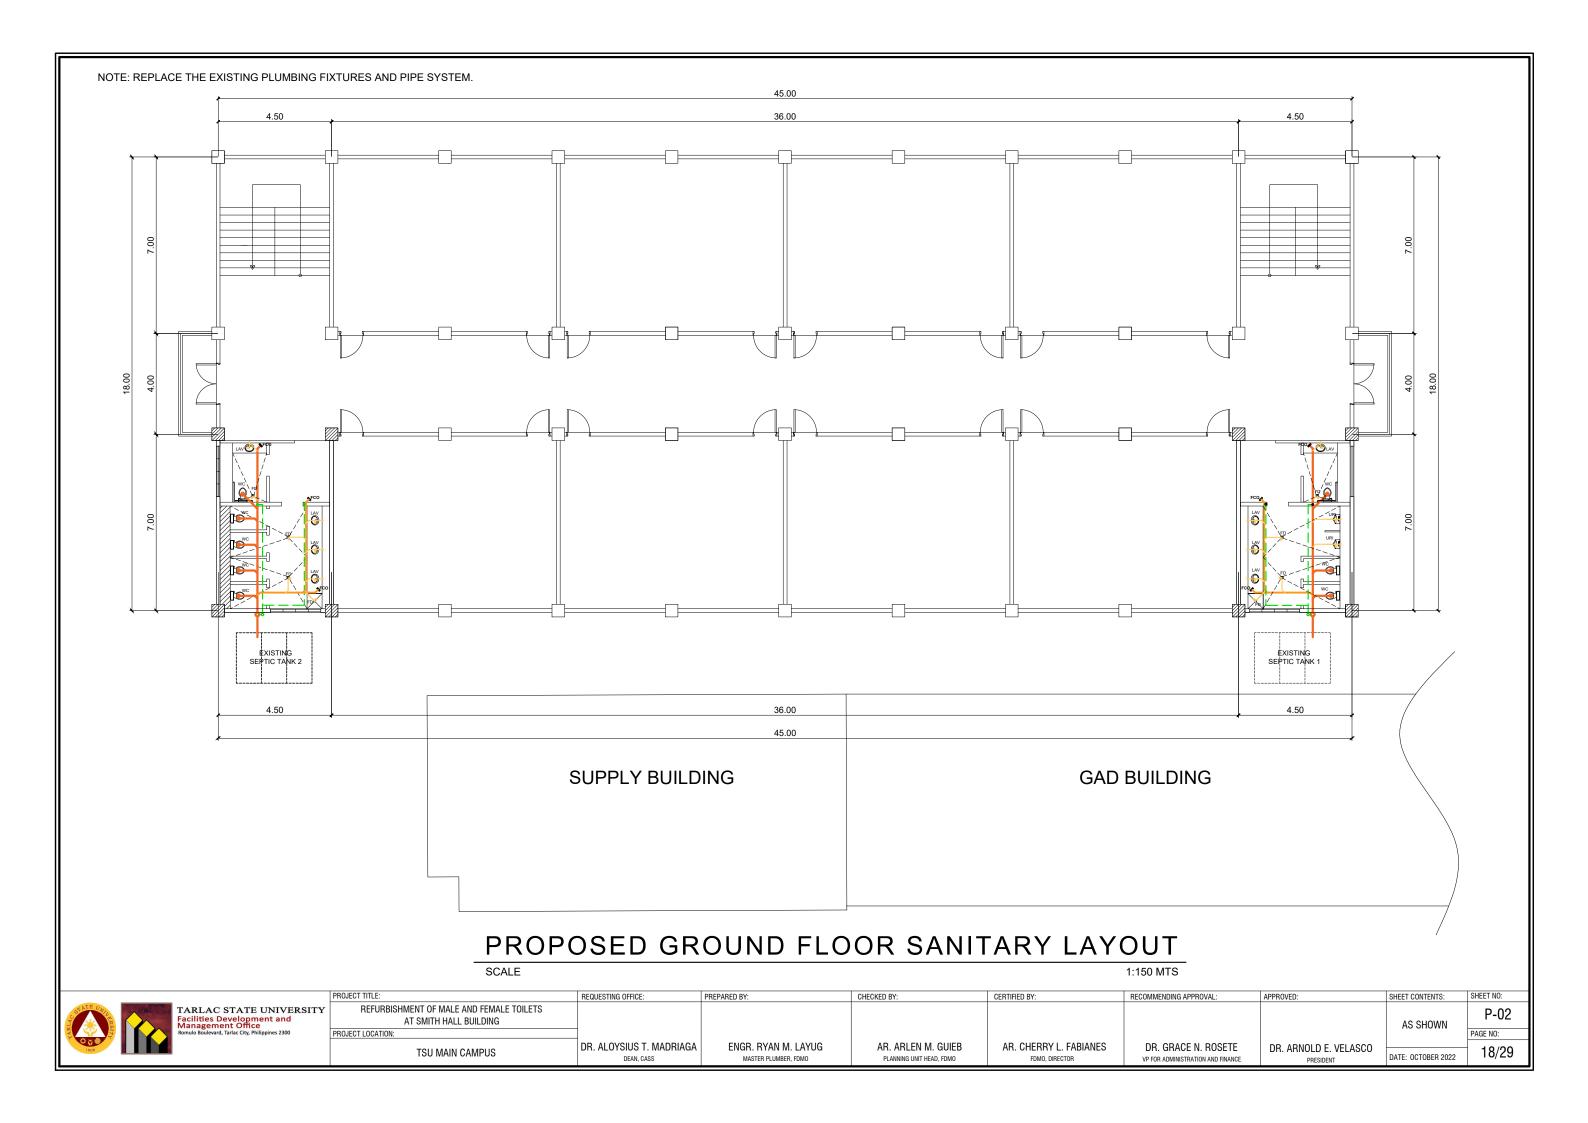

### GROUND FLOOR FEMALE TOILET SANITARY & WATER LINE LAYOUT

SCALE: 1:80

#### **GENERAL NOTES**

- 1. ALL PLUMBING WORKS SHALL BE DONE IN ACCORDANCE WITH THE NATIONAL BUILDING CODE AND NATIONAL PLUMBING CODE.
- 2. PIPES SHALL BE INSTALLED AS LOCATED IN THE WORKING DRAWINGS. ANY RELOCATION REQUIRED FOR PROPER EXECUTION OF OTHER TRADES SHALL BE UPON THE APPROVAL OF MASTER PLUMBER.
- 3. ALL HORIZONTAL DRAINAGE PIPES SHALL MAINTAIN BETWEEN 1% TO 2% SLOPE.
- 4. ALL SANITARY LINES SHALL BE MADE OF POLYVINYL CHLORIDE (PVC) PIPES \$1000.
- 5. VERTICAL PIPES SHALL BE SECURED STRONGLY BY HOOKS TO BUILDING FRAMES/FRAMING. PROVIDE SUITABLE BRACKET OR CHAIRS AT THE FLOORS WHICH THEY START.
- 6. ALL CHANGE IN DIRECTIONS SHALL BE MADE BY THE APPROPRIATE USE OF FORTY-FIVE WYE, LONG SWEEP QUARTER BEND, SIXTH, EIGHT, SIXTEENTH BENDS, WHEN THE CHANGE OF FLOW IS FROM HORIZONTAL TO VERTICAL, A SINGLE ONE-EIGHT BEND COMBINATION MAY BE USED ON WASTE LINES, TEES AND CROSSES MAY BE USED ON VENT PIPES.
- 7. ALL PLUMBING WORKS SHALL BE DONE UNDER THE DIRECT SUPERVISION OF DULY LICENSED MASTER PLUMBER.

#### **LEGEND**

|    | 100mm SOIL PIPE           | CV   | CHECK VALVE          |  |
|----|---------------------------|------|----------------------|--|
|    | 75mm WASTE PIPE           | СО   | PVC CLEANOUT         |  |
|    | 50mm WASTE PIPE           | FCO  | BRASS FLOOR CLEANOUT |  |
|    | 75mm VENT STACK PIPE      | WC   | WATER CLOSET         |  |
|    | 50mm VENT PIPE            | LAV  | LAVATORY             |  |
|    | 63mm PPR PN20             | FD   | FLOOR DRAIN          |  |
|    | 50mm PPR PN20             | SS   | SOIL STACK           |  |
|    | 40mm PPR PN20             | ST   | SEPTIC TANK          |  |
|    | 32mm PPR PN20             | VS   | VENT STACK           |  |
|    | EXISTING WATERLINE SOURCE | VSTR | VENT STACK THRU ROOF |  |
| GV | GATE VALVE                | PH   | PIPE HANGER          |  |

#### **GROUND FLOOR MALE TOILET SANITARY & WATER LINE LAYOUT**

|    | PROJECT TITLE:                           | REQUESTING OFFICE:                   | PREPARED BY:                                | CHECKED BY:                                 | CERTIFIED BY:                         | RECOMMENDING APPROVAL:                                 | APPROVED:             | SHEET CONTENTS:    | SHEET NO: |
|----|------------------------------------------|--------------------------------------|---------------------------------------------|---------------------------------------------|---------------------------------------|--------------------------------------------------------|-----------------------|--------------------|-----------|
| TY | REFURBISHMENT OF MALE AND FEMALE TOILETS |                                      |                                             |                                             |                                       |                                                        |                       |                    | P-10      |
|    | AT SMITH HALL BUILDING                   |                                      |                                             |                                             |                                       |                                                        |                       | AS SHOWN           | 1 - 10    |
|    | PROJECT LOCATION:                        |                                      |                                             |                                             |                                       |                                                        |                       | 7.0 0.101111       | PAGE NO:  |
|    | TSU MAIN CAMPUS                          | DR. ALOYSIUS T. MADRIAGA  DEAN, CASS | ENGR. RYAN M. LAYUG<br>MASTER PLUMBER, FDMO | AR. ARLEN M. GUIEB PLANNING UNIT HEAD, FDMO | AR. CHERRY L. FABIANES FDMO, DIRECTOR | DR. GRACE N. ROSETE  VP FOR ADMINISTRATION AND FINANCE | DR. ARNOLD E. VELASCO | DATE: OCTOBER 2022 | 26/29     |