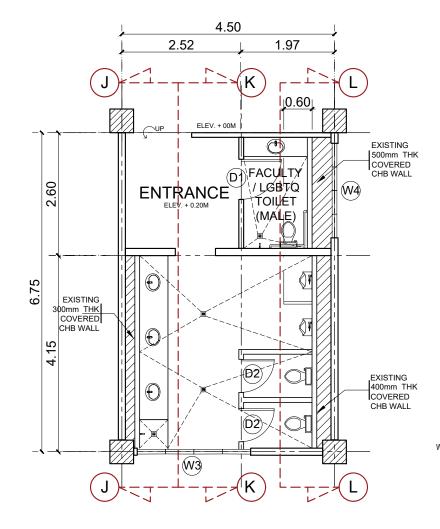

#### TYPICAL SECOND & THIRD FLOOR FEMALE FACULTY/LGBTQ TOILET

#### TYPICAL SECOND & THIRD FLOOR FEMALE TOILET

|       | PROJECT TITLE:                                                  | REQUESTING OFFICE:                     | PREPARED BY:                                 | CHECKED BY:                                 | CERTIFIED BY:                         | RECOMMENDING APPROVAL:                                | APPROVED:                       | SHEET CONTENTS:    | SHEET NO: |
|-------|-----------------------------------------------------------------|----------------------------------------|----------------------------------------------|---------------------------------------------|---------------------------------------|-------------------------------------------------------|---------------------------------|--------------------|-----------|
| RSITY | REFURBISHMENT OF MALE AND FEMALE TOILETS AT SMITH HALL BUILDING |                                        |                                              |                                             |                                       |                                                       |                                 | 40.01101441        | A-09      |
|       | PROJECT LOCATION:                                               |                                        |                                              |                                             |                                       |                                                       |                                 | AS SHOWN           | PAGE NO:  |
|       | TSU MAIN CAMPUS                                                 | DR. ALOYSIUS T. MADRIAGA<br>DEAN, CASS | AR. STEPHANIE V. GUEVARRA<br>ARCHITECT, FDMO | AR. ARLEN M. GUIEB PLANNING UNIT HEAD, FDMO | AR. CHERRY L. FABIANES DIRECTOR, FDM0 | DR. GRACE N. ROSETE VP FOR ADMINISTRATION AND FINANCE | DR. ARNOLD E. VELASCO PRESIDENT | DATE: OCTOBER 2022 | 09/29     |

TYPICAL KEYPLAN

NOTE: PAINTING WORKS INCLUDE THE PAINTING OF INTERIOR WALLS AND EXTERIOR WALLS OF AFFECTED AREAS

#### **EXISTING 2ND & 3RD FLOOR FEMALE TOILET PLAN**

SCALE: 1:80M

NOTE: 3RD FLOOR INTENDED FOR LGBTQ TOILET