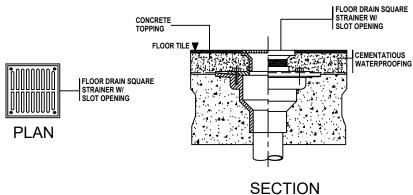

LOCATION:                        |                          |                      |                          |                        |                                   |                       | 7.0 0              | PAGE NO:  |
|    | TSU MAIN CAMPUS                          | DR. ALOYSIUS T. MADRIAGA |                      | AR. ARLEN M. GUIEB       | AR. CHERRY L. FABIANES | DR. GRACE N. ROSETE               | DR. ARNOLD E. VELASCO |                    | 23/29     |
|    | l co www.co                              | DEAN, CASS               | MASTER PLUMBER, FDM0 | PLANNING UNIT HEAD, FDMO | FDMO, DIRECTOR         | VP FOR ADMINISTRATION AND FINANCE | PRESIDENT             | DATE: OCTOBER 2022 | 20,20     |





#### 2ND & 3RD FLOOR FEMALE TOILET SANITARY AND WATER LINE LAYOUT SCALE:



#### FLOOR DRAIN DETAIL





SPOT DETAIL 1

#### **CLEANOUT W/ BRASS COVER DETAIL**

SCALE:



|                    | PRU |
|--------------------|-----|
| NIVERSITY<br>t and |     |
| nes 2300           | PR0 |
|                    |     |

| IVERSITY |       |
|----------|-------|
| 2300     | PROJE |
|          |       |

| JEGI IIILE.                              | REQUESTING OFFICE:         |
|------------------------------------------|----------------------------|
| REFURBISHMENT OF MALE AND FEMALE TOILETS |                            |
| AT SMITH HALL BUILDING                   |                            |
| JECT LOCATION:                           |                            |
| TSU MAIN CAMPUS                          | DR. ALOYSIUS T. DEAN, CASS |

| Γ. MADRIAGA<br>ASS | ENGR