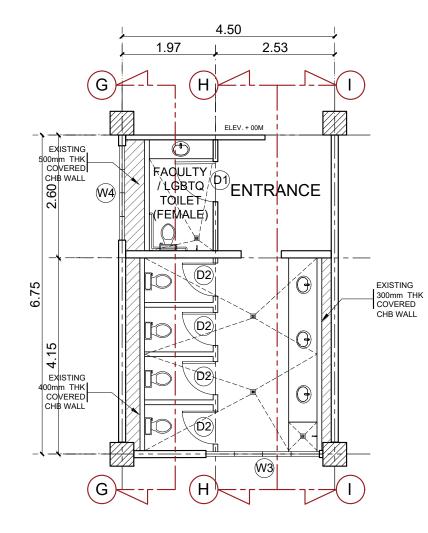

#### TYPICAL SECOND & THIRD FLOOR FEMALE FACULTY/LGBTQ TOILET

#### **EXISTING 2ND & 3RD FLOOR FEMALE TOILET PLAN**

SCALE: 1:80M

NOTE: 3RD FLOOR INTENDED FOR LGBTQ TOILET