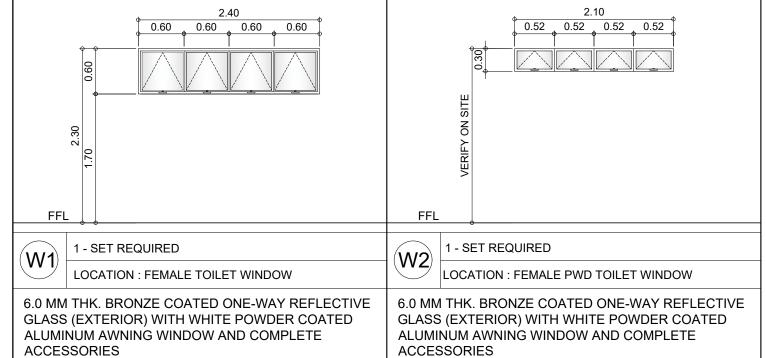

### GROUND FLOOR FEMALE TOILET SCHEDULE OF DOORS AND WINDOWS

CALE: 1:50N

|      | PROJECT TITLE:                                                     | REQUESTING OFFICE:                     | PREPARED BY:                                 | CHECKED BY:                                 | CERTIFIED BY:                         | RECOMMENDING APPROVAL:                                | APPROVED:                       | SHEET CONTENTS:    | SHEET NO: |
|------|--------------------------------------------------------------------|----------------------------------------|----------------------------------------------|---------------------------------------------|---------------------------------------|-------------------------------------------------------|---------------------------------|--------------------|-----------|
| SITY | REFURBISHMENT OF MALE AND FEMALE TOILETS<br>AT SMITH HALL BUILDING |                                        |                                              |                                             |                                       |                                                       |                                 | AS SHOWN           | A-04      |
|      | PROJECT LOCATION:                                                  |                                        |                                              |                                             |                                       |                                                       |                                 |                    | PAGE NO:  |
|      | TSU MAIN CAMPUS                                                    | DR. ALOYSIUS T. MADRIAGA<br>DEAN, CASS | AR. STEPHANIE V. GUEVARRA<br>ARCHITECT, FDMO | AR. ARLEN M. GUIEB PLANNING UNIT HEAD, FDMO | AR. CHERRY L. FABIANES DIRECTOR, FDMO | DR. GRACE N. ROSETE VP FOR ADMINISTRATION AND FINANCE | DR. ARNOLD E. VELASCO PRESIDENT | DATE: OCTOBER 2022 | 04/29     |