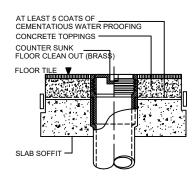

#### **CLEANOUT W/ BRASS COVER DETAIL**

SCALE:

|                    | PRU |
|--------------------|-----|
| NIVERSITY<br>t and |     |
| nes 2300           | PR0 |
|                    |     |

| IVERSITY |       |
|----------|-------|
| 2300     | PROJE |
|          |       |