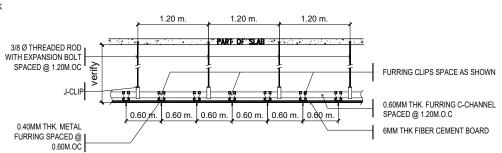

### TYPICAL CEILING SECTION DETAIL

SCALE: NTS

|    | PROJECT TITLE:                                                     | REQUESTING OFFICE:                  | PREPARED BY:                                 | CHECKED BY:                                 | CERTIFIED BY:                         | RECOMMENDING APPROVAL:                                 | APPROVED:                       | SHEET CONTENTS:    | SHEET NO: |
|----|--------------------------------------------------------------------|-------------------------------------|----------------------------------------------|---------------------------------------------|---------------------------------------|--------------------------------------------------------|---------------------------------|--------------------|-----------|
| TY | REFURBISHMENT OF MALE AND FEMALE TOILETS<br>AT SMITH HALL BUILDING |                                     |                                              |                                             |                                       |                                                        |                                 | AS SHOWN           | A-02      |
|    | PROJECT LOCATION:                                                  |                                     |                                              |                                             |                                       |                                                        |                                 |                    | PAGE NO:  |
|    | TSU MAIN CAMPUS                                                    | DR. ALOYSIUS T. MADRIAGA DEAN, CASS | AR. STEPHANIE V. GUEVARRA<br>ARCHITECT, FDMO | AR. ARLEN M. GUIEB PLANNING UNIT HEAD, FDMO | AR. CHERRY L. FABIANES DIRECTOR, FDMO | DR. GRACE N. ROSETE  VP FOR ADMINISTRATION AND FINANCE | DR. ARNOLD E. VELASCO PRESIDENT | DATE: OCTOBER 2022 | 02/29     |

# TYPICAL CEILING SECTION DETAIL SCALE: NTS

|      | PROJECT TITLE:                           | REQUESTING OFFICE:                   | PREPARED BY:                             | CHECKED BY:                                 | CERTIFIED BY:                         | RECOMMENDING APPROVAL:                                 | APPROVED:                       | SHEET CONTENTS:    | SHEET NO: |
|------|------------------------------------------|--------------------------------------|------------------------------------------|---------------------------------------------|---------------------------------------|--------------------------------------------------------|---------------------------------|--------------------|-----------|
| SITY | REFURBISHMENT OF MALE AND FEMALE TOILETS |                                      |                                          |                                             |                                       |                                                        |                                 |                    | A-06      |
|      | AT SMITH HALL BUILDING                   |                                      |                                          |                                             |                                       |                                                        |                                 | AS SHOWN           | 7, 00     |
|      | PROJECT LOCATION:                        |                                      |                                          |                                             |                                       |                                                        |                                 |                    | PAGE NO:  |
|      | TSU MAIN CAMPUS                          | DR. ALOYSIUS T. MADRIAGA  DEAN, CASS | MR. WENCIE S. MAÑEBOG<br>DRAFTSMAN, FDMO | AR. ARLEN M. GUIEB PLANNING UNIT HEAD, FDMO | AR. CHERRY L. FABIANES DIRECTOR, FDMO | DR. GRACE N. ROSETE  VP FOR ADMINISTRATION AND FINANCE | DR. ARNOLD E. VELASCO PRESIDENT | DATE: OCTOBER 2022 | 06/29     |