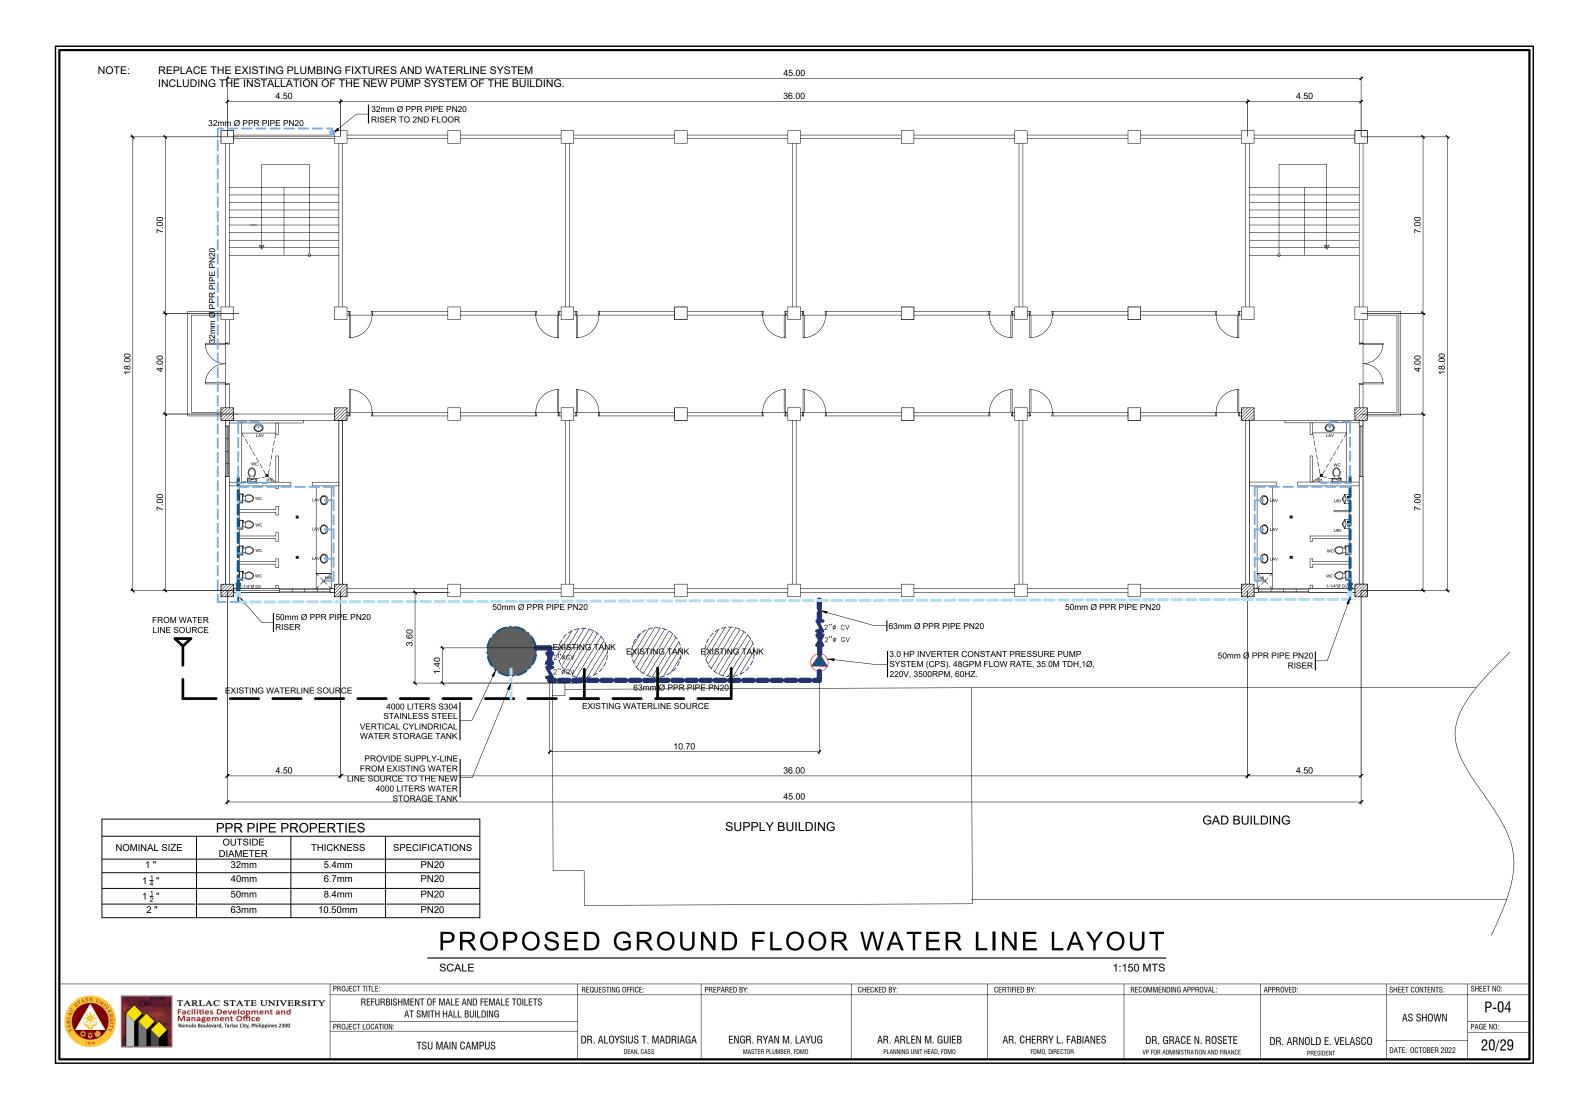

#### PROPOSE SECOND FLOOR WATER LINE LAYOUT

SCALE 1:150 MTS

| PROJECT TITLE:                           | REQUESTING OFFICE:       | PREPARED BY:         | CHECKED BY:              | CERTIFIED BY:          | RECOMMENDING APPROVAL:            | APPROVED:             | SHEET CONTENTS:    | 5 |
|------------------------------------------|--------------------------|----------------------|--------------------------|------------------------|-----------------------------------|-----------------------|--------------------|---|
| REFURBISHMENT OF MALE AND FEMALE TOILETS |                          |                      |                          |                        |                                   |                       |                    |   |
| AT SMITH HALL BUILDING                   |                          |                      |                          |                        |                                   |                       | AS SHOWN           |   |
| PROJECT LOCATION:                        |                          |                      |                          |                        |                                   |                       |                    | F |
| TOU MAIN CAMPUO                          | DR. ALOYSIUS T. MADRIAGA | ENGR. RYAN M. LAYUG  | AR. ARLEN M. GUIEB       | AR. CHERRY L. FABIANES | DR. GRACE N. ROSETE               | DR. ARNOLD E. VELASCO |                    | 7 |
| TSU MAIN CAMPUS                          | DEAN, CASS               | MASTER PLUMBER, FDMO | PLANNING UNIT HEAD, FDMO | FDMO, DIRECTOR         | VP FOR ADMINISTRATION AND FINANCE | PRESIDENT             | DATE: OCTOBER 2022 |   |

SHEET NO:

PAGE NO: 21/29