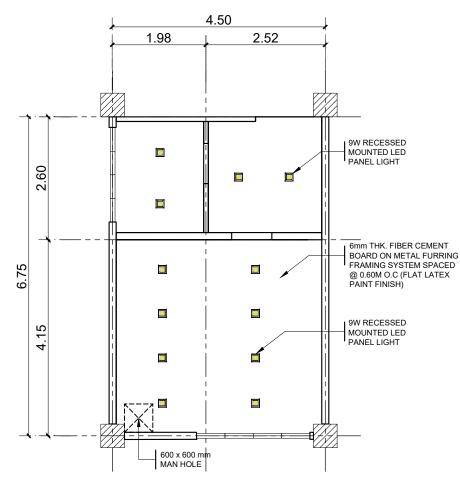

### GROUND FLOOR FEMALE TOILET CEILING PLAN

SCALE: 1:80M

### TYPICAL CEILING SECTION DETAIL

SCALE: NTS

|    | PROJECT TITLE:                                                     | REQUESTING OFFICE:                  | PREPARED BY:                                 | CHECKED BY:                                 | CERTIFIED BY:                         | RECOMMENDING APPROVAL:                                 | APPROVED:                       | SHEET CONTENTS:    | SHEET NO: |
|----|--------------------------------------------------------------------|-------------------------------------|----------------------------------------------|---------------------------------------------|---------------------------------------|--------------------------------------------------------|---------------------------------|--------------------|-----------|
| TY | REFURBISHMENT OF MALE AND FEMALE TOILETS<br>AT SMITH HALL BUILDING |                                     |                                              |                                             |                                       |                                                        |                                 | AS SHOWN           | A-02      |
|    | PROJECT LOCATION:                                                  |                                     |                                              |                                             |                                       |                                                        |                                 |                    | PAGE NO:  |
|    | TSU MAIN CAMPUS                                                    | DR. ALOYSIUS T. MADRIAGA DEAN, CASS | AR. STEPHANIE V. GUEVARRA<br>ARCHITECT, FDMO | AR. ARLEN M. GUIEB PLANNING UNIT HEAD, FDMO | AR. CHERRY L. FABIANES DIRECTOR, FDMO | DR. GRACE N. ROSETE  VP FOR ADMINISTRATION AND FINANCE | DR. ARNOLD E. VELASCO PRESIDENT | DATE: OCTOBER 2022 | 02/29     |