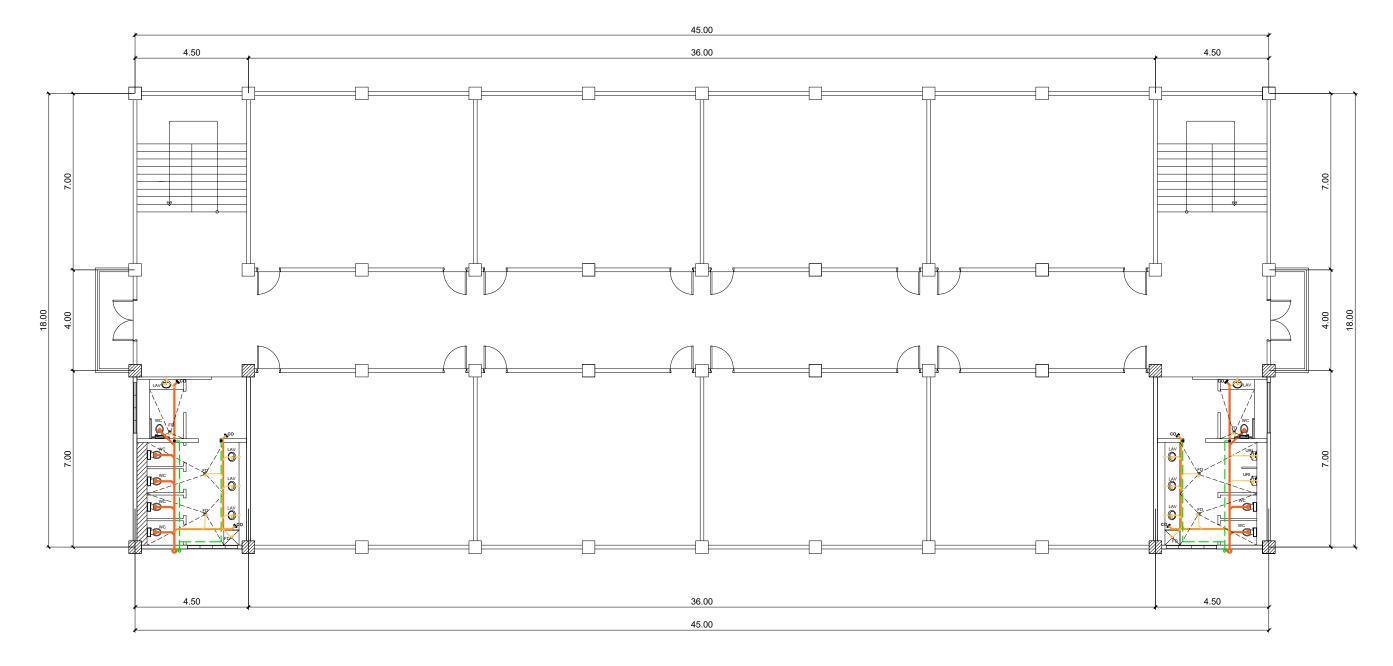

### GROUND FLOOR FEMALE TOILET SANITARY & WATER LINE LAYOUT

SCALE: 1:80

#### **GROUND FLOOR MALE TOILET SANITARY & WATER LINE LAYOUT**

|    | PROJECT TITLE:                           | REQUESTING OFFICE:                   | PREPARED BY:                                | CHECKED BY:                                 | CERTIFIED BY:                         | RECOMMENDING APPROVAL:                                 | APPROVED:             | SHEET CONTENTS:    | SHEET NO: |
|----|------------------------------------------|--------------------------------------|---------------------------------------------|---------------------------------------------|---------------------------------------|--------------------------------------------------------|-----------------------|--------------------|-----------|
| TY | REFURBISHMENT OF MALE AND FEMALE TOILETS |                                      |                                             |                                             |                                       |                                                        |                       |                    | P-10      |
|    | AT SMITH HALL BUILDING                   |                                      |                                             |                                             |                                       |                                                        |                       | AS SHOWN           | 1 - 10    |
|    | PROJECT LOCATION:                        |                                      |                                             |                                             |                                       |                                                        |                       | 7.0 0.101111       | PAGE NO:  |
|    | TSU MAIN CAMPUS                          | DR. ALOYSIUS T. MADRIAGA  DEAN, CASS | ENGR. RYAN M. LAYUG<br>MASTER PLUMBER, FDMO | AR. ARLEN M. GUIEB PLANNING UNIT HEAD, FDMO | AR. CHERRY L. FABIANES FDMO, DIRECTOR | DR. GRACE N. ROSETE  VP FOR ADMINISTRATION AND FINANCE | DR. ARNOLD E. VELASCO | DATE: OCTOBER 2022 | 26/29     |