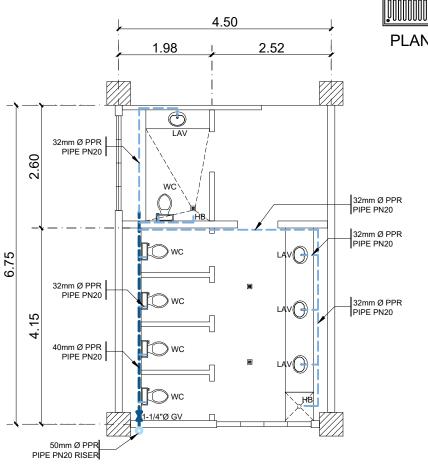

|                       | AS SHOWN           | F-07      |
|    | PROJECT LOCATION:                        |                          |                      |                          |                        |                                   |                       | 7.0 0              | PAGE NO:  |
|    | TSU MAIN CAMPUS                          | DR. ALOYSIUS T. MADRIAGA |                      | AR. ARLEN M. GUIEB       | AR. CHERRY L. FABIANES | DR. GRACE N. ROSETE               | DR. ARNOLD E. VELASCO |                    | 23/29     |
|    | l co www.co                              | DEAN, CASS               | MASTER PLUMBER, FDM0 | PLANNING UNIT HEAD, FDMO | FDMO, DIRECTOR         | VP FOR ADMINISTRATION AND FINANCE | PRESIDENT             | DATE: OCTOBER 2022 | 20,20     |





#### 2ND & 3RD FLOOR FEMALE TOILET SANITARY AND WATER LINE LAYOUT SCALE:



#### FLOOR DRAIN DETAIL





SPOT DETAIL 1

#### **CLEANOUT W/ BRASS COVER DETAIL**

SCALE:



|                    | PRU |
|--------------------|-----|
| NIVERSITY<br>t and |     |
| nes 2300           | PR0 |
|                    |     |

| IVERSITY |       |
|----------|-------|
| 2300     | PROJE |
|          |       |

| JEGI IIILE.                              | REQUESTING OFFICE:         |
|------------------------------------------|----------------------------|
| REFURBISHMENT OF MALE AND FEMALE TOILETS |                            |
| AT SMITH HALL BUILDING                   |                            |
| JECT LOCATION:                           |                            |
| TSU MAIN CAMPUS