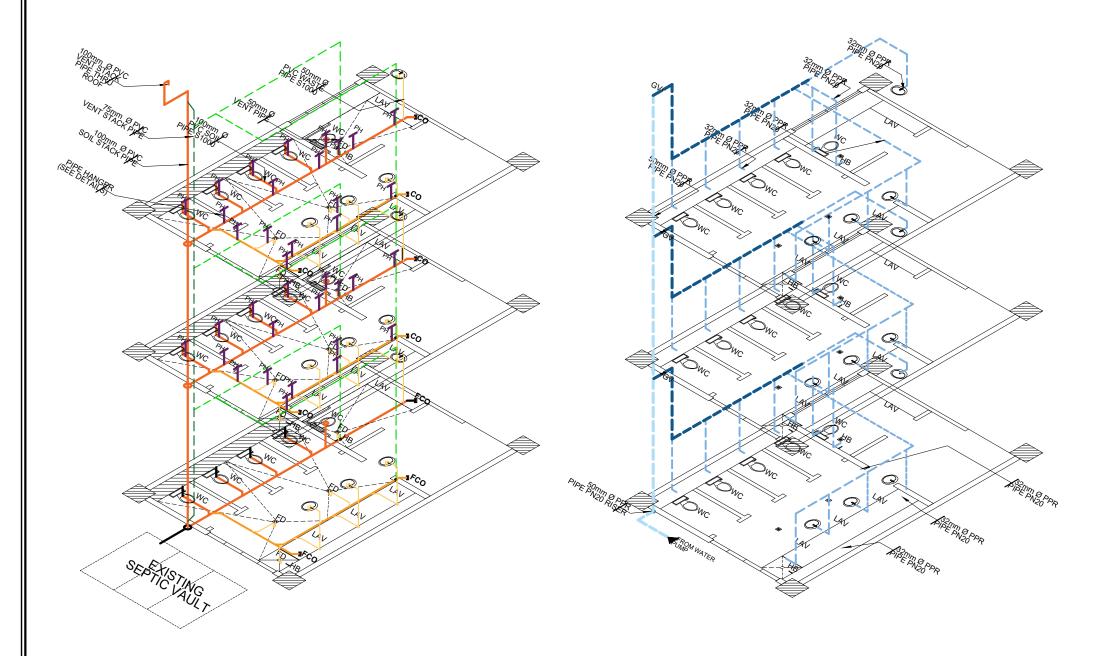

#### **FEMALE TOILET SANITARY** LINE ISOMETRIC LAYOUT

**FEMALE TOILET WATER** LINE ISOMETRIC LAYOUT

SCALE:

SCALE:

|      | PROJECT TITLE:                           | REQUESTING OFFICE:                     | PREPARED BY:                                | CHECKED BY:                                 | CERTIFIED BY:                         | RECOMMENDING APPROVAL:                                | APPROVED:             | SHEET CONTENTS:    | SHEET NO: |
|------|------------------------------------------|----------------------------------------|---------------------------------------------|---------------------------------------------|---------------------------------------|-------------------------------------------------------|-----------------------|--------------------|-----------|
| SITY | REFURBISHMENT OF MALE AND FEMALE TOILETS |                                        |                                             |                                             |                                       |                                                       |                       |                    | P-09      |
|      | AT SMITH HALL BUILDING                   |                                        |                                             |                                             |                                       |                                                       |                       | AS SHOWN           | F-09      |
|      | PROJECT LOCATION:                        |                                        |                                             |                                             |                                       |                                                       |                       | 710 0110 1111      | PAGE NO:  |
|      | TSU MAIN CAMPUS                          | DR. ALOYSIUS T. MADRIAGA<br>DEAN, CASS | ENGR. RYAN M. LAYUG<br>MASTER PLUMBER, FDM0 | AR. ARLEN M. GUIEB PLANNING UNIT HEAD, FDMO | AR. CHERRY L. FABIANES FDMO, DIRECTOR | DR. GRACE N. ROSETE VP FOR ADMINISTRATION AND FINANCE | DR. ARNOLD E. VELASCO | DATE: OCTOBER 2022 | 25/29     |

NOTE:

THE SIPHONING OF THE TWO EXISTING SEPTIC TANKS IS INCLUDED IN THE CONTRACT.

#### MALE TOILET WATER LINE ISOMETRIC LAYOUT

SCALE 1:80 MTS

|      | PROJECT TITLE:                                                     | REQUESTING OFFICE:                   | PREPARED BY:                                | CHECKED BY:                                 | CERTIFIED BY:                         | RECOMMENDING APPROVAL:                                 | APPROVED:                       | SHEET CONTENTS:    | SHEET NO: |
|------|--------------------------------------------------------------------|--------------------------------------|---------------------------------------------|---------------------------------------------|---------------------------------------|--------------------------------------------------------|---------------------------------|--------------------|-----------|
| SITY | REFURBISHMENT OF MALE AND FEMALE TOILETS<br>AT SMITH HALL BUILDING |                                      |                                             |                                             |                                       |                                                        |                                 | AS SHOWN           | P-12      |
|      | PROJECT LOCATION:                                                  |                                      |                                             |                                             |                                       |                                                        |                                 |                    | PAGE NO:  |
|      | TSU MAIN CAMPUS                                                    | DR. ALOYSIUS T. MADRIAGA  DEAN, CASS | ENGR. RYAN M. LAYUG<br>MASTER PLUMBER, FDMO | AR. ARLEN M. GUIEB PLANNING UNIT HEAD, FDMO | AR. CHERRY L. FABIANES FDMO, DIRECTOR | DR. GRACE N. ROSETE  VP FOR ADMINISTRATION AND FINANCE | DR. ARNOLD E. VELASCO PRESIDENT | DATE: OCTOBER 2022 | 28/29     |