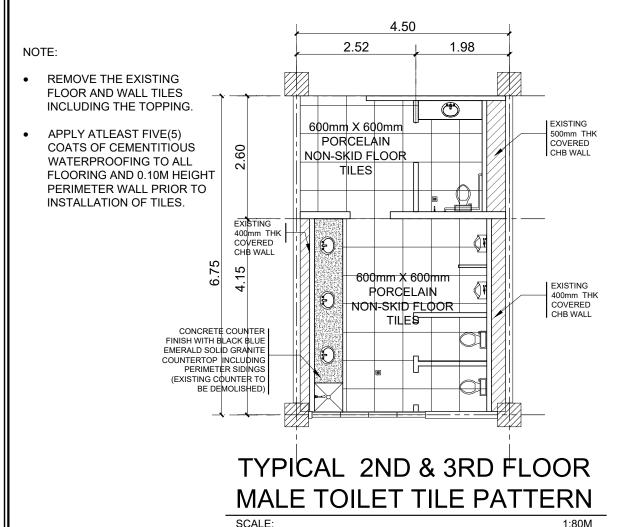

| PROJE |
|-----------------|-------|
| IVERSITY<br>and |       |
| 2300            | PR0JE |
|                 |       |

| ROJECT TITLE:                            |
|------------------------------------------|
| REFURBISHMENT OF MALE AND FEMALE TOILETS |
| AT SMITH HALL BUILDING                   |
| ROJECT LOCATION:                         |
| TSU MAIN CAMPUS                          |



MR. WENCIE S. MAÑEBOG

AR. ARLEN M. GUIEB PLANNING UNIT HEAD, FDMO

AR. CHERRY L. FABIANES DIRECTOR, FDMO

CERTIFIED BY:

DR. GRACE N. ROSETE VP FOR ADMINISTRATION AND FINANC

RECOMMENDING APPROVAL:

DR. ARNOLD E. VELASCO

APPROVED

SHEET NO: SHEET CONTENTS: A-14 AS SHOWN PAGE NO: 14/29 DATE: OCTOBER 2022



### TYPICAL 2ND & 3RD FLOOR MALE TOILET SECTIONAL ELEVATION (J-J)

SCALE: 1:80M







# TYPICAL 2ND & 3RD FLOOR MALE TOILET SECTIONAL ELEVATION (L-L)

SCALE: 1:80M





|       | PROJECT TITLE:                                                     | REQUESTING OFFICE:                  | PREPARED BY:                             | CHECKED BY:                                 | CERTIFIED BY:                         | RECOMMENDING APPROVAL:                                 | APPROVED:                       | SHEET CONTENTS:    | SHEET NO: |
|-------|--------------------------------------------------------------------|-------------------------------------|------------------------------------------|---------------------------------------------|---------------------------------------|--------------------------------------------------------|---------------------------------|-----