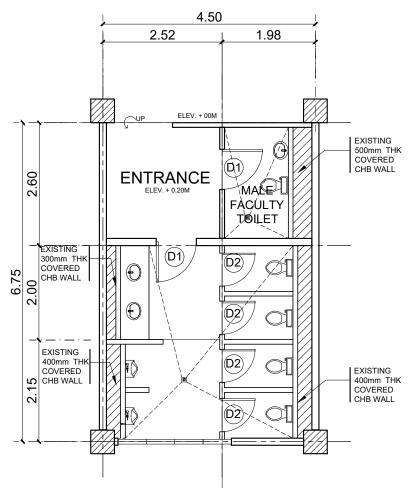

# EXISTING GROUND FLOOR MALE TOILET PLAN

SCALE: 1:80M

NOTE: PAINTING WORKS INCLUDE THE PAINTING OF INTERIOR WALLS

AND EXTERIOR WALLS OF AFFECTED AREAS