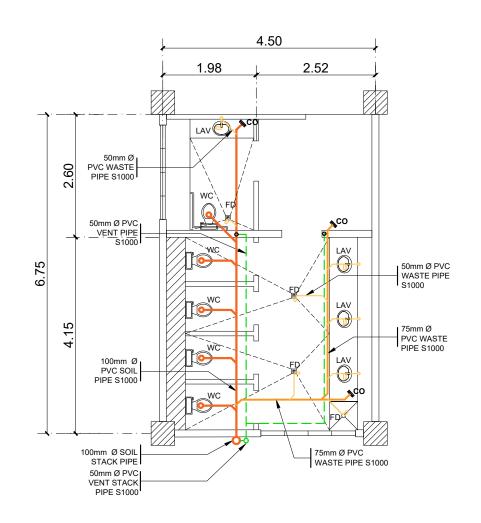

|                       | AS SHOWN           | F-07      |
|    | PROJECT LOCATION:                        |                          |                      |                          |                        |                                   |                       | 7.0 0              | PAGE NO:  |
|    | TSU MAIN CAMPUS                          | DR. ALOYSIUS T. MADRIAGA |                      | AR. ARLEN M. GUIEB       | AR. CHERRY L. FABIANES | DR. GRACE N. ROSETE               | DR. ARNOLD E. VELASCO |                    | 23/29     |
|    | l co www.co                              | DEAN, CASS               | MASTER PLUMBER, FDM0 | PLANNING UNIT HEAD, FDMO | FDMO, DIRECTOR         | VP FOR ADMINISTRATION AND FINANCE | PRESIDENT             | DATE: OCTOBER 2022 | 20,20     |





#### 2ND & 3RD FLOOR FEMALE TOILET SANITARY AND WATER LINE LAYOUT SCALE:



#### FLOOR DRAIN DETAIL





SPOT DETAIL 1

#### **CLEANOUT W/ BRASS COVER DETAIL**

SCALE:



|                    | PRU |
|--------------------|-----|
| NIVERSITY<br>t and |     |
| nes 2300           | PR0 |
|                    |     |

| IVERSITY |       |
|----------|-------|
| 2300     | PROJE |
|          |       |

| JEGI IIILE.                              | REQUESTING OFFICE:         |
|------------------------------------------|----------------------------|
| REFURBISHMENT OF MALE AND FEMALE TOILETS |                            |
| AT SMITH HALL BUILDING                   |                            |
| JECT LOCATION:                           |                            |
| TSU MAIN CAMPUS