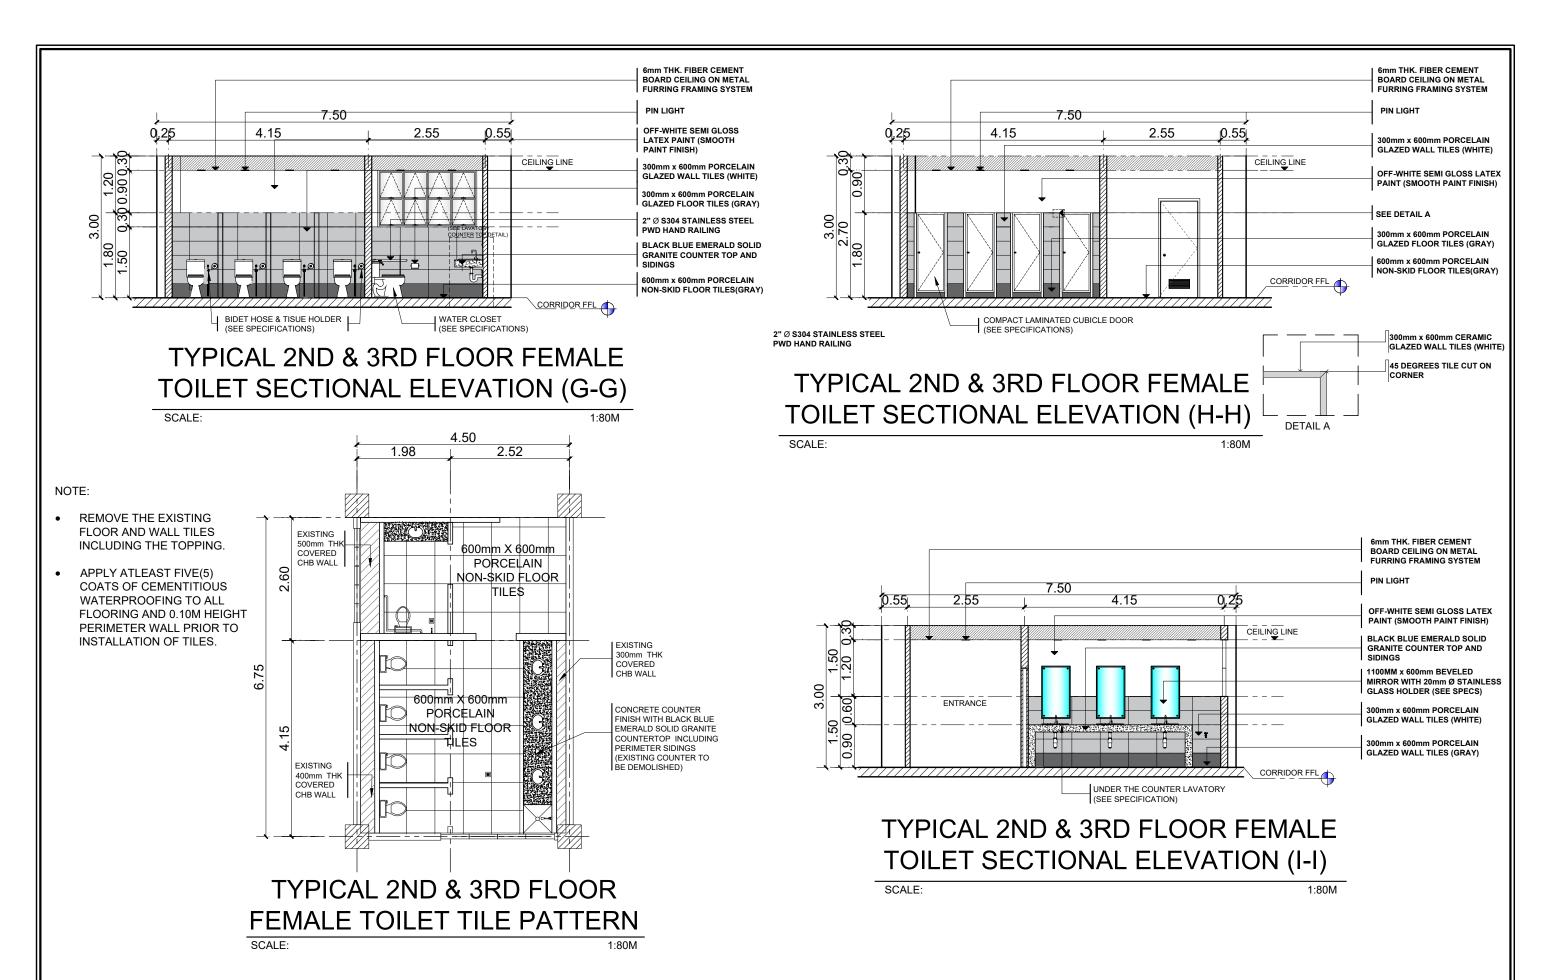

#### TYPICAL SECOND & THIRD FLOOR FEMALE FACULTY/LGBTQ TOILET

#### TYPICAL SECOND & THIRD FLOOR FEMALE TOILET

|       | PROJECT TITLE:                                                  | REQUESTING OFFICE:                     | PREPARED BY:                                 | CHECKED BY:                                 | CERTIFIED BY:                         | RECOMMENDING APPROVAL:                                | APPROVED:                       | SHEET CONTENTS:    | SHEET NO: |
|-------|-----------------------------------------------------------------|----------------------------------------|----------------------------------------------|---------------------------------------------|---------------------------------------|-------------------------------------------------------|---------------------------------|--------------------|-----------|
| RSITY | REFURBISHMENT OF MALE AND FEMALE TOILETS AT SMITH HALL BUILDING |                                        |                                              |                                             |                                       |                                                       |                                 | 40.01101441        | A-09      |
|       | PROJECT LOCATION:                                               |                                        |                                              |                                             |                                       |                                                       |                                 | AS SHOWN           | PAGE NO:  |
|       | TSU MAIN CAMPUS                                                 | DR. ALOYSIUS T. MADRIAGA<br>DEAN, CASS | AR. STEPHANIE V. GUEVARRA<br>ARCHITECT, FDMO | AR. ARLEN M. GUIEB PLANNING UNIT HEAD, FDMO | AR. CHERRY L. FABIANES DIRECTOR, FDM0 | DR. GRACE N. ROSETE VP FOR ADMINISTRATION AND FINANCE | DR. ARNOLD E. VELASCO PRESIDENT | DATE: OCTOBER 2022 | 09/29     |

#### **EXISTING 2ND & 3RD FLOOR FEMALE TOILET PLAN**

SCALE: 1:80M

NOTE: 3RD FLOOR INTENDED FOR LGBTQ TOILET