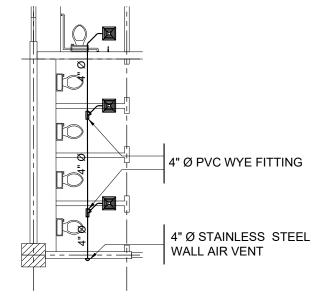

#### TYPICAL EXHAUST AIR VENT **FEMALE TOILET LAYOUT**

TYPICAL EXHAUST VENT MALE TOILET LAYOUT

BOOSTER PUMP 2 - 8.0mm<sup>2</sup> THHN/THWN I 50 AT, 2 POLE BOLT-ON CB **EXISTING** IN 1" Ø IMC PIPE IN NEMA 3R ENCLOSURE PANELBOARD (MOUNTED ON WALL)

#### NOTE:

- 1. FOR THE WATER PUMP, TAP THE LINE TO THE EXISTING PANELBOARD. PROVIDE 50AT, 2 POLE PLUG-IN MCCB.
- 2. USE 4" Ø FLEXIBLE ALUMINUM AIR DUCT FOR THE EXHAUST AIR VENT.