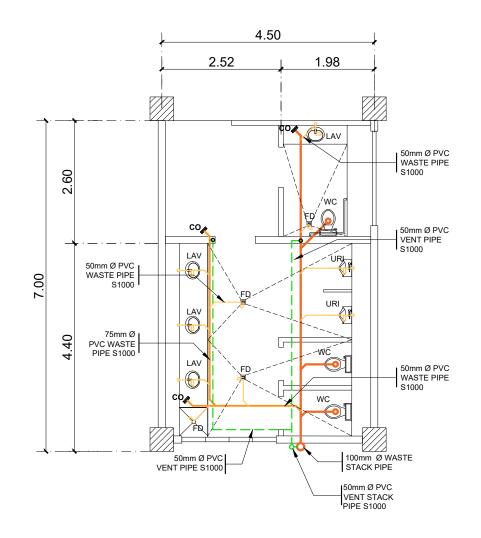

#### 2ND & 3RD FLOOR FEMALE TOILET SANITARY AND WATER LINE LAYOUT SCALE:

#### **GENERAL NOTES**

- 1. ALL PLUMBING WORKS SHALL BE DONE IN ACCORDANCE WITH THE NATIONAL BUILDING CODE AND NATIONAL PLUMBING CODE.
- 2. PIPES SHALL BE INSTALLED AS LOCATED IN THE WORKING DRAWINGS. ANY RELOCATION REQUIRED FOR PROPER EXECUTION OF OTHER TRADES SHALL BE UPON THE APPROVAL OF MASTER PLUMBER.
- 3. ALL HORIZONTAL DRAINAGE PIPES SHALL MAINTAIN BETWEEN 1% TO 2% SLOPE.
- 4. ALL SANITARY LINES SHALL BE MADE OF POLYVINYL CHLORIDE (PVC) PIPES \$1000.
- 5. VERTICAL PIPES SHALL BE SECURED STRONGLY BY HOOKS TO BUILDING FRAMES/FRAMING. PROVIDE SUITABLE BRACKET OR CHAIRS AT THE FLOORS WHICH THEY START.
- 6. ALL CHANGE IN DIRECTIONS SHALL BE MADE BY THE APPROPRIATE USE OF FORTY-FIVE WYE, LONG SWEEP QUARTER BEND, SIXTH, EIGHT, SIXTEENTH BENDS, WHEN THE CHANGE OF FLOW IS FROM HORIZONTAL TO VERTICAL, A SINGLE ONE-EIGHT BEND COMBINATION MAY BE USED ON WASTE LINES, TEES AND CROSSES MAY BE USED ON VENT PIPES.
- 7. ALL PLUMBING WORKS SHALL BE DONE UNDER THE DIRECT SUPERVISION OF DULY LICENSED MASTER PLUMBER.

#### **LEGEND**

|    | 100mm SOIL PIPE           | CV   | CHECK VALVE          |  |
|----|---------------------------|------|----------------------|--|
|    | 75mm WASTE PIPE           | СО   | PVC CLEANOUT         |  |
|    | 50mm WASTE PIPE           | FCO  | BRASS FLOOR CLEANOUT |  |
|    | 75mm VENT STACK PIPE      | WC   | WATER CLOSET         |  |
|    | 50mm VENT PIPE            | LAV  | LAVATORY             |  |
|    | 63mm PPR PN20             | FD   | FLOOR DRAIN          |  |
|    | 50mm PPR PN20             | SS   | SOIL STACK           |  |
|    | 40mm PPR PN20             | ST   | SEPTIC TANK          |  |
|    | 32mm PPR PN20             | VS   | VENT STACK           |  |
|    | EXISTING WATERLINE SOURCE | VSTR | VENT STACK THRU ROOF |  |
| GV | GATE VALVE                | PH   | PIPE HANGER          |  |