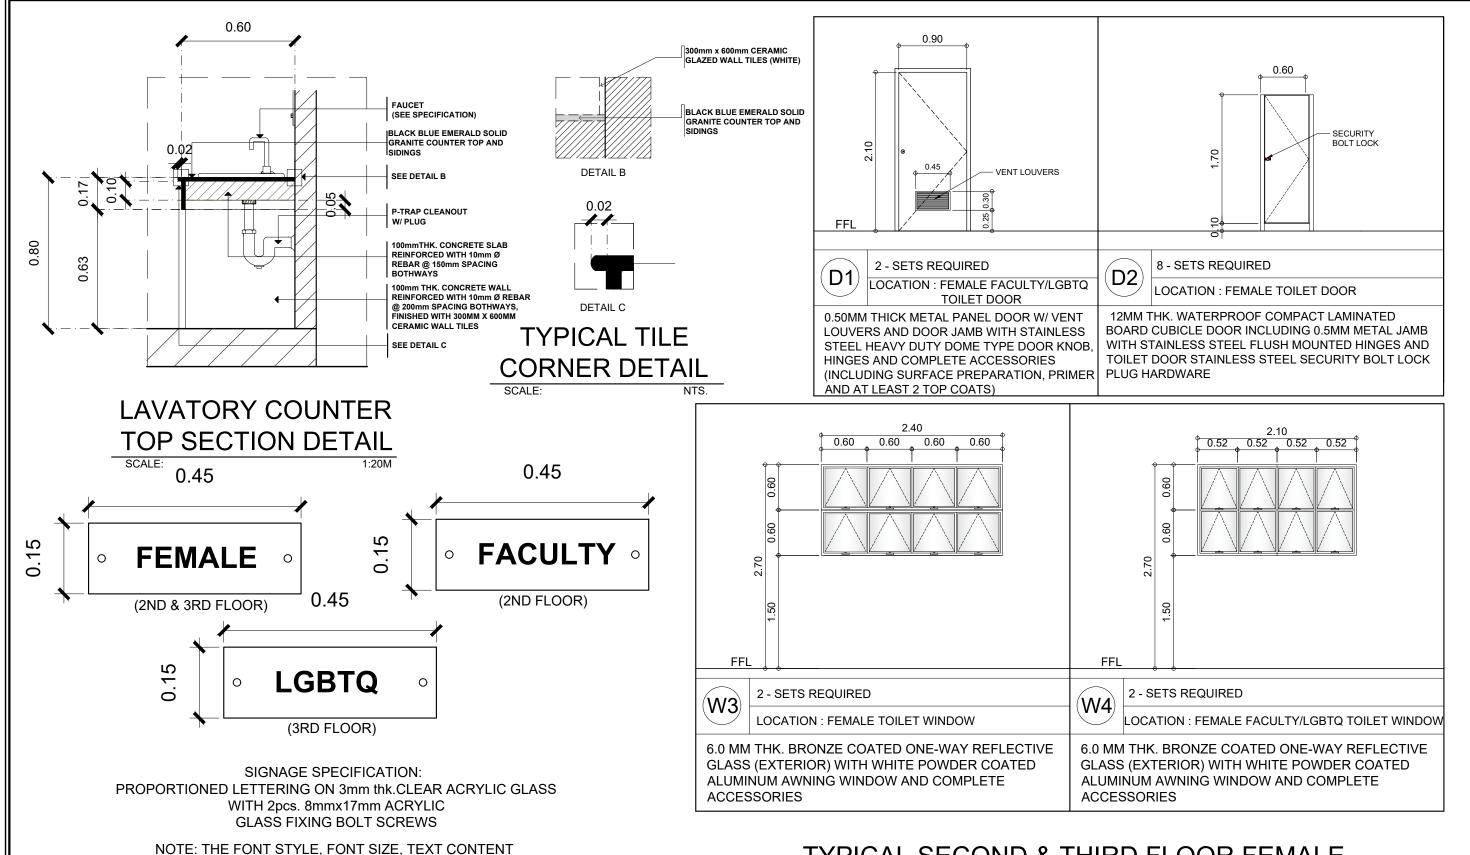

ACRYLIC CLEAR GLASS SIGNAGE

SIGNAGE SPECIFICATION:
PROPORTIONED LETTERING ON 3mm thk. CLEAR ACRYLIC GLASS
WITH 2pcs. 8mmx17mm ACRYLIC
GLASS FIXING BOLT SCREWS

NOTE: THE FONT STYLE, FONT SIZE, TEXT CONTENT SHALL BE FOR APPROVAL.

### TYPICAL SIGNAGE DETAIL SCALE: 1:8M

ACRYLIC CLEAR GLASS SIGNAGE

SIGNAGE SPECIFICATION:
PROPORTIONED LETTERING ON 3mm thk.CLEAR ACRYLIC GLASS
WITH 2pcs. 8mmx17mm ACRYLIC
GLASS FIXING BOLT SCREWS

NOTE: THE FONT STYLE, FONT SIZE, TEXT CONTENT SHALL BE FOR APPROVAL.

### TYPICAL SIGNAGE DETAIL