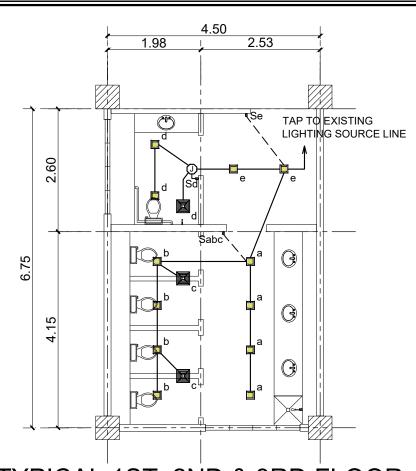

TYPICAL 1ST, 2ND & 3RD FLOOR FEMALE TOILET LIGHTING LAYOUT

TYPICAL 1ST, 2ND & 3RD FLOOR MALE TOILET LIGHTING LAYOUT

#### **LEGEND**

| Sa       | ONE GANG SWITCH                                                  |
|----------|------------------------------------------------------------------|
| Sabc     | THREE GANG SWITCH                                                |
| <u> </u> | 4" X 4" JUNCTION BOX                                             |
|          | 6" x 6" 9W RECESSED MOUNTED<br>SQUARE LED PANEL LIGHT (DAYLIGHT) |
|          | CEILING MOUNTED EXHAUST FAN                                      |

#### NOTE:

- 1. FOR THE WATER PUMP, TAP THE LINE TO THE EXISTING PANELBOARD. PROVIDE 50AT, 2 POLE PLUG-IN MCCB.
- 2. USE 4" Ø FLEXIBLE ALUMINUM AIR DUCT FOR THE EXHAUST AIR VENT.