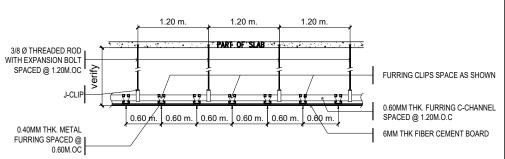

### TYPICAL CEILING SECTION DETAIL

SCALE: NTS

|    | PROJECT TITLE:                                                     | REQUESTING OFFICE:                  | PREPARED BY:                                 | CHECKED BY:                                 | CERTIFIED BY:                         | RECOMMENDING APPROVAL:                                 | APPROVED:                       | SHEET CONTENTS:    | SHEET NO: |
|----|--------------------------------------------------------------------|-------------------------------------|----------------------------------------------|---------------------------------------------|---------------------------------------|--------------------------------------------------------|---------------------------------|--------------------|-----------|
| TY | REFURBISHMENT OF MALE AND FEMALE TOILETS<br>AT SMITH HALL BUILDING |                                     |                                              |                                             |                                       |                                                        |                                 | AS SHOWN           | A-02      |
|    | PROJECT LOCATION:                                                  |                                     |                                              |                                             |                                       |                                                        |                                 |                    | PAGE NO:  |
|    | TSU MAIN CAMPUS                                                    | DR. ALOYSIUS T. MADRIAGA DEAN, CASS | AR. STEPHANIE V. GUEVARRA<br>ARCHITECT, FDMO | AR. ARLEN M. GUIEB PLANNING UNIT HEAD, FDMO | AR. CHERRY L. FABIANES DIRECTOR, FDMO | DR. GRACE N. ROSETE  VP FOR ADMINISTRATION AND FINANCE | DR. ARNOLD E. VELASCO PRESIDENT | DATE: OCTOBER 2022 | 02/29     |