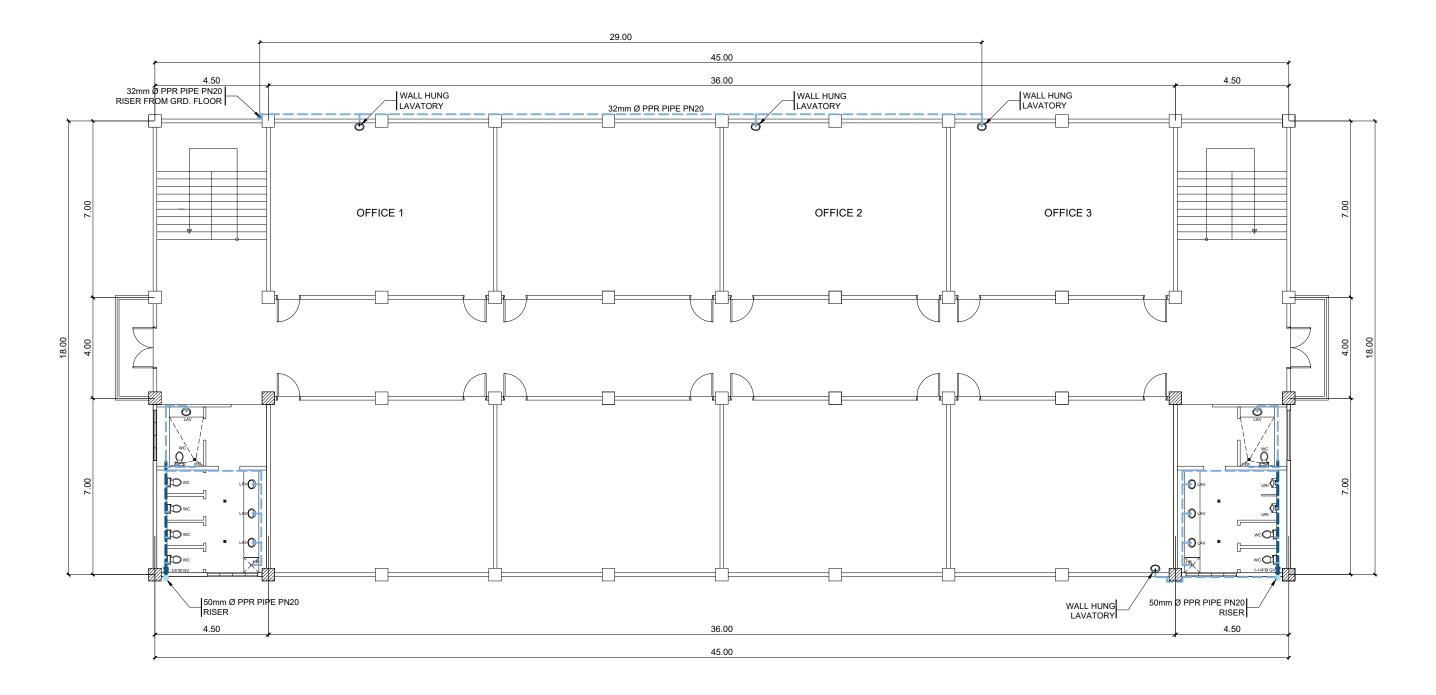

#### PROPOSED THIRD FLOOR WATER LINE LAYOUT

ALE 1:150 MTS

| L   | PROJECT TITLE:                           | REQUESTING OFFICE:       | PREPARED BY:         | CHECKED BY:              | CERTIFIED BY:          | RECOMMENDING APPROVAL:            | APPROVED:             | SHEET CONTENTS:    | SHEET NO: |
|-----|------------------------------------------|--------------------------|----------------------|--------------------------|------------------------|-----------------------------------|-----------------------|--------------------|-----------|
| ITY | REFURBISHMENT OF MALE AND FEMALE TOILETS |                          |                      |                          |                        |                                   |                       |                    | P-06      |
|     | AT SMITH HALL BUILDING                   |                          |                      |                          |                        |                                   |                       | AS SHOWN           | 1 -00     |
| F   | PROJECT LOCATION:                        |                          |                      |                          |                        |                                   |                       |                    | PAGE NO:  |
|     | TOU MAIN CAMPUO                          | DR. ALOYSIUS T. MADRIAGA | ENGR. RYAN M. LAYUG  | AR. ARLEN M. GUIEB       | AR. CHERRY L. FABIANES | DR. GRACE N. ROSETE               | DR. ARNOLD E. VELASCO |                    | 20/20     |
|     | TSU MAIN CAMPUS                          | DEAN, CASS               | MASTER PLUMBER, FDMO | PLANNING UNIT HEAD, FDMO | FDMO, DIRECTOR         | VP FOR ADMINISTRATION AND FINANCE | PRESIDENT             | DATE: OCTOBER 2022 | 22/29     |