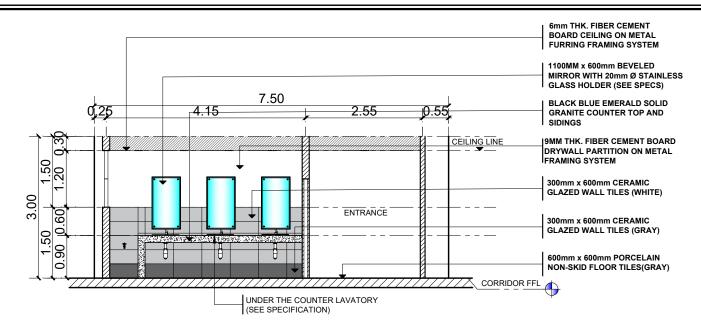

r>t and |      |
| nes 2300           | PRO. |
|                    | I    |

|                 | PROJE |
|-----------------|-------|
| IVERSITY<br>and |       |
| 2300            | PR0JE |
|                 |       |

| ROJECT TITLE:                            |
|------------------------------------------|
| REFURBISHMENT OF MALE AND FEMALE TOILETS |
| AT SMITH HALL BUILDING                   |
| ROJECT LOCATION:                         |
| TSU MAIN CAMPUS                          |



MR. WENCIE S. MAÑEBOG

AR. ARLEN M. GUIEB PLANNING UNIT HEAD, FDMO

AR. CHERRY L. FABIANES DIRECTOR, FDMO

CERTIFIED BY:

DR. GRACE N. ROSETE VP FOR ADMINISTRATION AND FINANC

RECOMMENDING APPROVAL:

DR. ARNOLD E. VELASCO

APPROVED

SHEET NO: SHEET CONTENTS: A-14 AS SHOWN PAGE NO: 14/29 DATE: OCTOBER 2022



### TYPICAL 2ND & 3RD FLOOR MALE TOILET SECTIONAL ELEVATION (J-J)

SCALE: 1:80M







# TYPICAL 2ND & 3RD FLOOR MALE TOILET SECTIONAL ELEVATION (L-L)

SCALE: 1:80M





|       | PROJECT TITLE:                                                     | REQUESTING OFFICE:                  | PREPARED BY:                             | CHECKED BY:                                 | CERTIFIED BY:                         | RECOMMENDING APPROVAL:                                 | APPROVED:                       | SHEET CONTENTS:    | SHEET NO: |
|-------|--------------------------------------------------------------------|-------------------------------------|------------------------------------------|---------------------------------------------|---------------------------------------|-------------