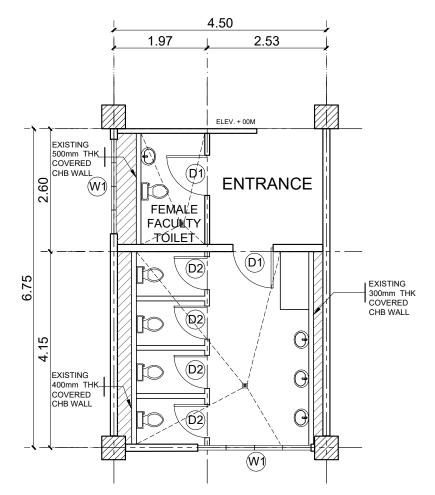

### GROUND FLOOR FEMALE PWD TOILET

# EXISTING GROUND FLOOR FEMALE TOILET PLAN

SCALE: 1:80M

NOTE: PAINTING WORKS INCLUDE THE PAINTING OF INTERIOR WALLS

AND EXTERIOR WALLS OF AFFECTED AREAS