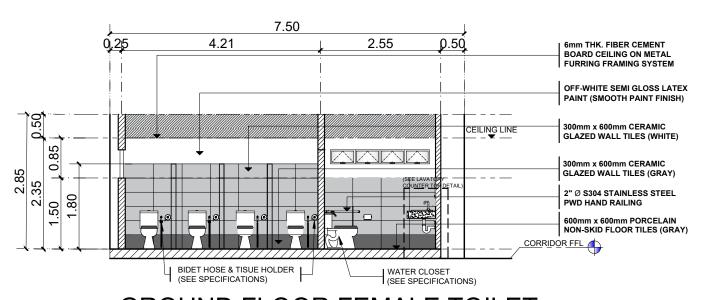

# GROUND FLOOR FEMALE TOILET SECTIONAL ELEVATION (A-A)

SCALE: 1.98 NOTE: REMOVE THE EXISTING **EXISTING** FLOOR AND WALL TILES 500mm THE INCLUDING THE TOPPING. 600mm X 600mm COVERED PORCELAIN CHB WALL NON-\$KID FLOOR TILE\$ 300mm THK COVERED 6.75 CHB WALL 600mm X 600mm CONCRETE COUNTER FINISH WITH BLACK BLUE PORCELAIN NON-SKID FLOOR EMERALD SOLID GRANITE COUNTERTOP INCLUDING TILES PERIMETER SIDINGS (EXISTING COUNTER TO EXISTING 400mm THK COVERED CHB WALL **GROUND FLOOR FEMALE** 