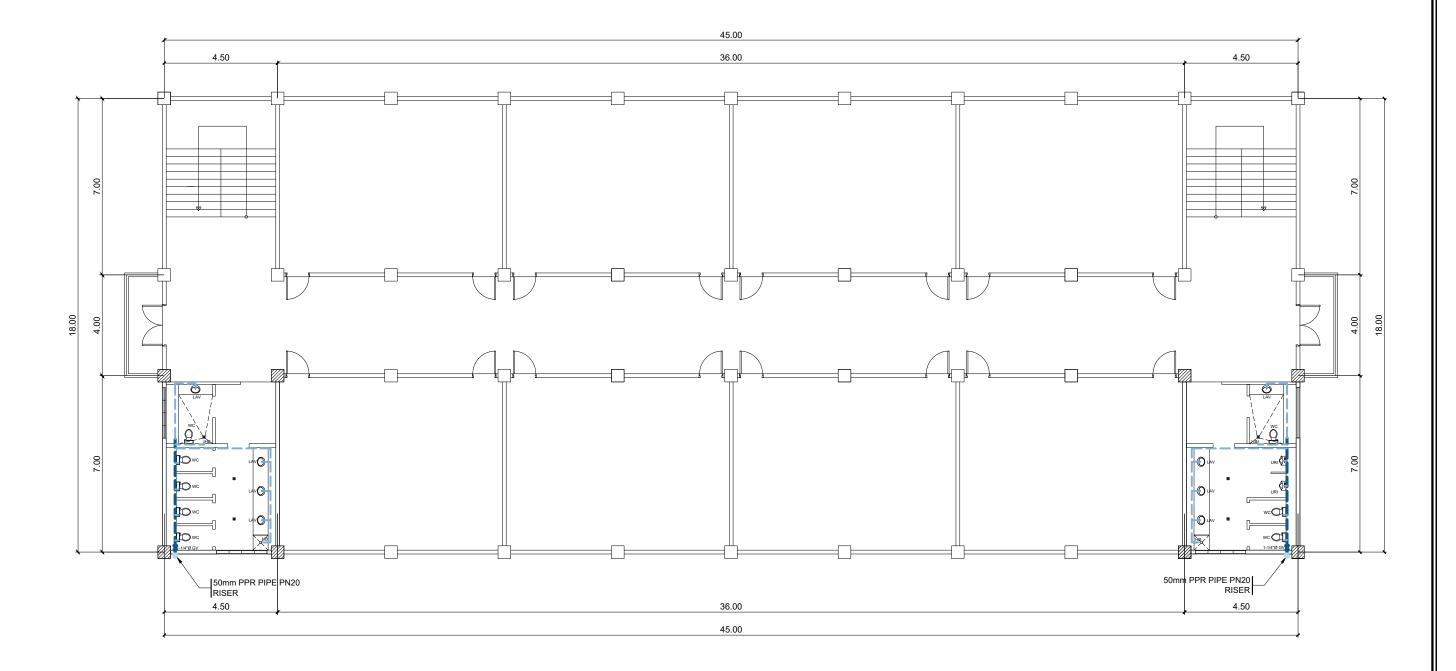

#### PROPOSED THIRD FLOOR WATER LINE LAYOUT

ALE 1:150 MTS

| L   | PROJECT TITLE:                           | REQUESTING OFFICE:       | PREPARED BY:         | CHECKED BY:              | CERTIFIED BY:          | RECOMMENDING APPROVAL:            | APPROVED:             | SHEET CONTENTS:    | SHEET NO: |
|-----|------------------------------------------|--------------------------|----------------------|--------------------------|------------------------|-----------------------------------|-----------------------|--------------------|-----------|
| ITY | REFURBISHMENT OF MALE AND FEMALE TOILETS |                          |                      |                          |                        |                                   |                       |                    | P-06      |
|     | AT SMITH HALL BUILDING                   |                          |                      |                          |                        |                                   |                       | AS SHOWN           | 1 -00     |
| F   | PROJECT LOCATION:                        |                          |                      |                          |                        |                                   |                       |                    | PAGE NO:  |
|     | TOU MAIN CAMPUO                          | DR. ALOYSIUS T. MADRIAGA | ENGR. RYAN M. LAYUG  | AR. ARLEN M. GUIEB       | AR. CHERRY L. FABIANES | DR. GRACE N. ROSETE               | DR. ARNOLD E. VELASCO |                    | 20/20     |
|     | TSU MAIN CAMPUS                          | DEAN, CASS               | MASTER PLUMBER, FDMO | PLANNING UNIT HEAD, FDMO | FDMO, DIRECTOR         | VP FOR ADMINISTRATION AND FINANCE | PRESIDENT             | DATE: OCTOBER 2022 | 22/29     |