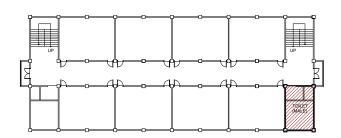

|                                 | AS SHOWN           | A-05      |
|      | PROJECT LOCATION:                        |                                        |                                          |                                             |                                       |                                                       |                                 | 7.0 0.1.01111      | PAGE NO:  |
|      | TSU MAIN CAMPUS                          | DR. ALOYSIUS T. MADRIAGA<br>DEAN, CASS | MR. WENCIE S. MAÑEBOG<br>DRAFTSMAN, FDMO | AR. ARLEN M. GUIEB PLANNING UNIT HEAD, FDMO | AR. CHERRY L. FABIANES DIRECTOR, FDMO | DR. GRACE N. ROSETE VP FOR ADMINISTRATION AND FINANCE | DR. ARNOLD E. VELASCO PRESIDENT | DATE: OCTOBER 2022 | 05/29     |



#### **GROUND FLOOR KEYPLAN**

CALE: 1:600



# EXISTING GROUND FLOOR MALE TOILET PLAN

SCALE: 1:80M



NOTE: PAINTING WORKS INCLUDE THE PAINTING OF INTERIOR WALLS

AND EXTERIOR WALLS OF AFFECTED AREAS



### GROUND FLOOR MALE TOILET CEILING PLAN

SCALE: 1:80M



# PROPOSED GROUND FLOOR MALE TOILET PLAN

SCALE: 1:80M

# TYPICAL CEILING SECTION DETAIL SCALE: NTS





|      | PROJECT TITLE:                           | REQUESTING OFFICE:                   | PREPARED BY:                             | CHECKED BY:                                 | CERTIFIED BY:                         | RECOMMENDING APPROVAL:                                 | APPROVED:                       | SHEET CONTENTS:    | SHEET NO: |
|------|------------------------------------------|----------------------------------