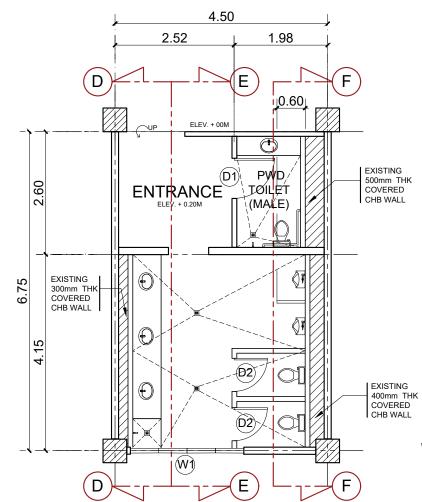

|
|      | PROJECT LOCATION:                        |                                        |                                          |                                             |                                       |                                                       |                                 | 7.0 0.1.01111      | PAGE NO:  |
|      | TSU MAIN CAMPUS                          | DR. ALOYSIUS T. MADRIAGA<br>DEAN, CASS | MR. WENCIE S. MAÑEBOG<br>DRAFTSMAN, FDMO | AR. ARLEN M. GUIEB PLANNING UNIT HEAD, FDMO | AR. CHERRY L. FABIANES DIRECTOR, FDMO | DR. GRACE N. ROSETE VP FOR ADMINISTRATION AND FINANCE | DR. ARNOLD E. VELASCO PRESIDENT | DATE: OCTOBER 2022 | 05/29     |



#### **GROUND FLOOR KEYPLAN**

CALE: 1:600



# EXISTING GROUND FLOOR MALE TOILET PLAN

SCALE: 1:80M



NOTE: PAINTING WORKS INCLUDE THE PAINTING OF INTERIOR WALLS

AND EXTERIOR WALLS OF AFFECTED AREAS



### GROUND FLOOR MALE TOILET CEILING PLAN

SCALE: 1:80M



# PROPOSED GROUND FLOOR MALE TOILET PLAN

SCALE: 1:80M

# TYPICAL CEILING SECTION DETAIL SCALE: NTS





|      | PROJECT TITLE:                           | REQUESTING OFFICE:                   | PREPARED BY:                             | CHECKED BY:                                 | CERTIFIED BY:                         | RECOMMENDING APPROVAL:                                 | APPROVED:                       | SHEET CONTENTS:    | SHEET NO: |
|------|------------------------------------------|--------------------------------------|------------------------------------------|---------------------------------------------|----------