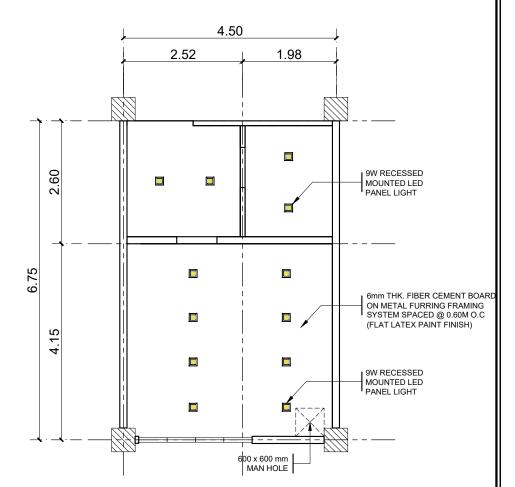

#### TYPICAL 2ND & 3RD FLOOR FEMALE TOILET CEILING PLAN

SCALE:

#### 4.50 1.98 2.52 9W RECESSED MOUNTED LED PANEL LIGHT 6mm THK. FIBER CEMENT BOARD ON METAL FURRING @ 0.60M O.C (FLAT LATEX PAINT FINISH) 9W RECESSED MOUNTED LED PANEL LIGHT 600 x 600 mm MAN HOLE