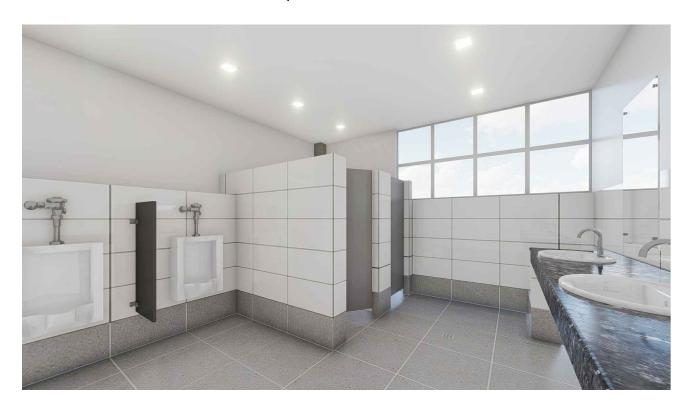

### TYPICAL 2ND & 3RD FLOOR MALE TOILET SECTIONAL ELEVATION (J-J)

SCALE: 1:80M

# TYPICAL 2ND & 3RD FLOOR MALE TOILET SECTIONAL ELEVATION (L-L)

SCALE: 1:80M

|       | PROJECT TITLE:                                                     | REQUESTING OFFICE:                  | PREPARED BY:                             | CHECKED BY:                                 | CERTIFIED BY:                         | RECOMMENDING APPROVAL:                                 | APPROVED:                       | SHEET CONTENTS:    | SHEET NO: |
|-------|--------------------------------------------------------------------|-------------------------------------|------------------------------------------|---------------------------------------------|---------------------------------------|--------------------------------------------------------|---------------------------------|--------------------|-----------|
| RSITY | REFURBISHMENT OF MALE AND FEMALE TOILETS<br>AT SMITH HALL BUILDING |                                     |                                          |                                             |                                       |                                                        |                                 | AS SHOWN           | A-15      |
|       | PROJECT LOCATION:                                                  |                                     |                                          |                                             |                                       |                                                        |                                 |                    | PAGE NO:  |
|       | TSU MAIN CAMPUS                                                    | DR. ALOYSIUS T. MADRIAGA DEAN, CASS | MR. WENCIE S. MAÑEBOG<br>DRAFTSMAN, FDMO | AR. ARLEN M. GUIEB PLANNING UNIT HEAD, FDMO | AR. CHERRY L. FABIANES DIRECTOR, FDMO | DR. GRACE N. ROSETE  VP FOR ADMINISTRATION AND FINANCE | DR. ARNOLD E. VELASCO PRESIDENT | DATE: OCTOBER 2022 | 15/29     |